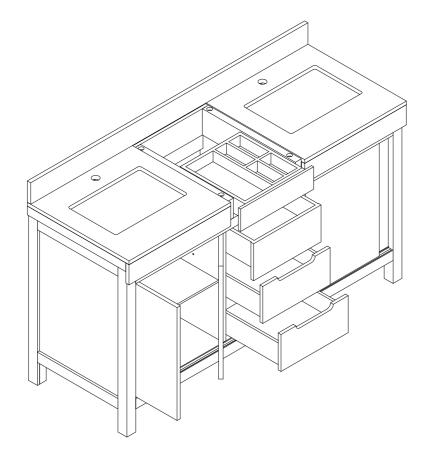

#### **DIMENSIONS**





### PART LIST



| PART | DESCRIPTIONS      | QTY   |
|------|-------------------|-------|
| A    | Marble Countertop | 2 PCS |
| В    | Back Splash       | 1 PC  |
| С    | Washbasin         | 2 PCS |
| D    | Door              | 2 Set |
| E    | Drawer            | 4 PCS |
| F    | Sliding Door      | 1 PC  |
| G    | Adjustable Shelf  | 2 PCS |

| PART | DESCRIPTIONS      | QTY   |
|------|-------------------|-------|
| Н    | Shelf Holder      | 8 PCS |
| I    | Hinge             | 8 PCS |
| K    | Drawer Glides     | 4 Set |
| L    | Piston            | 4 Set |
| M    | Door Glide/Insert | 1 Set |
| N    | Wheel Track       | 1 Set |
| 0    | Metal Insert      | 4 PCS |



#### DRAWER



### REMOVE



2 Bottom View





### INSTALL









## SHELF



# REMOVE

# INSTALL

1



1



2



2



#### **LED System**





| PART | DESCRIPTIONS