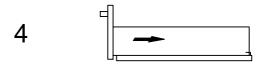

#### **DIMENSIONS**





### PART LIST



| PART | DESCRIPTIONS      | QTY   |
|------|-------------------|-------|
| A    | Marble Countertop | 2 PCS |
| В    | Back Splash       | 1 PC  |
| С    | Washbasin         | 2 PCS |
| D    | Door              | 2 Set |
| E    | Drawer            | 4 PCS |
| F    | Sliding Door      | 1 PC  |
| G    | Adjustable Shelf  | 2 PCS |

| PART | DESCRIPTIONS      | QTY   |
|------|-------------------|-------|
| Н    | Shelf Holder      | 8 PCS |
| I    | Hinge             | 8 PCS |
| K    | Drawer Glides     | 4 Set |
| L    | Piston            | 4 Set |
| M    | Door Glide/Insert | 1 Set |
| N    | Wheel Track       | 1 Set |
| 0    | Metal Insert      | 4 PCS |



#### DRAWER



### REMOVE



2 Bottom View





### INSTALL









## SHELF



# REMOVE

# INSTALL

1



1



2



2



#### **LED System**





| PART | DESCRIPTIONS