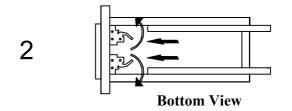

#### **DIMENSIONS**





### PART LIST



| PART | DESCRIPTIONS      | QTY   |
|------|-------------------|-------|
| A    | Marble Countertop | 2 PCS |
| В    | Back Splash       | 1 PC  |
| С    | Washbasin         | 2 PCS |
| D    | Door              | 2 Set |
| E    | Drawer            | 4 PCS |
| F    | Sliding Door      | 1 PC  |
| G    | Adjustable Shelf  | 2 PCS |

| PART | DESCRIPTIONS      | QTY   |
|------|-------------------|-------|
| Н    | Shelf Holder      | 8 PCS |
| I    | Hinge             | 8 PCS |
| K    | Drawer Glides     | 4 Set |
| L    | Piston            | 4 Set |
| M    | Door Glide/Insert | 1 Set |
| N    | Wheel Track       | 1 Set |
| 0    | Metal Insert      | 4 PCS |



#### DRAWER



### REMOVE



2 Bottom View





### INSTALL









## SHELF



# REMOVE

# INSTALL

1



1



2



2



#### **LED System**





| PART | DESCRIPTIONS