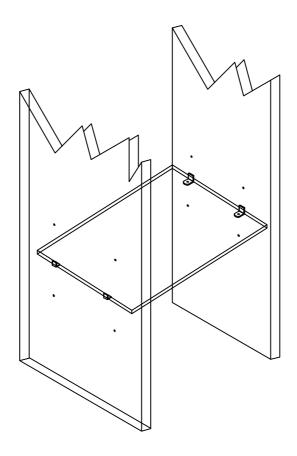

#### DRAWER

### REMOVE

2 Bottom View

### INSTALL

## SHELF

# REMOVE

# INSTALL

1

1

2

2