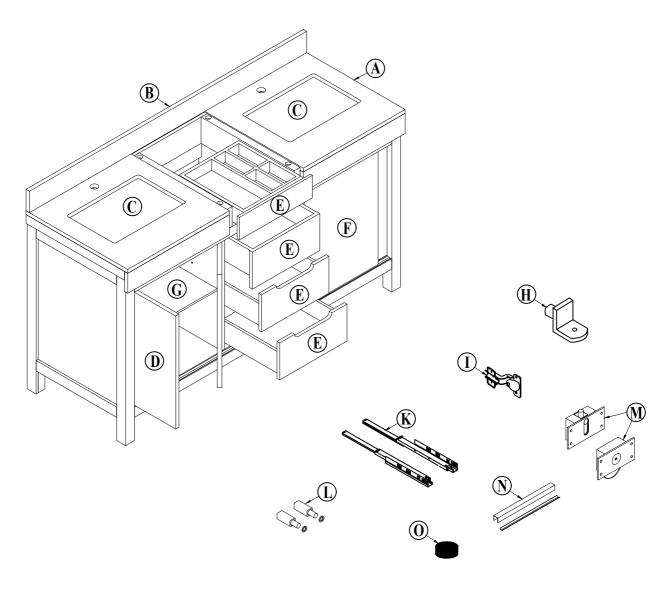

### PART LIST

| PART | DESCRIPTIONS      | QTY   |
|------|-------------------|-------|
| A    | Marble Countertop | 2 PCS |
| В    | Back Splash       | 1 PC  |
| С    | Washbasin         | 2 PCS |
| D    | Door              | 2 Set |
| E    | Drawer            | 4 PCS |
| F    | Sliding Door      | 1 PC  |
| G    | Adjustable Shelf  | 2 PCS |

| PART | DESCRIPTIONS      | QTY   |
|------|-------------------|-------|
| Н    | Shelf Holder      | 8 PCS |
| I    | Hinge             | 8 PCS |
| K    | Drawer Glides     | 4 Set |
| L    | Piston            | 4 Set |
| M    | Door Glide/Insert | 1 Set |
| N    | Wheel Track       | 1 Set |
| 0    | Metal Insert      | 4 PCS |