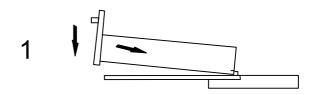

#### **DIMENSIONS**





### PART LIST



| PART | DESCRIPTIONS      | QTY   |
|------|-------------------|-------|
| A    | Marble Countertop | 2 PCS |
| В    | Back Splash       | 1 PC  |
| С    | Washbasin         | 2 PCS |
| D    | Door              | 2 Set |
| E    | Drawer            | 4 PCS |
| F    | Sliding Door      | 1 PC  |
| G    | Adjustable Shelf  | 2 PCS |

| PART | DESCRIPTIONS      | QTY   |
|------|-------------------|-------|
| Н    | Shelf Holder      | 8 PCS |
| I    | Hinge             | 8 PCS |
| K    | Drawer Glides     | 4 Set |
| L    | Piston            | 4 Set |
| M    | Door Glide/Insert | 1 Set |
| N    | Wheel Track       | 1 Set |
| 0    | Metal Insert      | 4 PCS |



#### DRAWER



### REMOVE



2 Bottom View





### INSTALL









## SHELF



# REMOVE

# INSTALL

1



1



2



2



#### **LED System**





| PART | DESCRIPTIONS