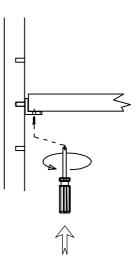

T LIST



| PART | DESCRIPTIONS      | QTY   |
|------|-------------------|-------|
| A    | Marble Countertop | 2 PCS |
| В    | Back Splash       | 1 PC  |
| С    | Washbasin         | 2 PCS |
| D    | Door              | 2 Set |
| E    | Drawer            | 4 PCS |
| F    | Sliding Door      | 1 PC  |
| G    | Adjustable Shelf  | 2 PCS |

| PART | DESCRIPTIONS      | QTY   |
|------|-------------------|-------|
| Н    | Shelf Holder      | 8 PCS |
| I    | Hinge             | 8 PCS |
| K    | Drawer Glides     | 4 Set |
| L    | Piston            | 4 Set |
| M    | Door Glide/Insert | 1 Set |
| N    | Wheel Track       | 1 Set |
| 0    | Metal Insert      | 4 PCS |



#### DRAWER



### REMOVE



2 Bottom View





### INSTALL









## SHELF



# REMOVE

# INSTALL

1



1



2



2



#### **LED System**





| PART | DESCRIPTIONS