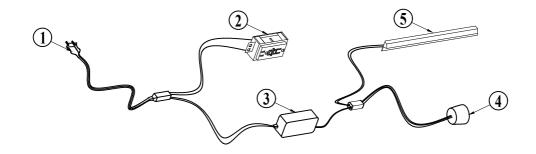

#### **LED System**

| PART | DESCRIPTIONS                                                                                                                                                                                                                                                                                                                                                                                                                                                                                                                                                                                                                                                                                                                                                                                                                                                                                                                                                                                                                                                                                                                                                                                                                                                                                                                                                                                                                                                                                                                                                                                                                                                                                                                                                                                                                                                                                                                                                                                                                                                                                                                   |                 | QTY |
|------|--------------------------------------------------------------------------------------------------------------------------------------------------------------------------------------------------------------------------------------------------------------------------------------------------------------------------------------------------------------------------------------------------------------------------------------------------------------------------------------------------------------------------------------------------------------------------------------------------------------------------------------------------------------------------------------------------------------------------------------------------------------------------------------------------------------------------------------------------------------------------------------------------------------------------------------------------------------------------------------------------------------------------------------------------------------------------------------------------------------------------------------------------------------------------------------------------------------------------------------------------------------------------------------------------------------------------------------------------------------------------------------------------------------------------------------------------------------------------------------------------------------------------------------------------------------------------------------------------------------------------------------------------------------------------------------------------------------------------------------------------------------------------------------------------------------------------------------------------------------------------------------------------------------------------------------------------------------------------------------------------------------------------------------------------------------------------------------------------------------------------------|-----------------|-----|
| 1    |                                                                                                                                                                                                                                                                                                                                                                                                                                                                                                                                                                                                                                                                                                                                                                                                                                                                                                                                                                                                                                                                                                                                                                                                                                                                                                                                                                                                                                                                                                                                                                                                                                                                                                                                                                                                                                                                                                                                                                                                                                                                                                                                | Power Plug      | 1   |
| 2    | THE STATE OF THE S | Outlet          | 1   |
| 3    |                                                                                                                                                                                                                                                                                                                                                                                                                                                                                                                                                                                                                                                                                                                                                                                                                                                                                                                                                                                                                                                                                                                                                                                                                                                                                                                                                                                                                                                                                                                                                                                                                                                                                                                                                                                                                                                                                                                                                                                                                                                                                                                                | Adapter         | 1   |
| 4    | 6                                                                                                                                                                                                                                                                                                                                                                                                                                                                                                                                                                                                                                                                                                                                                                                                                                                                                                                                                                                                                                                                                                                                                                                                                                                                                                                                                                                                                                                                                                                                                                                                                                                                                                                                                                                                                                                                                                                                                                                                                                                                                                                              | Sensor          | 1   |
| 5    |                                                                                                                                                                                                                                                                                                                                                                                                                                                                                                                                                                                                                                                                                                                                                                                                                                                                                                                                                                                                                                                                                                                                                                                                                                                                                                                                                                                                                                                                                                                                                                                                                                                                                                                                                                                                                                                                                                                                                                                                                                                                                                                                | LED Strip Light | 1   |