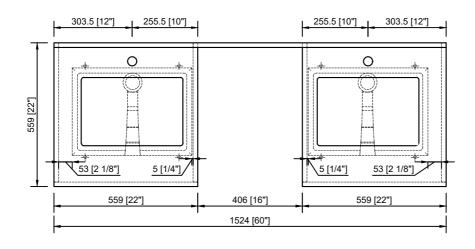

#### **DIMENSIONS**





### PART LIST



| PART | DESCRIPTIONS      | QTY   |
|------|-------------------|-------|
| A    | Marble Countertop | 2 PCS |
| В    | Back Splash       | 1 PC  |
| С    | Washbasin         | 2 PCS |
| D    | Door              | 2 Set |
| E    | Drawer            | 4 PCS |
| F    | Sliding Door      | 1 PC  |
| G    | Adjustable Shelf  | 2 PCS |

| PART | DESCRIPTIONS      | QTY   |
|------|-------------------|-------|
| Н    | Shelf Holder      | 8 PCS |
| I    | Hinge             | 8 PCS |
| K    | Drawer Glides     | 4 Set |
| L    | Piston            | 4 Set |
| M    | Door Glide/Insert | 1 Set |
| N    | Wheel Track       | 1 Set |
| 0    | Metal Insert      | 4 PCS |



#### DRAWER



### REMOVE



2 Bottom View





### INSTALL









## SHELF



# REMOVE

# INSTALL

1



1