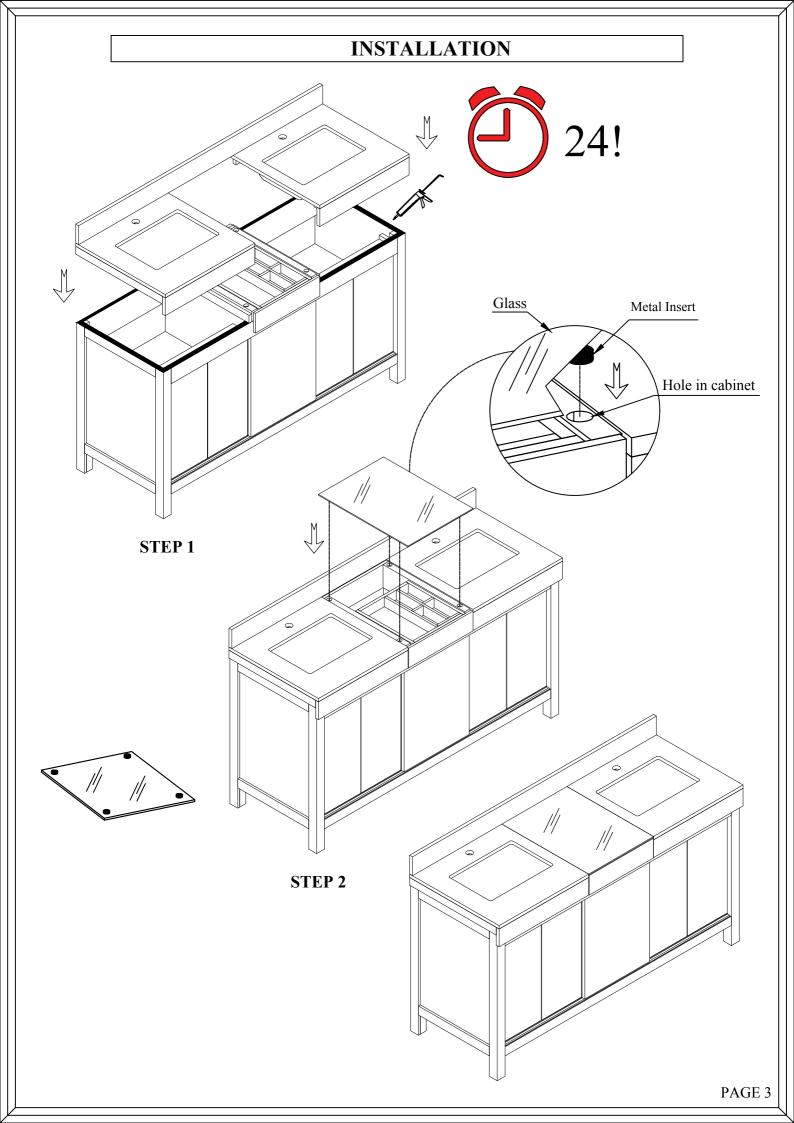

#### **DIMENSIONS**





### PART LIST



| PART | DESCRIPTIONS      | QTY   |
|------|-------------------|-------|
| A    | Marble Countertop | 2 PCS |
| В    | Back Splash       | 1 PC  |
| С    | Washbasin         | 2 PCS |
| D    | Door              | 2 Set |
| E    | Drawer            | 4 PCS |
| F    | Sliding Door      | 1 PC  |
| G    | Adjustable Shelf  | 2 PCS |

| PART | DESCRIPTIONS      | QTY   |
|------|-------------------|-------|
| Н    | Shelf Holder      | 8 PCS |
| I    | Hinge             | 8 PCS |
| K    | Drawer Glides     | 4 Set |
| L    | Piston            | 4 Set |
| M    | Door Glide/Insert | 1 Set |
| N    | Wheel Track       | 1 Set |
| 0    | Metal Insert      | 4 PCS |



#### DRAWER



### REMOVE



2 Bottom View





### INSTALL









## SHELF



# REMOVE

# INSTALL

1



1



2



2



#### **LED System**





| PART | DESCRIPTIONS