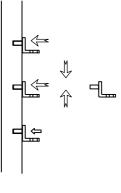

### PART LIST



| PART | DESCRIPTIONS      | QTY   |
|------|-------------------|-------|
| A    | Marble Countertop | 2 PCS |
| В    | Back Splash       | 1 PC  |
| С    | Washbasin         | 2 PCS |
| D    | Door              | 2 Set |
| E    | Drawer            | 4 PCS |
| F    | Sliding Door      | 1 PC  |
| G    | Adjustable Shelf  | 2 PCS |

| PART | DESCRIPTIONS      | QTY   |
|------|-------------------|-------|
| Н    | Shelf Holder      | 8 PCS |
| I    | Hinge             | 8 PCS |
| K    | Drawer Glides     | 4 Set |
| L    | Piston            | 4 Set |
| M    | Door Glide/Insert | 1 Set |
| N    | Wheel Track       | 1 Set |
| 0    | Metal Insert      | 4 PCS |



#### DRAWER



### REMOVE



2 Bottom View





### INSTALL









## SHELF



# REMOVE

# INSTALL

1



1



2



2



#### **LED System**





| PART | DESCRIPTIONS