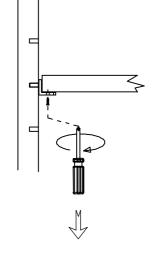

**





### PART LIST



| PART | DESCRIPTIONS      | QTY   |
|------|-------------------|-------|
| A    | Marble Countertop | 2 PCS |
| В    | Back Splash       | 1 PC  |
| С    | Washbasin         | 2 PCS |
| D    | Door              | 2 Set |
| E    | Drawer            | 4 PCS |
| F    | Sliding Door      | 1 PC  |
| G    | Adjustable Shelf  | 2 PCS |

| PART | DESCRIPTIONS      | QTY   |
|------|-------------------|-------|
| Н    | Shelf Holder      | 8 PCS |
| I    | Hinge             | 8 PCS |
| K    | Drawer Glides     | 4 Set |
| L    | Piston            | 4 Set |
| M    | Door Glide/Insert | 1 Set |
| N    | Wheel Track       | 1 Set |
| 0    | Metal Insert      | 4 PCS |



#### DRAWER



### REMOVE



2 Bottom View





### INSTALL









## SHELF



# REMOVE

# INSTALL

1



1



2



2



#### **LED System**





| PART | DESCRIPTIONS