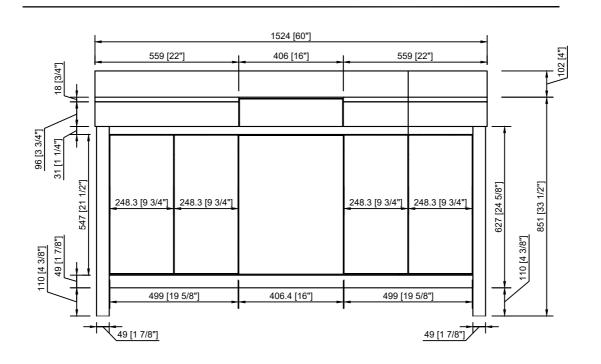

#### **DIMENSIONS**





### PART LIST



| PART | DESCRIPTIONS      | QTY   |
|------|-------------------|-------|
| A    | Marble Countertop | 2 PCS |
| В    | Back Splash       | 1 PC  |
| С    | Washbasin         | 2 PCS |
| D    | Door              | 2 Set |
| E    | Drawer            | 4 PCS |
| F    | Sliding Door      | 1 PC  |
| G    | Adjustable Shelf  | 2 PCS |

| PART | DESCRIPTIONS      | QTY   |
|------|-------------------|-------|
| Н    | Shelf Holder      | 8 PCS |
| I    | Hinge             | 8 PCS |
| K    | Drawer Glides     | 4 Set |
| L    | Piston            | 4 Set |
| M    | Door Glide/Insert | 1 Set |
| N    | Wheel Track       | 1 Set |
| 0    | Metal Insert      | 4 PCS |



#### DRAWER



### REMOVE



2 Bottom View





### INSTALL









## SHELF



# REMOVE

# INSTALL

1



1