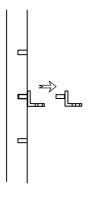

# PART LIST



| PART | DESCRIPTIONS      | QTY   |
|------|-------------------|-------|
| A    | Marble Countertop | 2 PCS |
| В    | Back Splash       | 1 PC  |
| С    | Washbasin         | 2 PCS |
| D    | Door              | 2 Set |
| E    | Drawer            | 4 PCS |
| F    | Sliding Door      | 1 PC  |
| G    | Adjustable Shelf  | 2 PCS |

| PART | DESCRIPTIONS      | QTY   |
|------|-------------------|-------|
| Н    | Shelf Holder      | 8 PCS |
| I    | Hinge             | 8 PCS |
| K    | Drawer Glides     | 4 Set |
| L    | Piston            | 4 Set |
| M    | Door Glide/Insert | 1 Set |
| N    | Wheel Track       | 1 Set |
| 0    | Metal Insert      | 4 PCS |



#### DRAWER



### REMOVE



2 Bottom View





### INSTALL









## SHELF



# REMOVE

# INSTALL

1



1



2



2



#### **LED System**





| PART | DESCRIPTIONS