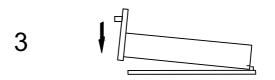

#### **DIMENSIONS**





### PART LIST



| PART | DESCRIPTIONS      | QTY   |
|------|-------------------|-------|
| A    | Marble Countertop | 2 PCS |
| В    | Back Splash       | 1 PC  |
| С    | Washbasin         | 2 PCS |
| D    | Door              | 2 Set |
| E    | Drawer            | 4 PCS |
| F    | Sliding Door      | 1 PC  |
| G    | Adjustable Shelf  | 2 PCS |

| PART | DESCRIPTIONS      | QTY   |
|------|-------------------|-------|
| Н    | Shelf Holder      | 8 PCS |
| I    | Hinge             | 8 PCS |
| K    | Drawer Glides     | 4 Set |
| L    | Piston            | 4 Set |
| M    | Door Glide/Insert | 1 Set |
| N    | Wheel Track       | 1 Set |
| 0    | Metal Insert      | 4 PCS |



#### DRAWER



### REMOVE



2 Bottom View





### INSTALL









## SHELF



# REMOVE

# INSTALL

1



1



2



2



#### **LED System**





| PART | DESCRIPTIONS