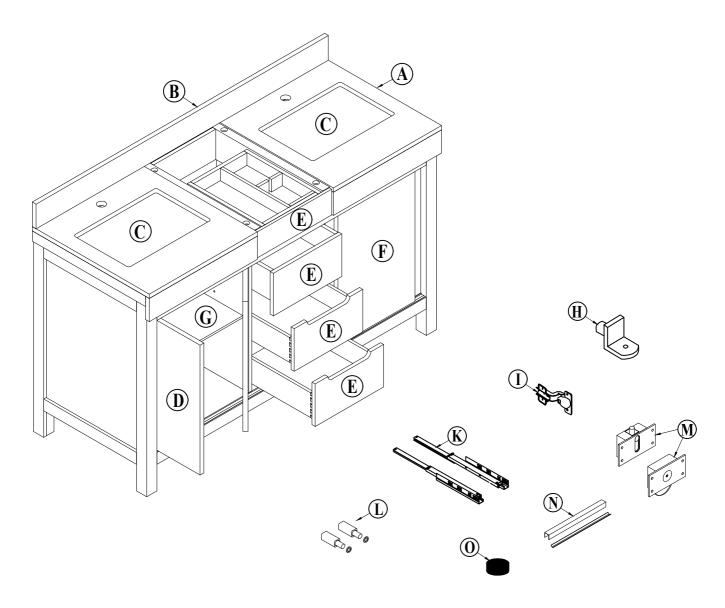

### PART LIST

| PART | DESCRIPTIONS      | QTY   |
|------|-------------------|-------|
| A    | Marble Countertop | 2 PCS |
| В    | Back Splash       | 1 PC  |
| C    | Washbasin         | 2 PCS |
| D    | Door              | 2 Set |
| E    | Drawer            | 4 PCS |
| F    | Sliding Door      | 1 PC  |
| G    | Adjustable Shelf  | 2 PCS |

| PART | DESCRIPTIONS      | QTY   |
|------|-------------------|-------|
| Н    | Shelf Holder      | 8 PCS |
| I    | Hinge             | 8 PCS |
| K    | Drawer Glides     | 4 Set |
| L    | Piston            | 4 Set |
| M    | Door Glide/Insert | 1 Set |
| N    | Wheel Track       | 1 Set |
| 0    | Metal Insert      | 4 PCS |