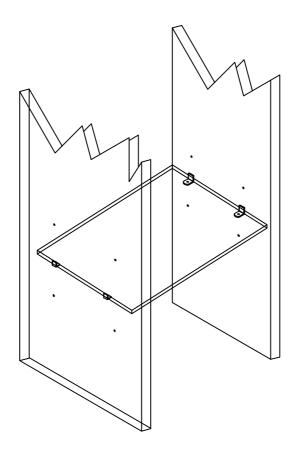

**DIMENSIONS**





### PART LIST



| PART | DESCRIPTIONS      | QTY   |
|------|-------------------|-------|
| A    | Marble Countertop | 2 PCS |
| В    | Back Splash       | 1 PC  |
| C    | Washbasin         | 2 PCS |
| D    | Door              | 2 Set |
| E    | Drawer            | 4 PCS |
| F    | Sliding Door      | 1 PC  |
| G    | Adjustable Shelf  | 2 PCS |

| PART | DESCRIPTIONS      | QTY   |
|------|-------------------|-------|
| Н    | Shelf Holder      | 8 PCS |
| I    | Hinge             | 8 PCS |
| K    | Drawer Glides     | 4 Set |
| L    | Piston            | 4 Set |
| M    | Door Glide/Insert | 1 Set |
| N    | Wheel Track       | 1 Set |
| 0    | Metal Insert      | 4 PCS |



#### DRAWER



### REMOVE



2 Bottom View





### INSTALL



2 Bottom View



4

## SHELF



# REMOVE

# INSTALL

1



1



2



2



#### **LED System**





NOTE: Their is an induction switch that activates the LED. Opening/closing drawer will turn the light on/off.



| PART | DESCRIPTIONS |                 | QTY |
|------|--------------|-----------------|-----|
| 1    |              | Power Plug      | 1   |
| 2    | a langua     | Outlet          | 1   |
| 3    |              | Adapter         | 1   |
| 4    | 6            | Sensor          | 1   |
| 5    |              | LED Strip Light | 1   |