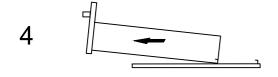

#### **DIMENSIONS**





### PART LIST



| PART | DESCRIPTIONS      | QTY   |
|------|-------------------|-------|
| A    | Marble Countertop | 2 PCS |
| В    | Back Splash       | 1 PC  |
| C    | Washbasin         | 2 PCS |
| D    | Door              | 2 Set |
| E    | Drawer            | 4 PCS |
| F    | Sliding Door      | 1 PC  |
| G    | Adjustable Shelf  | 2 PCS |

| PART | DESCRIPTIONS      | QTY   |
|------|-------------------|-------|
| Н    | Shelf Holder      | 8 PCS |
| I    | Hinge             | 8 PCS |
| K    | Drawer Glides     | 4 Set |
| L    | Piston            | 4 Set |
| M    | Door Glide/Insert | 1 Set |
| N    | Wheel Track       | 1 Set |
| 0    | Metal Insert      | 4 PCS |



#### DRAWER



### REMOVE



2 Bottom View





### INSTALL



2 Bottom View



4

## SHELF



# REMOVE

# INSTALL

1



1



2



2



#### **LED System**





NOTE: Their is an induction switch that activates the LED. Opening/closing drawer will turn the light on/off.



| PART | DESCRIPTIONS |                 | QTY |
|------|--------------|-----------------|-----|
| 1    |              | Power Plug      | 1   |
| 2    | a langua     | Outlet          | 1   |
| 3    |              | Adapter         | 1   |
| 4    | 6            | Sensor          | 1   |
| 5    |              | LED Strip Light | 1   |