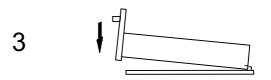

#### **DIMENSIONS**





### PART LIST



| PART | DESCRIPTIONS      | QTY   |
|------|-------------------|-------|
| A    | Marble Countertop | 2 PCS |
| В    | Back Splash       | 1 PC  |
| C    | Washbasin         | 2 PCS |
| D    | Door              | 2 Set |
| E    | Drawer            | 4 PCS |
| F    | Sliding Door      | 1 PC  |
| G    | Adjustable Shelf  | 2 PCS |

| PART | DESCRIPTIONS      | QTY   |
|------|-------------------|-------|
| Н    | Shelf Holder      | 8 PCS |
| I    | Hinge             | 8 PCS |
| K    | Drawer Glides     | 4 Set |
| L    | Piston            | 4 Set |
| M    | Door Glide/Insert | 1 Set |
| N    | Wheel Track       | 1 Set |
| 0    | Metal Insert      | 4 PCS |



#### DRAWER



### REMOVE



2 Bottom View





### INSTALL



2 Bottom View



4

## SHELF



# REMOVE

# INSTALL

1



1



2



2



#### **LED System**





NOTE: Their is an induction switch that activates the LED. Opening/closing drawer will turn the light on/off.



| PART | DESCRIPTIONS |                 | QTY |
|------|--------------|-----------------|-----|
| 1    |              | Power Plug      | 1   |
| 2    | a langua     | Outlet          | 1   |
| 3    |              | Adapter         | 1   |
| 4    | 6            | Sensor          | 1   |
| 5    |              | LED Strip Light | 1   |