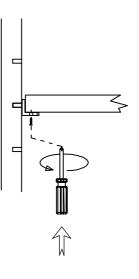

RT | DESCRIPTIONS      | QTY   |
|------|-------------------|-------|
| A    | Marble Countertop | 2 PCS |
| В    | Back Splash       | 1 PC  |
| C    | Washbasin         | 2 PCS |
| D    | Door              | 2 Set |
| E    | Drawer            | 4 PCS |
| F    | Sliding Door      | 1 PC  |
| G    | Adjustable Shelf  | 2 PCS |

| PART | DESCRIPTIONS      | QTY   |
|------|-------------------|-------|
| Н    | Shelf Holder      | 8 PCS |
| I    | Hinge             | 8 PCS |
| K    | Drawer Glides     | 4 Set |
| L    | Piston            | 4 Set |
| M    | Door Glide/Insert | 1 Set |
| N    | Wheel Track       | 1 Set |
| 0    | Metal Insert      | 4 PCS |



#### DRAWER



### REMOVE



2 Bottom View





### INSTALL



2 Bottom View



4

## SHELF



# REMOVE

# INSTALL

1



1



2



2



#### **LED System**





NOTE: Their is an induction switch that activates the LED. Opening/closing drawer will turn the light on/off.



| PART | DESCRIPTIONS |                 | QTY |
|------|--------------|-----------------|-----|
| 1    |              | Power Plug      | 1   |
| 2    | a langua     | Outlet          | 1   |
| 3    |              | Adapter         | 1   |
| 4    | 6            | Sensor          | 1   |
| 5    |              | LED Strip Light | 1   |