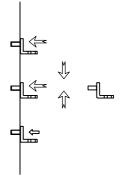

ST



| PART | DESCRIPTIONS      | QTY   |
|------|-------------------|-------|
| A    | Marble Countertop | 2 PCS |
| В    | Back Splash       | 1 PC  |
| C    | Washbasin         | 2 PCS |
| D    | Door              | 2 Set |
| E    | Drawer            | 4 PCS |
| F    | Sliding Door      | 1 PC  |
| G    | Adjustable Shelf  | 2 PCS |

| PART | DESCRIPTIONS      | QTY   |
|------|-------------------|-------|
| Н    | Shelf Holder      | 8 PCS |
| I    | Hinge             | 8 PCS |
| K    | Drawer Glides     | 4 Set |
| L    | Piston            | 4 Set |
| M    | Door Glide/Insert | 1 Set |
| N    | Wheel Track       | 1 Set |
| 0    | Metal Insert      | 4 PCS |



#### DRAWER



### REMOVE



2 Bottom View





### INSTALL



2 Bottom View



4

## SHELF



# REMOVE

# INSTALL

1



1



2



2



#### **LED System**





NOTE: Their is an induction switch that activates the LED. Opening/closing drawer will turn the light on/off.



| PART | DESCRIPTIONS |                 | QTY |
|------|--------------|-----------------|-----|
| 1    |              | Power Plug      | 1   |
| 2    | a langua     | Outlet          | 1   |
| 3    |              | Adapter         | 1   |
| 4    | 6            | Sensor          | 1   |
| 5    |              | LED Strip Light | 1   |