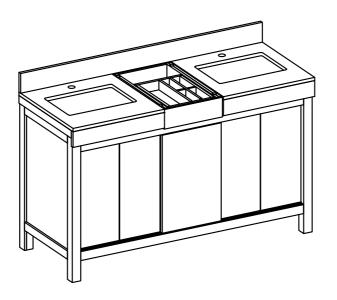

#### **DIMENSIONS**





### PART LIST



| PART | DESCRIPTIONS      | QTY   |
|------|-------------------|-------|
| A    | Marble Countertop | 2 PCS |
| В    | Back Splash       | 1 PC  |
| C    | Washbasin         | 2 PCS |
| D    | Door              | 2 Set |
| E    | Drawer            | 4 PCS |
| F    | Sliding Door      | 1 PC  |
| G    | Adjustable Shelf  | 2 PCS |

| PART | DESCRIPTIONS      | QTY   |
|------|-------------------|-------|
| Н    | Shelf Holder      | 8 PCS |
| I    | Hinge             | 8 PCS |
| K    | Drawer Glides     | 4 Set |
| L    | Piston            | 4 Set |
| M    | Door Glide/Insert | 1 Set |
| N    | Wheel Track       | 1 Set |
| 0    | Metal Insert      | 4 PCS |



#### DRAWER



### REMOVE



2 Bottom View





### INSTALL



2 Bottom View



4

##