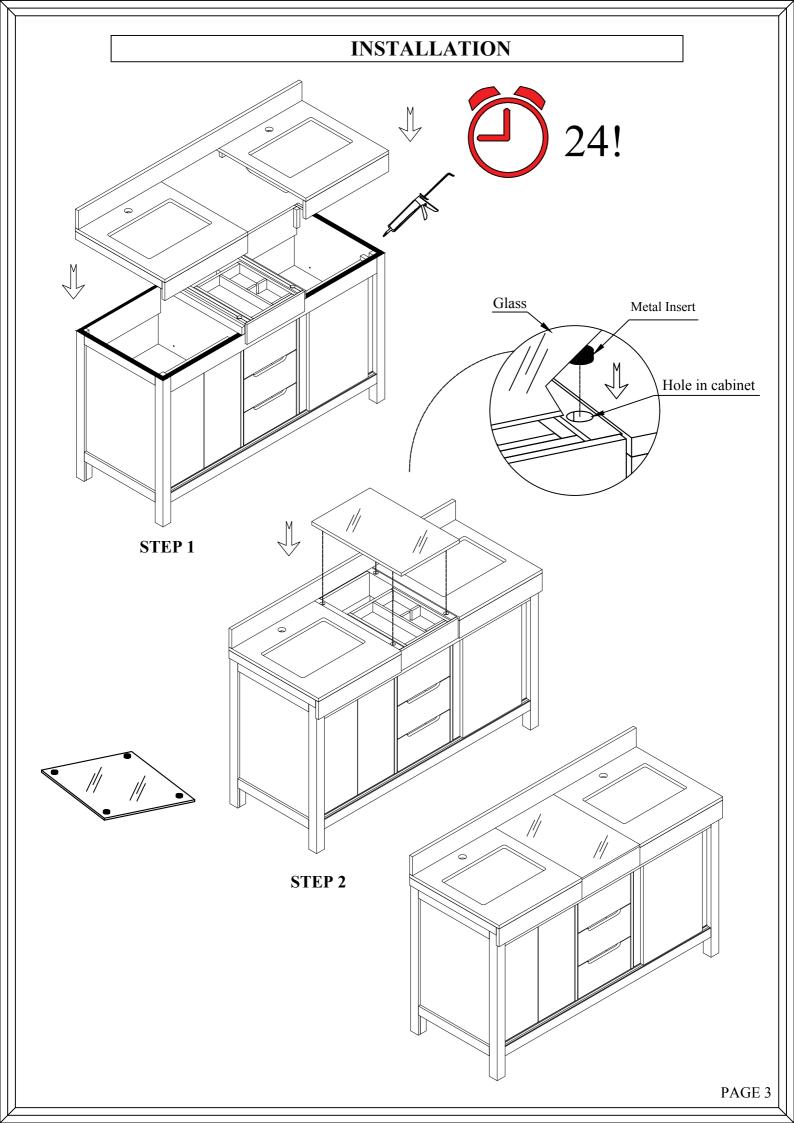

### PART LIST

| PART | DESCRIPTIONS      | QTY   |
|------|-------------------|-------|
| A    | Marble Countertop | 2 PCS |
| В    | Back Splash       | 1 PC  |
| C    | Washbasin         | 2 PCS |
| D    | Door              | 2 Set |
| E    | Drawer            | 4 PCS |
| F    | Sliding Door      | 1 PC  |
| G    | Adjustable Shelf  | 2 PCS |

| PART | DESCRIPTIONS      | QTY   |
|------|-------------------|-------|
| Н    | Shelf Holder      | 8 PCS |
| I    | Hinge             | 8 PCS |
| K    | Drawer Glides     | 4 Set |
| L    | Piston            | 4 Set |
| M    | Door Glide/Insert | 1 Set |
| N    | Wheel Track       | 1 Set |
| 0    | Metal Insert      | 4 PCS |