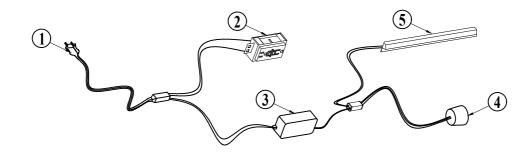

#### **LED System**

NOTE: Their is an induction switch that activates the LED. Opening/closing drawer will turn the light on/off.

| PART | DESCRIPTIONS |                 | QTY |
|------|--------------|-----------------|-----|
| 1    |              | Power Plug      | 1   |
| 2    | a langua     | Outlet          | 1   |
| 3    |              | Adapter         | 1   |
| 4    | 6            | Sensor          | 1   |
| 5    |              | LED Strip Light | 1   |