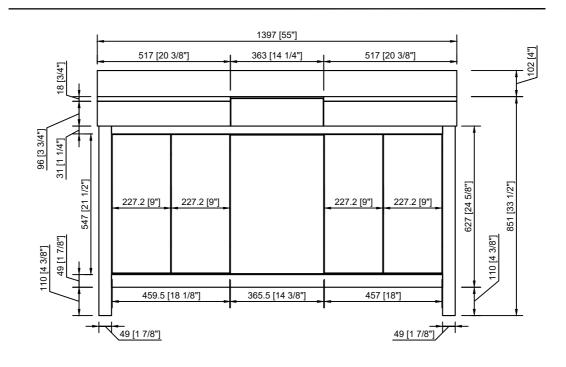

#### **DIMENSIONS**





### PART LIST



| PART | DESCRIPTIONS      | QTY   |
|------|-------------------|-------|
| A    | Marble Countertop | 2 PCS |
| В    | Back Splash       | 1 PC  |
| C    | Washbasin         | 2 PCS |
| D    | Door              | 2 Set |
| E    | Drawer            | 4 PCS |
| F    | Sliding Door      | 1 PC  |
| G    | Adjustable Shelf  | 2 PCS |

| PART | DESCRIPTIONS      | QTY   |
|------|-------------------|-------|
| Н    | Shelf Holder      | 8 PCS |
| I    | Hinge             | 8 PCS |
| K    | Drawer Glides     | 4 Set |
| L    | Piston            | 4 Set |
| M    | Door Glide/Insert | 1 Set |
| N    | Wheel Track       | 1 Set |
| 0    | Metal Insert      | 4 PCS |



#### DRAWER



### REMOVE



2 Bottom View





### INSTALL



2 Bottom View



4

## SHELF



# REMOVE

# INST