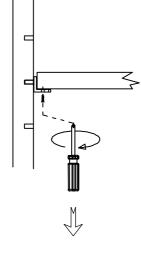

RT LIST



| PART | DESCRIPTIONS      | QTY   |
|------|-------------------|-------|
| A    | Marble Countertop | 2 PCS |
| В    | Back Splash       | 1 PC  |
| C    | Washbasin         | 2 PCS |
| D    | Door              | 2 Set |
| E    | Drawer            | 4 PCS |
| F    | Sliding Door      | 1 PC  |
| G    | Adjustable Shelf  | 2 PCS |

| PART | DESCRIPTIONS      | QTY   |
|------|-------------------|-------|
| Н    | Shelf Holder      | 8 PCS |
| I    | Hinge             | 8 PCS |
| K    | Drawer Glides     | 4 Set |
| L    | Piston            | 4 Set |
| M    | Door Glide/Insert | 1 Set |
| N    | Wheel Track       | 1 Set |
| 0    | Metal Insert      | 4 PCS |



#### DRAWER



### REMOVE



2 Bottom View





### INSTALL



2 Bottom View



4

## SHELF



# REMOVE

# INSTALL

1



1



2



2



#### **LED System**





NOTE: Their is an induction switch that activates the LED. Opening/closing drawer will turn the light on/off.



| PART | DESCRIPTIONS |                 | QTY |
|------|--------------|-----------------|-----|
| 1    |              | Power Plug      | 1   |
| 2    | a langua     | Outlet          | 1   |
| 3    |              | Adapter         | 1   |
| 4    | 6            | Sensor          | 1   |
| 5    |              | LED Strip Light | 1   |