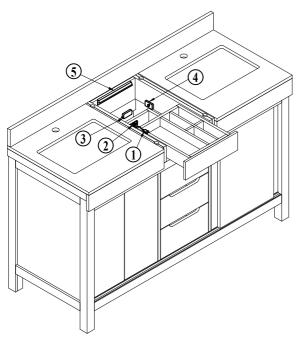

### PART LIST

| PART | DESCRIPTIONS      | QTY   |
|------|-------------------|-------|
| A    | Marble Countertop | 2 PCS |
| В    | Back Splash       | 1 PC  |
| C    | Washbasin         | 2 PCS |
| D    | Door              | 2 Set |
| E    | Drawer            | 4 PCS |
| F    | Sliding Door      | 1 PC  |
| G    | Adjustable Shelf  | 2 PCS |

| PART | DESCRIPTIONS      | QTY   |
|------|-------------------|-------|
| Н    | Shelf Holder      | 8 PCS |
| I    | Hinge             | 8 PCS |
| K    | Drawer Glides     | 4 Set |
| L    | Piston            | 4 Set |
| M    | Door Glide/Insert | 1 Set |
| N    | Wheel Track       | 1 Set |
| 0    | Metal Insert      | 4 PCS |