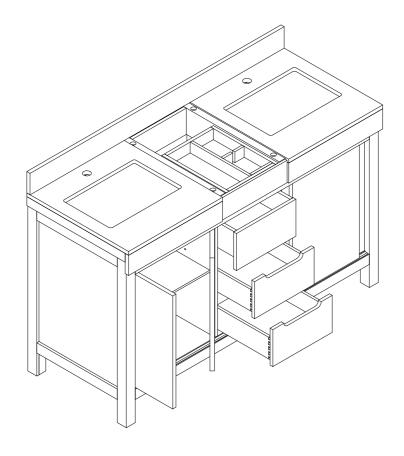

#### **DIMENSIONS**





### PART LIST



| PART | DESCRIPTIONS      | QTY   |
|------|-------------------|-------|
| A    | Marble Countertop | 2 PCS |
| В    | Back Splash       | 1 PC  |
| C    | Washbasin         | 2 PCS |
| D    | Door              | 2 Set |
| E    | Drawer            | 4 PCS |
| F    | Sliding Door      | 1 PC  |
| G    | Adjustable Shelf  | 2 PCS |

| PART | DESCRIPTIONS      | QTY   |
|------|-------------------|-------|
| Н    | Shelf Holder      | 8 PCS |
| I    | Hinge             | 8 PCS |
| K    | Drawer Glides     | 4 Set |
| L    | Piston            | 4 Set |
| M    | Door Glide/Insert | 1 Set |
| N    | Wheel Track       | 1 Set |
| 0    | Metal Insert      | 4 PCS |



#### DRAWER



### REMOVE



2 Bottom View





### INSTALL



2 Bottom View



4

## SHELF



# REMOVE

# INSTALL

1



1



2



2



#### **LED System**





NOTE: Their is an induction switch that activates the LED. Opening/closing drawer will turn the light on/off.



| PART | DESCRIPTIONS |                 | QTY |
|------|--------------|-----------------|-----|
| 1    |              | Power Plug      | 1   |
| 2    | a langua     | Outlet          | 1   |
| 3    |              | Adapter         | 1   |
| 4    | 6            | Sensor          | 1   |
| 5    |              | LED Strip Light | 1   |