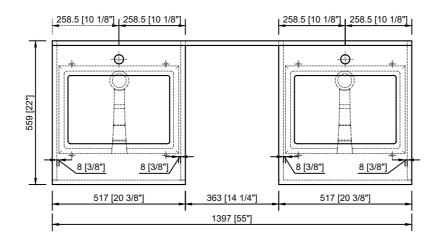

#### **DIMENSIONS**





### PART LIST



| PART | DESCRIPTIONS      | QTY   |
|------|-------------------|-------|
| A    | Marble Countertop | 2 PCS |
| В    | Back Splash       | 1 PC  |
| C    | Washbasin         | 2 PCS |
| D    | Door              | 2 Set |
| E    | Drawer            | 4 PCS |
| F    | Sliding Door      | 1 PC  |
| G    | Adjustable Shelf  | 2 PCS |

| PART | DESCRIPTIONS      | QTY   |
|------|-------------------|-------|
| Н    | Shelf Holder      | 8 PCS |
| I    | Hinge             | 8 PCS |
| K    | Drawer Glides     | 4 Set |
| L    | Piston            | 4 Set |
| M    | Door Glide/Insert | 1 Set |
| N    | Wheel Track       | 1 Set |
| 0    | Metal Insert      | 4 PCS |



#### DRAWER



### REMOVE



2 Bottom View





### INSTALL



2 Bottom View



4

## SHELF



# REMOVE

# IN