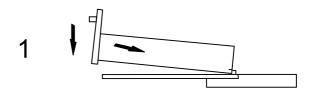

#### **DIMENSIONS**





### PART LIST



| PART | DESCRIPTIONS      | QTY   |
|------|-------------------|-------|
| A    | Marble Countertop | 2 PCS |
| В    | Back Splash       | 1 PC  |
| C    | Washbasin         | 2 PCS |
| D    | Door              | 2 Set |
| E    | Drawer            | 4 PCS |
| F    | Sliding Door      | 1 PC  |
| G    | Adjustable Shelf  | 2 PCS |

| PART | DESCRIPTIONS      | QTY   |
|------|-------------------|-------|
| Н    | Shelf Holder      | 8 PCS |
| I    | Hinge             | 8 PCS |
| K    | Drawer Glides     | 4 Set |
| L    | Piston            | 4 Set |
| M    | Door Glide/Insert | 1 Set |
| N    | Wheel Track       | 1 Set |
| 0    | Metal Insert      | 4 PCS |



#### DRAWER



### REMOVE



2 Bottom View





### INSTALL



2 Bottom View



4

## SHELF



# REMOVE

# INSTALL

1



1



2



2



#### **LED System**





NOTE: Their is an induction switch that activates the LED. Opening/closing drawer will turn the light on/off.



| PART | DESCRIPTIONS |                 | QTY |
|------|--------------|-----------------|-----|
| 1    |              | Power Plug      | 1   |
| 2    | a langua     | Outlet          | 1   |
| 3    |              | Adapter         | 1   |
| 4    | 6            | Sensor          | 1   |
| 5    |              | LED Strip Light | 1   |