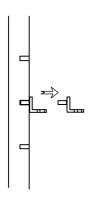

| PART | DESCRIPTIONS      | QTY   |
|------|-------------------|-------|
| A    | Marble Countertop | 2 PCS |
| В    | Back Splash       | 1 PC  |
| C    | Washbasin         | 2 PCS |
| D    | Door              | 2 Set |
| E    | Drawer            | 4 PCS |
| F    | Sliding Door      | 1 PC  |
| G    | Adjustable Shelf  | 2 PCS |

| PART | DESCRIPTIONS      | QTY   |
|------|-------------------|-------|
| Н    | Shelf Holder      | 8 PCS |
| I    | Hinge             | 8 PCS |
| K    | Drawer Glides     | 4 Set |
| L    | Piston            | 4 Set |
| M    | Door Glide/Insert | 1 Set |
| N    | Wheel Track       | 1 Set |
| 0    | Metal Insert      | 4 PCS |



#### DRAWER



### REMOVE



2 Bottom View





### INSTALL



2 Bottom View



4

## SHELF



# REMOVE

# INSTALL

1



1



2



2



#### **LED System**





NOTE: Their is an induction switch that activates the LED. Opening/closing drawer will turn the light on/off.



| PART | DESCRIPTIONS |                 | QTY |
|------|--------------|-----------------|-----|
| 1    |              | Power Plug      | 1   |
| 2    | a langua     | Outlet          | 1   |
| 3    |              | Adapter         | 1   |
| 4    | 6            | Sensor          | 1   |
| 5    |              | LED Strip Light | 1   |