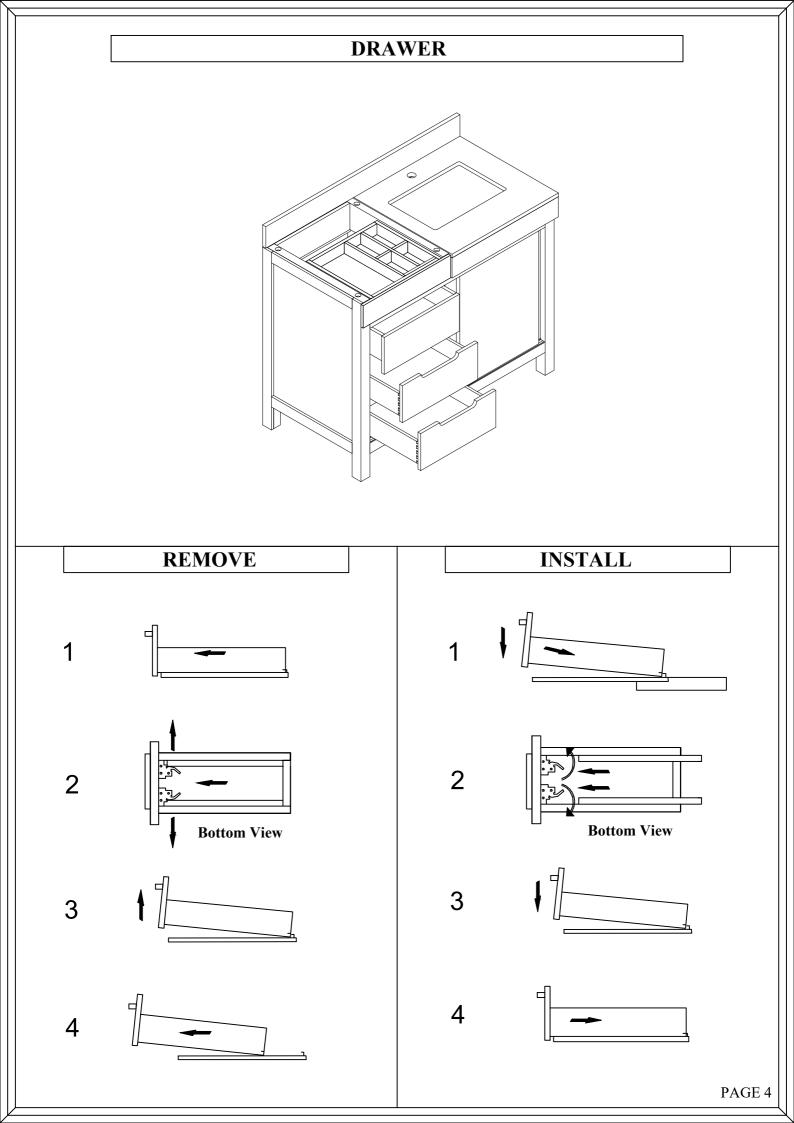

A<br>B           | <b>DESCRIPTIONS</b> Marble CountertopBack Splash      | QTY     1 PC     1 PC                             |       | PART<br>H<br>I           | <b>DESCRIPTIONS</b><br>Shelf Holder<br>Hinge                     | 4 PCS<br>4 PCS                   |
| A<br>B<br>C      | DESCRIPTIONSMarble CountertopBack SplashWashbasin     | QTY     1 PC     1 PC     1 PC                    |       | PART<br>H<br>I<br>K      | DESCRIPTIONS<br>Shelf Holder<br>Hinge<br>Drawer Glides           | 4 PCS<br>4 PCS<br>4 Set          |
| A<br>B<br>C<br>D | DESCRIPTIONSMarble CountertopBack SplashWashbasinDoor | QTY     1 PC     1 PC     1 PC     1 PC     1 Set |       | PART<br>H<br>I<br>K<br>L | DESCRIPTIONS<br>Shelf Holder<br>Hinge<br>Drawer Glides<br>Piston | 4 PCS<br>4 PCS<br>4 Set<br>2 Set |