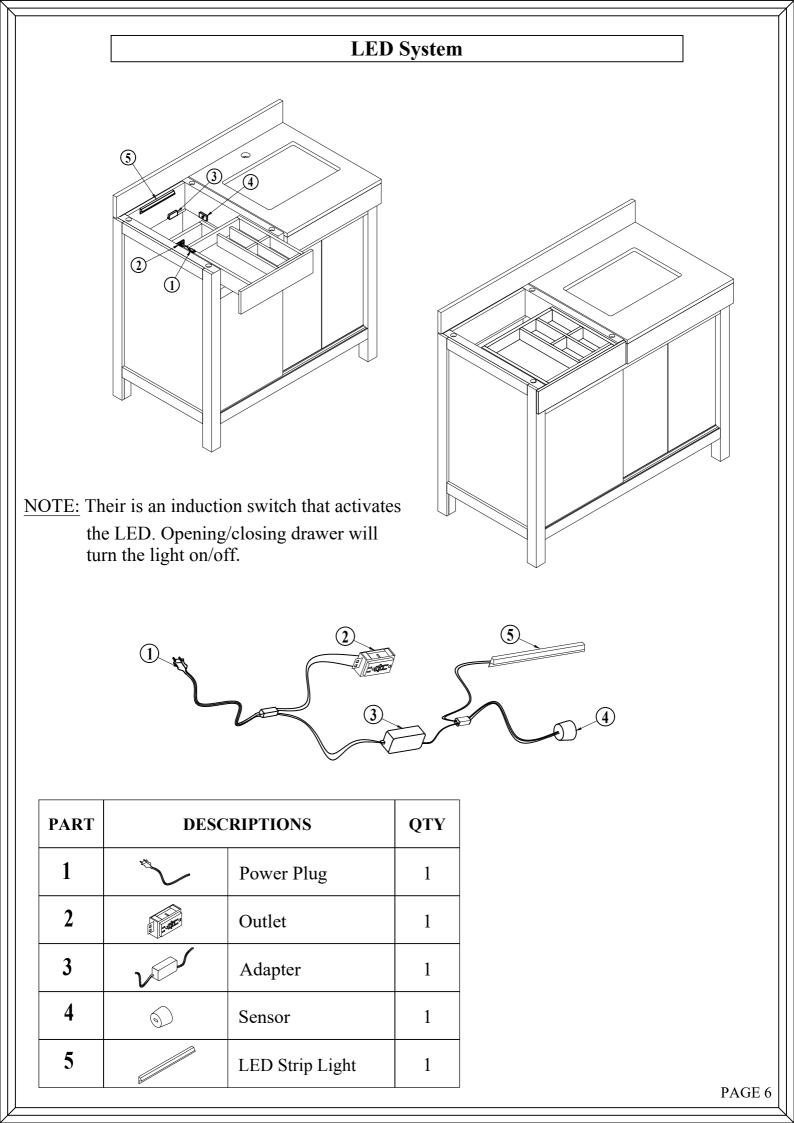

r>B           | <b>DESCRIPTIONS</b> Marble CountertopBack Splash      | QTY     1 PC     1 PC                             |       | PART<br>H<br>I           | <b>DESCRIPTIONS</b><br>Shelf Holder<br>Hinge                     | 4 PCS<br>4 PCS                   |
| A<br>B<br>C      | DESCRIPTIONSMarble CountertopBack SplashWashbasin     | QTY     1 PC     1 PC     1 PC                    |       | PART<br>H<br>I<br>K      | DESCRIPTIONS<br>Shelf Holder<br>Hinge<br>Drawer Glides           | 4 PCS<br>4 PCS<br>4 Set          |
| A<br>B<br>C<br>D | DESCRIPTIONSMarble CountertopBack SplashWashbasinDoor | QTY     1 PC     1 PC     1 PC     1 PC     1 Set |       | PART<br>H<br>I<br>K<br>L | DESCRIPTIONS<br>Shelf Holder<br>Hinge<br>Drawer Glides<br>Piston | 4 PCS<br>4 PCS<br>4 Set<br>2 Set |