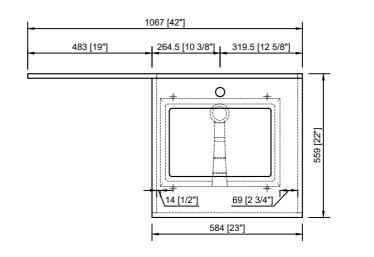

## DIMENSIONS

|                  |                                                       | PA                                                | ART I | LIST                     |                                                                  |                                  |
|------------------|-------------------------------------------------------|---------------------------------------------------|-------|--------------------------|------------------------------------------------------------------|----------------------------------|
|                  | B<br>C<br>C<br>E<br>E<br>E<br>E<br>E                  | A                                                 |       |                          |                                                                  |                                  |
|                  |                                                       | K                                                 | 0     | N                        |                                                                  |                                  |
| PART             | DESCRIPTIONS                                          | K<br>QTY                                          | 0     | <u>U</u>                 | $\land$ ///                                                      | QTY                              |
| PART<br>A        |                                                       |                                                   | 0     |                          |                                                                  | QTY<br>4 PCS                     |
|                  | DESCRIPTIONS                                          | QTY                                               |       | PART                     | DESCRIPTIONS                                                     |                                  |
| A                | DESCRIPTIONS   Marble Countertop                      | <b>QTY</b><br>1 PC                                |       | PART<br>H                | <b>DESCRIPTIONS</b><br>Shelf Holder                              | 4 PCS                            |
| A<br>B           | <b>DESCRIPTIONS</b> Marble CountertopBack Splash      | QTY     1 PC     1 PC                             |       | PART<br>H<br>I           | <b>DESCRIPTIONS</b><br>Shelf Holder<br>Hinge                     | 4 PCS<br>4 PCS                   |
| A<br>B<br>C      | DESCRIPTIONSMarble CountertopBack SplashWashbasin     | QTY     1 PC     1 PC     1 PC                    |       | PART<br>H<br>I<br>K      | DESCRIPTIONS<br>Shelf Holder<br>Hinge<br>Drawer Glides           | 4 PCS<br>4 PCS<br>4 Set          |
| A<br>B<br>C<br>D | DESCRIPTIONSMarble CountertopBack SplashWashbasinDoor | QTY     1 PC     1 PC     1 PC     1 PC     1 Set |       | PART<br>H<br>I<br>K<br>L | DESCRIPTIONS<br>Shelf Holder<br>Hinge<br>Drawer Glides<br>Piston | 4 PCS<br>4 PCS<br>4 Set<br>2 Set |