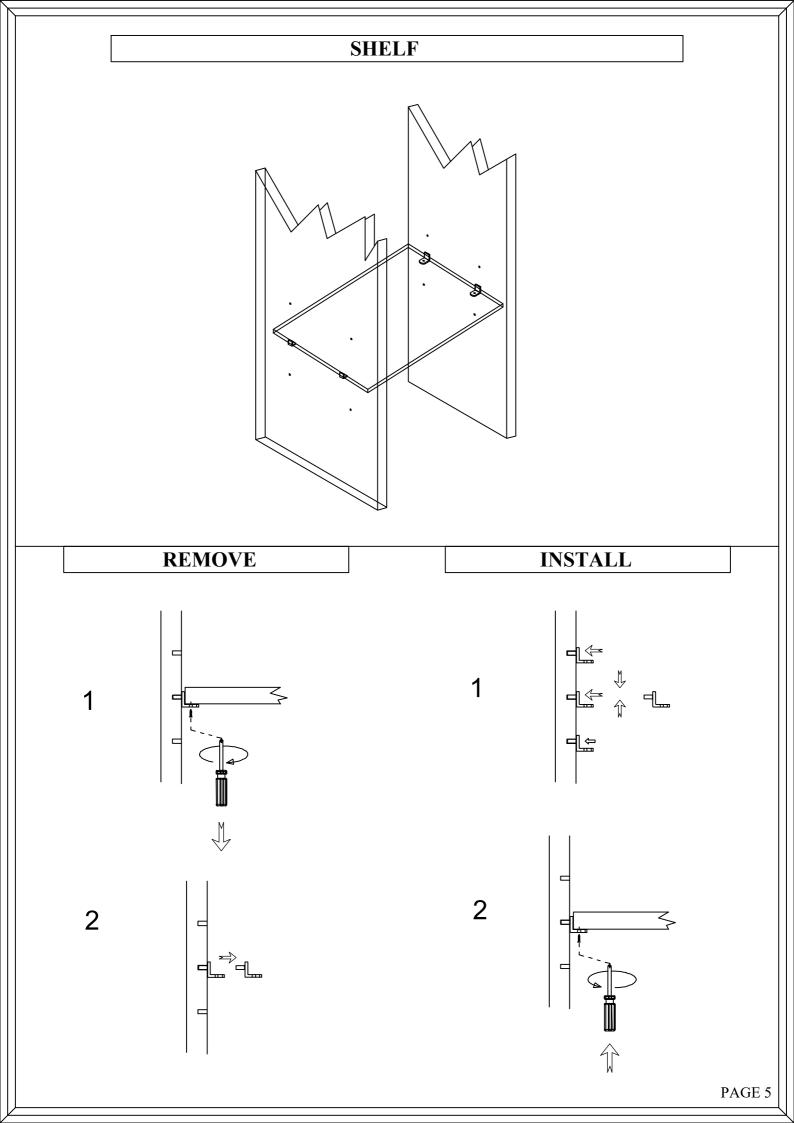

<br>B           | <b>DESCRIPTIONS</b> Marble CountertopBack Splash      | QTY     1 PC     1 PC                             |       | PART<br>H<br>I           | <b>DESCRIPTIONS</b><br>Shelf Holder<br>Hinge                     | 4 PCS<br>4 PCS                   |
| A<br>B<br>C      | DESCRIPTIONSMarble CountertopBack SplashWashbasin     | QTY     1 PC     1 PC     1 PC                    |       | PART<br>H<br>I<br>K      | DESCRIPTIONS<br>Shelf Holder<br>Hinge<br>Drawer Glides           | 4 PCS<br>4 PCS<br>4 Set          |
| A<br>B<br>C<br>D | DESCRIPTIONSMarble CountertopBack SplashWashbasinDoor | QTY     1 PC     1 PC     1 PC     1 PC     1 Set |       | PART<br>H<br>I<br>K<br>L | DESCRIPTIONS<br>Shelf Holder<br>Hinge<br>Drawer Glides<br>Piston | 4 PCS<br>4 PCS<br>4 Set<br>2 Set |