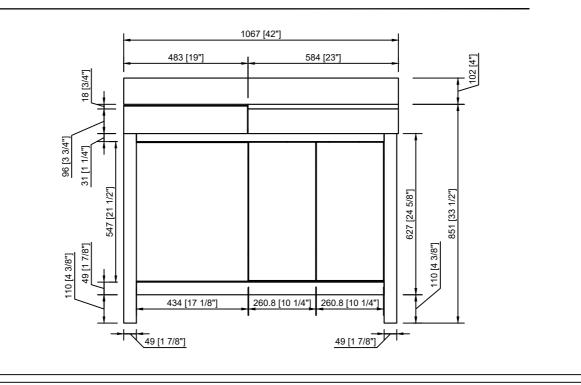

## DIMENSIONS

|                  |                                                       | PA                                                | ART I | LIST                     |                                                                  |                                  |
|------------------|-------------------------------------------------------|---------------------------------------------------|-------|--------------------------|------------------------------------------------------------------|----------------------------------|
|                  | B<br>C<br>C<br>E<br>E<br>E<br>E<br>E                  | A                                                 |       |                          |                                                                  |                                  |
|                  |                                                       | K                                                 | 0     | N                        |                                                                  |                                  |
| PART             | DESCRIPTIONS                                          | K<br>QTY                                          | 0     | <u>U</u>                 | $\land$ ///                                                      | QTY                              |
| PART<br>A        |                                                       |                                                   | 0     |                          |                                                                  | QTY<br>4 PCS                     |
|                  | DESCRIPTIONS                                          | QTY                                               |       | PART                     | DESCRIPTIONS                                                     |                                  |
| A                | DESCRIPTIONS   Marble Countertop                      | <b>QTY</b><br>1 PC                                |       | PART<br>H                | <b>DESCRIPTIONS</b><br>Shelf Holder                              | 4 PCS                            |
| A<br>B           | <b>DESCRIPTIONS</b> Marble CountertopBack Splash      | QTY     1 PC     1 PC                             |       | PART<br>H<br>I           | <b>DESCRIPTIONS</b><br>Shelf Holder<br>Hinge                     | 4 PCS<br>4 PCS                   |
| A<br>B<br>C      | DESCRIPTIONSMarble CountertopBack SplashWashbasin     | QTY     1 PC     1 PC     1 PC                    |       | PART<br>H<br>I<br>K      | DESCRIPTIONS<br>Shelf Holder<br>Hinge<br>Drawer Glides           | 4 PCS<br>4 PCS<br>4 Set          |
| A<br>B<br>C<br>D | DESCRIPTIONSMarble CountertopBack SplashWashbasinDoor | QTY     1 PC     1 PC     1 PC     1 PC     1 Set |       | PART<br>H<br>I<br>K<br>L | DESCRIPTIONS<br>Shelf Holder<br>Hinge<br>Drawer Glides<br>Piston | 4 PCS<br>4 PCS<br>4 Set<br>2 Set |