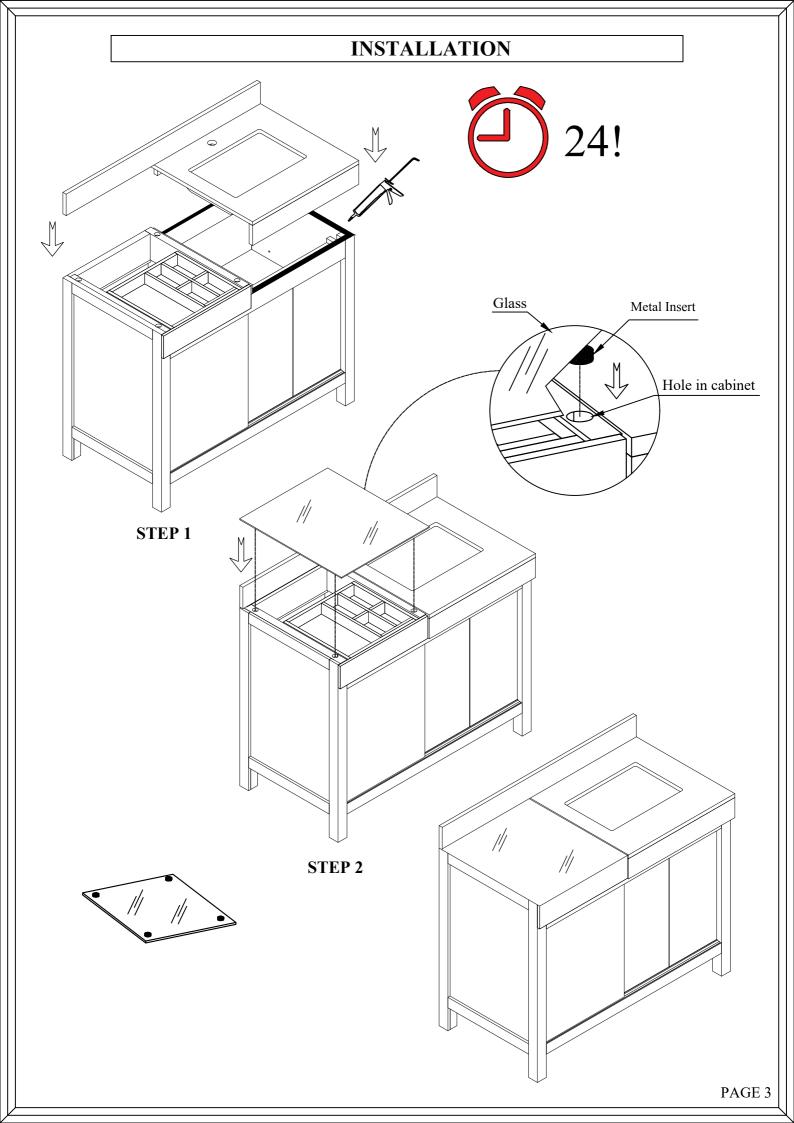

| A<br>B           | <b>DESCRIPTIONS</b> Marble CountertopBack Splash      | QTY     1 PC     1 PC                             |       | PART<br>H<br>I           | <b>DESCRIPTIONS</b><br>Shelf Holder<br>Hinge                     | 4 PCS<br>4 PCS                   |
| A<br>B<br>C      | DESCRIPTIONSMarble CountertopBack SplashWashbasin     | QTY     1 PC     1 PC     1 PC                    |       | PART<br>H<br>I<br>K      | DESCRIPTIONS<br>Shelf Holder<br>Hinge<br>Drawer Glides           | 4 PCS<br>4 PCS<br>4 Set          |
| A<br>B<br>C<br>D | DESCRIPTIONSMarble CountertopBack SplashWashbasinDoor | QTY     1 PC     1 PC     1 PC     1 PC     1 Set |       | PART<br>H<br>I<br>K<br>L | DESCRIPTIONS<br>Shelf Holder<br>Hinge<br>Drawer Glides<br>Piston | 4 PCS<br>4 PCS<br>4 Set<br>2 Set |