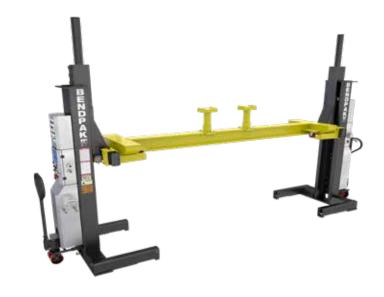

## **PCL-18B Cross Beam**

**Car Lift Accessories** 

SKU# 5215423

Chassis Cross Beam / Includes Stacking Adapter Set / Fits PCL-18B Mobile Column Lifts

## **Support Beam for Wheel Service** with Mobile Column Lifts

The PCL-18B Cross Beam is a support beam that connects two Mobile Column Lifts and allows you to safely and securely lift most heavy-duty commercial vehicles from their chassis frame, giving you complete wheels-free access to perform a variety of wheel maintenance.

## **Features**

- Sturdy, single-piece construction
- Rugged stainless steel frame
- Rust, chemical and abrasion-resistant
- Fits BendPak PCL-18 mobile column lifts
- 18,000-lb. capacity per beam
- (4) cross beams lift up to 72,000 lbs.