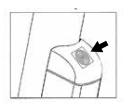

### 2.2 Operation of buttons

Power Switch: Press and hold the power button to turn on/off.

#### **Function button:**

A. Press function key to switch riding modes.

Beginner mode (10km/h limit) Gear indicator is not displayed.

Normal mode (15/h limit) Gear indicator shows white.

**Sports mode** (25km/h limit) Gear indicator shows red.

**B.** Press the power button twice to turn the headlights on/off. The tail lights are always on.

**Throttle:** Press down the throttle button to accelerate.

**Brake:** Apply pressure to the brake lever to brake. Lightly step on the rear fender to assist the brakes.