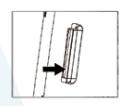

#### Uninstall

1. Push battery clip in and hold.

2. Push the battery up, away from the bottom of the stem.

3. After pushing the battery up, pull it out horizontally.

### Install

1. Insert the battery horizontally into the pole, while pushing the battery clip in.

2. When in, let go of the battery clip, and push the battery down until firmly secure.