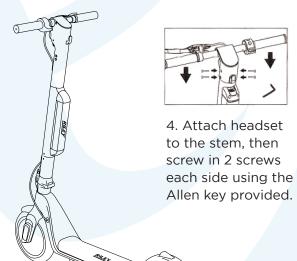

### 2.3 Assembly instructions

1. Pull up the stem towards the front wheel.

2. Fold clip in firmly, ensuring it clicks and button is tight.

3. Secure the two wires together inside the stem.

Note: If the mechanism becomes loose. accordingly.

tighten the screw