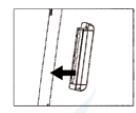

#### Uninstall

1. Push battery clip in and hold.

2. Push the battery up, away from the bottom of the stem.

3. After pushing the battery up, pull it out horizontally.

### Install

1. Insert the battery horizontally into the pole, while pushing the battery clip in.

2. When in, let go of the battery clip, and push the battery down until firmly secure.