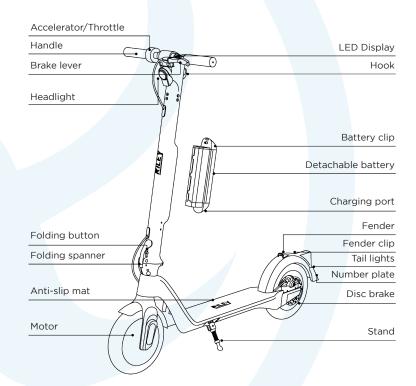

#### 2.1 Overall view

### 2.2 Operation of buttons

Power Switch: Press and hold the power button to turn on/off.

#### **Function button:**

A. Press function key to switch riding modes.

Beginner mode (10km/h limit) Gear indicator is not displayed.

Normal mode (15/h limit) Gear indicator shows white.

**Sports mode** (25km/h limit) Gear indicator shows red.

**B.** Press the power button twice to turn the headlights on/off. The tail lights are always on.

**Throttle:** Press down the throttle button to accelerate.

**Brake:** Apply pressure to the brake lever to brake. Lightly step on the rear fender to assist the brakes.

Cruise mode: Maintain a set speed for 6 seconds to enter the cruise mode. Exit the cruise mode by pressing down the throttle again, or by braking.