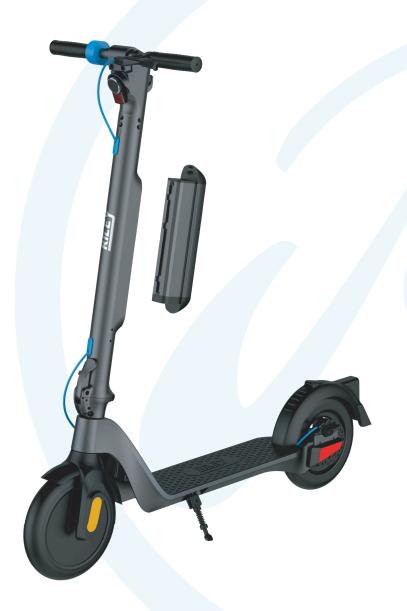

#### 2.1 Overall view

### 2.2 Operation of buttons

Power Switch: Press and hold the power button to turn on/off.

#### **Function button:**

A. Press function key to switch riding modes.

Beginner mode (10km/h limit) Gear indicator is not displayed.

Normal mode (15/h limit) Gear indicator shows white.

**Sports mode** (25km/h limit) Gear indicator shows red.

**B.** Press the power button twice to turn the headlights on/off. The tail lights are always on.

**Throttle:** Press down the throttle button to accelerate.

**Brake:** Apply pressure to the brake lever to brake. Lightly step on the rear fender to assist the brakes.

Cruise mode: Maintain a set speed for 6 seconds to enter the cruise mode. Exit the cruise mode by pressing down the throttle again, or by braking.