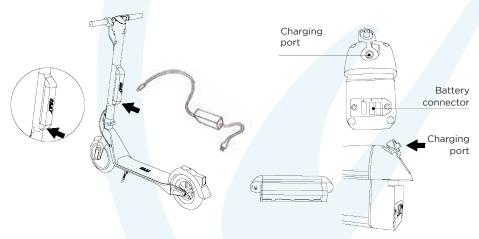

### 4.3 Charging instructions

Open the charging port cover, make sure the charging port is clean and dry.

Connect the charger to the battery and the plug to a power source (100V-240V; 50/60Hz). Make sure the charging light is on.

When the charger indicator is green, charging is complete.

### Charging method 1: Charging method 2:

### Tips:

Connect the charger to the AC power first, then connect it to the battery.

After charging, cover with the dustproof rubber to prevent anything from entering the charging port and causing battery failure.