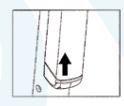

### 2.3 Assembly instructions

1. Pull up the stem towards the front wheel.

2. Fold clip in firmly, ensuring it clicks and button is tight.

3. Secure the two wires together inside the stem.

Note: If the mechanism becomes loose. accordingly.

tighten the screw