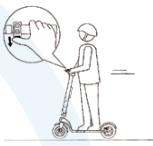

### 2.2 Operation of buttons

Power Switch: Press and hold the power button to turn on/off.

#### **Function button:**

A. Press function key to switch riding modes.

Beginner mode (10km/h limit) Gear indicator is not displayed.

Normal mode (15/h limit) Gear indicator shows white.

**Sports mode** (25km/h limit) Gear indicator shows red.

**B.** Press the power button twice to turn the headlights on/off. The tail lights are always on.

**Throttle:** Press down the throttle button to accelerate.

**Brake:** Apply pressure to the brake lever to brake. Lightly step on the rear fender to assist the brakes.