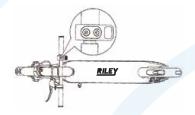

### 2.2 Operation of buttons

Power Switch: Press and hold the power button to turn on/off.

#### **Function button:**

A. Press function key to switch riding modes.

Beginner mode (10km/h limit) Gear indicator is not displayed.

Normal mode (15/h limit) Gear indicator shows white.

**Sports mode** (25km/h limit) Gear indicator shows red.

**B.** Press the power button twice to turn the headlights on/off. The tail lights are always on.

**Throttle:** Press down the throttle button to accelerate.

**Brake:** Apply pressure to the brake lever to brake. Lightly step on the rear fender to assist the brakes.

Cruise mode: Maintain a set speed for 6 seconds to enter the cruise mode. Exit the cruise mode by pressing down the throttle again, or by braking.