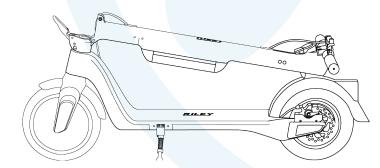

*Brake:** Apply pressure to the brake lever to brake. Lightly step on the rear fender to assist the brakes.

Cruise mode: Maintain a set speed for 6 seconds to enter the cruise mode. Exit the cruise mode by pressing down the throttle again, or by braking.

### 2.3 Assembly instructions



1. Pull up the stem towards the front wheel.



2. Fold clip in firmly, ensuring it clicks and button is tight.



3. Secure the two wires together inside the stem.





Note: If the mechanism becomes loose. accordingly.

tighten the screw

### 2.4. Folding instructions



1. Push/slide the button up.



2. Pull the clip firmly away from the stem, while pushing the stem down.



3. Fold the stem towards the rear.



4. Align the hook with the fender clip on the rear fender and press down till it clicks.



### 2.5 Uninstall/Install the battery

#### Uninstall



1. Push battery clip in and hold.



2. Push the battery up, away from the bottom of the stem.



3. After pushing the battery up, pull it out horizontally.

### Install



1. Insert the battery horizontally into the pole, while pushing the battery clip in.



2. When in, let go of the battery clip, and push the battery down until firmly secure.

# 3. How to ride the e-scooter



Wear a helmet, knee pads and elbow pads when you learn to ride the e-scooter.



1. Press the POWER button for two seconds.



4. Press the THROTTLE slightly with your right hand to start and rotate the handlebars to turn.



5. Continuously press the throttle to speed up.



2. Put one foot on the base plate and push off the ground with your strong leg.