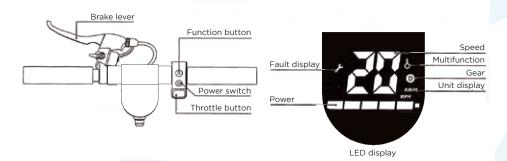

### 2.2 Operation of buttons

Power Switch: Press and hold the power button to turn on/off.

#### **Function button:**

A. Press function key to switch riding modes.

Beginner mode (10km/h limit) Gear indicator is not displayed.

Normal mode (15/h limit) Gear indicator shows white.

**Sports mode** (25km/h limit) Gear indicator shows red.

**B.** Press the power button twice to turn the headlights on/off. The tail lights are always on.

**Throttle:** Press down the throttle button to accelerate.

**Brake:** Apply pressure to the brake lever to brake. Lightly step on the rear fender to assist the brakes.

Cruise mode: Maintain a set speed for 6 seconds to enter the cruise mode. Exit the cruise mode by pressing down the throttle again, or by braking.