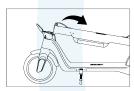

### 2.4. Folding instructions

1. Push/slide the button up.

2. Pull the clip firmly away from the stem, while pushing the stem down.

3. Fold the stem towards the rear.

4. Align the hook with the fender clip on the rear fender and press down till it clicks.