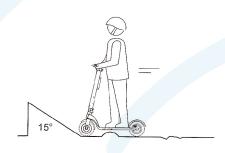

| Product                         |                                                                                                                                                                                                                                                                                                                                                                                                                                                                                                                                                                                                                                                                                                                                                                                                                                                                                                                                                                                                                                                                                                                                                                                                                                                                                                                                                                                                                                                                                                                                                                                                                                                                                                                                                                                                                                                                                                                                                                                                                                                                                                                                |  |  |  |
|---------------------------------|--------------------------------------------------------------------------------------------------------------------------------------------------------------------------------------------------------------------------------------------------------------------------------------------------------------------------------------------------------------------------------------------------------------------------------------------------------------------------------------------------------------------------------------------------------------------------------------------------------------------------------------------------------------------------------------------------------------------------------------------------------------------------------------------------------------------------------------------------------------------------------------------------------------------------------------------------------------------------------------------------------------------------------------------------------------------------------------------------------------------------------------------------------------------------------------------------------------------------------------------------------------------------------------------------------------------------------------------------------------------------------------------------------------------------------------------------------------------------------------------------------------------------------------------------------------------------------------------------------------------------------------------------------------------------------------------------------------------------------------------------------------------------------------------------------------------------------------------------------------------------------------------------------------------------------------------------------------------------------------------------------------------------------------------------------------------------------------------------------------------------------|--|--|--|
|                                 | D SALEY STATE OF THE SALEY SAL |  |  |  |
| Scooter Specification           |                                                                                                                                                                                                                                                                                                                                                                                                                                                                                                                                                                                                                                                                                                                                                                                                                                                                                                                                                                                                                                                                                                                                                                                                                                                                                                                                                                                                                                                                                                                                                                                                                                                                                                                                                                                                                                                                                                                                                                                                                                                                                                                                |  |  |  |
| Unfolded size                   | 1131x450x1179mm                                                                                                                                                                                                                                                                                                                                                                                                                                                                                                                                                                                                                                                                                                                                                                                                                                                                                                                                                                                                                                                                                                                                                                                                                                                                                                                                                                                                                                                                                                                                                                                                                                                                                                                                                                                                                                                                                                                                                                                                                                                                                                                |  |  |  |
| Folded size                     | 1131x450x475mm                                                                                                                                                                                                                                                                                                                                                                                                                                                                                                                                                                                                                                                                                                                                                                                                                                                                                                                                                                                                                                                                                                                                                                                                                                                                                                                                                                                                                                                                                                                                                                                                                                                                                                                                                                                                                                                                                                                                                                                                                                                                                                                 |  |  |  |
| Height from baseplate to ground | 115mm                                                                                                                                                                                                                                                                                                                                                                                                                                                                                                                                                                                                                                                                                                                                                                                                                                                                                                                                                                                                                                                                                                                                                                                                                                                                                                                                                                                                                                                                                                                                                                                                                                                                                                                                                                                                                                                                                                                                                                                                                                                                                                                          |  |  |  |
| Net weight                      | 15.7kg                                                                                                                                                                                                                                                                                                                                                                                                                                                                                                                                                                                                                                                                                                                                                                                                                                                                                                                                                                                                                                                                                                                                                                                                                                                                                                                                                                                                                                                                                                                                                                                                                                                                                                                                                                                                                                                                                                                                                                                                                                                                                                                         |  |  |  |
| Tyre Size                       | 10 inch pneumatic air tyre with inner tube                                                                                                                                                                                                                                                                                                                                                                                                                                                                                                                                                                                                                                                                                                                                                                                                                                                                                                                                                                                                                                                                                                                                                                                                                                                                                                                                                                                                                                                                                                                                                                                                                                                                                                                                                                                                                                                                                                                                                                                                                                                                                     |  |  |  |
| Tyre pressure                   | 35 P.S.I. (2.41 Bar)                                                                                                                                                                                                                                                                                                                                                                                                                                                                                                                                                                                                                                                                                                                                                                                                                                                                                                                                                                                                                                                                                                                                                                                                                                                                                                                                                                                                                                                                                                                                                                                                                                                                                                                                                                                                                                                                                                                                                                                                                                                                                                           |  |  |  |
| Waterproof level                | IPX4                                                                                                                                                                                                                                                                                                                                                                                                                                                                                                                                                                                                                                                                                                                                                                                                                                                                                                                                                                                                                                                                                                                                                                                                                                                                                                                                                                                                                                                                                                                                                                                                                                                                                                                                                                                                                                                                                                                                                                                                                                                                                                                           |  |  |  |
| Basic Information               |                                                                                                                                                                                                                                                                                                                                                                                                                                                                                                                                                                                                                                                                                                                                                                                                                                                                                                                                                                                                                                                                                                                                                                                                                                                                                                                                                                                                                                                                                                                                                                                                                                                                                                                                                                                                                                                                                                                                                                                                                                                                                                                                |  |  |  |
| Battery Capacity                | 36V/8.7AH                                                                                                                                                                                                                                                                                                                                                                                                                                                                                                                                                                                                                                                                                                                                                                                                                                                                                                                                                                                                                                                                                                                                                                                                                                                                                                                                                                                                                                                                                                                                                                                                                                                                                                                                                                                                                                                                                                                                                                                                                                                                                                                      |  |  |  |
| Motor power                     | 350W                                                                                                                                                                                                                                                                                                                                                                                                                                                                                                                                                                                                                                                                                                                                                                                                                                                                                                                                                                                                                                                                                                                                                                                                                                                                                                                                                                                                                                                                                                                                                                                                                                                                                                                                                                                                                                                                                                                                                                                                                                                                                                                           |  |  |  |
| Mileage per charge              | 28 miles (45km)                                                                                                                                                                                                                                                                                                                                                                                                                                                                                                                                                                                                                                                                                                                                                                                                                                                                                                                                                                                                                                                                                                                                                                                                                                                                                                                                                                                                                                                                                                                                                                                                                                                                                                                                                                                                                                                                                                                                                                                                                                                                                                                |  |  |  |
| Max speed                       | 15.5 mph (25km/h)                                                                                                                                                                                                                                                                                                                                                                                                                                                                                                                                                                                                                                                                                                                                                                                                                                                                                                                                                                                                                                                                                                                                                                                                                                                                                                                                                                                                                                                                                                                                                                                                                                                                                                                                                                                                                                                                                                                                                                                                                                                                                                              |  |  |  |
| Max loading                     | 120kg                                                                                                                                                                                                                                                                                                                                                                                                                                                                                                                                                                                                                                                                                                                                                                                                                                                                                                                                                                                                                                                                                                                                                                                                                                                                                                                                                                                                                                                                                                                                                                                                                                                                                                                                                                                                                                                                                                                                                                                                                                                                                                                          |  |  |  |
| Climbing angle                  | 15°                                                                                                                                                                                                                                                                                                                                                                                                                                                                                                                                                                                                                                                                                                                                                                                                                                                                                                                                                                                                                                                                                                                                                                                                                                                                                                                                                                                                                                                                                                                                                                                                                                                                                                                                                                                                                                                                                                                                                                                                                                                                                                                            |  |  |  |
| Driving modes                   | 3 (beginner, eco, sport)                                                                                                                                                                                                                                                                                                                                                                                                                                                                                                                                                                                                                                                                                                                                                                                                                                                                                                                                                                                                                                                                                                                                                                                                                                                                                                                                                                                                                                                                                                                                                                                                                                                                                                                                                                                                                                                                                                                                                                                                                                                                                                       |  |  |  |
| Charger Sp                      | ecification                                                                                                                                                                                                                                                                                                                                                                                                                                                                                                                                                                                                                                                                                                                                                                                                                                                                                                                                                                                                                                                                                                                                                                                                                                                                                                                                                                                                                                                                                                                                                                                                                                                                                                                                                                                                                                                                                                                                                                                                                                                                                                                    |  |  |  |
| Input voltage                   | 100-240V                                                                                                                                                                                                                                                                                                                                                                                                                                                                                                                                                                                                                                                                                                                                                                                                                                                                                                                                                                                                                                                                                                                                                                                                                                                                                                                                                                                                                                                                                                                                                                                                                                                                                                                                                                                                                                                                                                                                                                                                                                                                                                                       |  |  |  |
| Frequency                       | 50-60Hz                                                                                                                                                                                                                                                                                                                                                                                                                                                                                                                                                                                                                                                                                                                                                                                                                                                                                                                                                                                                                                                                                                                                                                                                                                                                                                                                                                                                                                                                                                                                                                                                                                                                                                                                                                                                                                                                                                                                                                                                                                                                                                                        |  |  |  |
| Output voltage                  | 42V                                                                                                                                                                                                                                                                                                                                                                                                                                                                                                                                                                                                                                                                                                                                                                                                                                                                                                                                                                                                                                                                                                                                                                                                                                                                                                                                                                                                                                                                                                                                                                                                                                                                                                                                                                                                                                                                                                                                                                                                                                                                                                                            |  |  |  |
| Output current                  | 1.5A/2A                                                                                                                                                                                                                                                                                                                                                                                                                                                                                                                                                                                                                                                                                                                                                                                                                                                                                                                                                                                                                                                                                                                                                                                                                                                                                                                                                                                                                                                                                                                                                                                                                                                                                                                                                                                                                                                                                                                                                                                                                                                                                                                        |  |  |  |
| Store temperature               | -10°C - 35°C                                                                                                                                                                                                                                                                                                                                                                                                                                                                                                                                                                                                                                                                                                                                                                                                                                                                                                                                                                                                                                                                                                                                                                                                                                                                                                                                                                                                                                                                                                                                                                                                                                                                                                                                                                                                                                                                                                                                                                                                                                                                                                                   |  |  |  |