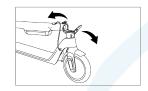

### 2.3 Assembly instructions

1. Pull up the stem towards the front wheel.

2. Fold clip in firmly, ensuring it clicks and button is tight.

3. Secure the two wires together inside the stem.

Note: If the mechanism becomes loose. accordingly.

tighten the screw