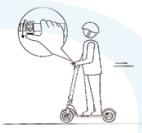

### 9. Riley Scooter APP

Stay on the move with our app which connects directly to your scooter through Bluetooth. Get directions, view key riding info, and track your rides effortlessly.

#### **Features:**

- · Cockpit showing key riding info
- Lock and trace your scooter
- Track your rides
- Shop our range of accessories

**Note:** When connecting to your scooter ensure your Bluetooth is enabled on your mobile device and the scooter is turned on.

Scan to download the App. Alternatively, go to Google Play Store (Android) or the Apple App Store (iOS) and search Riley Scooters to download and install the App.

Be advised there is a minimum Android/iOS/Bluetooth version required. See user materials for additional details.