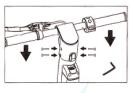

### 2.3 Assembly instructions

1. Pull up the stem towards the front wheel.

2. Fold clip in firmly, ensuring it clicks and button is tight.

3. Secure the two wires together inside the stem.

Note: If the mechanism becomes loose. accordingly.

tighten the screw