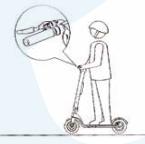

### 2.2 Operation of buttons

Power Switch: Press and hold the power button to turn on/off.

#### **Function button:**

A. Press function key to switch riding modes.

Beginner mode (10km/h limit) Gear indicator is not displayed.

Normal mode (15/h limit) Gear indicator shows white.

**Sports mode** (25km/h limit) Gear indicator shows red.

**B.** Press the power button twice to turn the headlights on/off. The tail lights are always on.

**Throttle:** Press down the throttle button to accelerate.

**Brake:** Apply pressure to the brake lever to brake. Lightly step on the rear fender to assist the brakes.