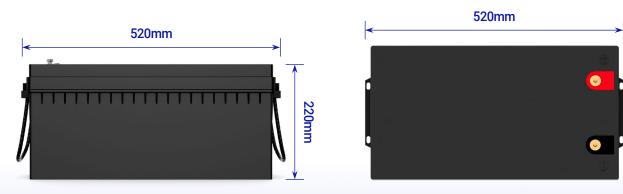

#### **DIMENSIONS:**

### MODELS INCLUDED:

G8D-72V60Ah

72V 60Ah LiFePO4 Battery

|                               |                      | G8D-72V60                                                                                                                                                                                                                                                                                                                                                                                                                                                                                                                                                                                                                                                                                                                                                                                                                                                                                                                                                                                                                                                                                                                                                                                                                                                                                                                                                                                                                                                                                                                                                                                                                                                                                                                                                                                                                                                                                                                                                                                                                                                                                                                      |
|-------------------------------|----------------------|--------------------------------------------------------------------------------------------------------------------------------------------------------------------------------------------------------------------------------------------------------------------------------------------------------------------------------------------------------------------------------------------------------------------------------------------------------------------------------------------------------------------------------------------------------------------------------------------------------------------------------------------------------------------------------------------------------------------------------------------------------------------------------------------------------------------------------------------------------------------------------------------------------------------------------------------------------------------------------------------------------------------------------------------------------------------------------------------------------------------------------------------------------------------------------------------------------------------------------------------------------------------------------------------------------------------------------------------------------------------------------------------------------------------------------------------------------------------------------------------------------------------------------------------------------------------------------------------------------------------------------------------------------------------------------------------------------------------------------------------------------------------------------------------------------------------------------------------------------------------------------------------------------------------------------------------------------------------------------------------------------------------------------------------------------------------------------------------------------------------------------|
| ELECTRICAL<br>SPECIFICATIONS  | Nominal Voltage      | 76.8V                                                                                                                                                                                                                                                                                                                                                                                                                                                                                                                                                                                                                                                                                                                                                                                                                                                                                                                                                                                                                                                                                                                                                                                                                                                                                                                                                                                                                                                                                                                                                                                                                                                                                                                                                                                                                                                                                                                                                                                                                                                                                                                          |
|                               | Nominal Capacity     | 60Ah                                                                                                                                                                                                                                                                                                                                                                                                                                                                                                                                                                                                                                                                                                                                                                                                                                                                                                                                                                                                                                                                                                                                                                                                                                                                                                                                                                                                                                                                                                                                                                                                                                                                                                                                                                                                                                                                                                                                                                                                                                                                                                                           |
|                               | Parallel Connection  | Max. 4units                                                                                                                                                                                                                                                                                                                                                                                                                                                                                                                                                                                                                                                                                                                                                                                                                                                                                                                                                                                                                                                                                                                                                                                                                                                                                                                                                                                                                                                                                                                                                                                                                                                                                                                                                                                                                                                                                                                                                                                                                                                                                                                    |
|                               | Serial Connection    | No                                                                                                                                                                                                                                                                                                                                                                                                                                                                                                                                                                                                                                                                                                                                                                                                                                                                                                                                                                                                                                                                                                                                                                                                                                                                                                                                                                                                                                                                                                                                                                                                                                                                                                                                                                                                                                                                                                                                                                                                                                                                                                                             |
|                               | BMS                  | 24S150A                                                                                                                                                                                                                                                                                                                                                                                                                                                                                                                                                                                                                                                                                                                                                                                                                                                                                                                                                                                                                                                                                                                                                                                                                                                                                                                                                                                                                                                                                                                                                                                                                                                                                                                                                                                                                                                                                                                                                                                                                                                                                                                        |
|                               | Circuit Protection   | Over charge, Over discharge, Over current, Over temp, Short, Balance, Low temp                                                                                                                                                                                                                                                                                                                                                                                                                                                                                                                                                                                                                                                                                                                                                                                                                                                                                                                                                                                                                                                                                                                                                                                                                                                                                                                                                                                                                                                                                                                                                                                                                                                                                                                                                                                                                                                                                                                                                                                                                                                 |
|                               | Cycle Life           | 3000times Cycles @100%DOD and 6000times @80% DOD                                                                                                                                                                                                                                                                                                                                                                                                                                                                                                                                                                                                                                                                                                                                                                                                                                                                                                                                                                                                                                                                                                                                                                                                                                                                                                                                                                                                                                                                                                                                                                                                                                                                                                                                                                                                                                                                                                                                                                                                                                                                               |
|                               | Self Discharge       | Less than 3% per month                                                                                                                                                                                                                                                                                                                                                                                                                                                                                                                                                                                                                                                                                                                                                                                                                                                                                                                                                                                                                                                                                                                                                                                                                                                                                                                                                                                                                                                                                                                                                                                                                                                                                                                                                                                                                                                                                                                                                                                                                                                                                                         |
|                               | Charge Efficiency    | 100% @0.2C                                                                                                                                                                                                                                                                                                                                                                                                                                                                                                                                                                                                                                                                                                                                                                                                                                                                                                                                                                                                                                                                                                                                                                                                                                                                                                                                                                                                                                                                                                                                                                                                                                                                                                                                                                                                                                                                                                                                                                                                                                                                                                                     |
|                               | Discharge Efficiency | 98-100% @1C                                                                                                                                                                                                                                                                                                                                                                                                                                                                                                                                                                                                                                                                                                                                                                                                                                                                                                                                                                                                                                                                                                                                                                                                                                                                                                                                                                                                                                                                                                                                                                                                                                                                                                                                                                                                                                                                                                                                                                                                                                                                                                                    |
|                               |                      |                                                                                                                                                                                                                                                                                                                                                                                                                                                                                                                                                                                                                                                                                                                                                                                                                                                                                                                                                                                                                                                                                                                                                                                                                                                                                                                                                                                                                                                                                                                                                                                                                                                                                                                                                                                                                                                                                                                                                                                                                                                                                                                                |
| o<br>Z                        |                      |                                                                                                                                                                                                                                                                                                                                                                                                                                                                                                                                                                                                                                                                                                                                                                                                                                                                                                                                                                                                                                                                                                                                                                                                                                                                                                                                                                                                                                                                                                                                                                                                                                                                                                                                                                                                                                                                                                                                                                                                                                                                                                                                |
| CHARGE<br>SPECIFICATIONS      | Charge Voltage       | 86.4V                                                                                                                                                                                                                                                                                                                                                                                                                                                                                                                                                                                                                                                                                                                                                                                                                                                                                                                                                                                                                                                                                                                                                                                                                                                                                                                                                                                                                                                                                                                                                                                                                                                                                                                                                                                                                                                                                                                                                                                                                                                                                                                          |
|                               | Standard Current     | 12A                                                                                                                                                                                                                                                                                                                                                                                                                                                                                                                                                                                                                                                                                                                                                                                                                                                                                                                                                                                                                                                                                                                                                                                                                                                                                                                                                                                                                                                                                                                                                                                                                                                                                                                                                                                                                                                                                                                                                                                                                                                                                                                            |
|                               | Fast Current         | 30A                                                                                                                                                                                                                                                                                                                                                                                                                                                                                                                                                                                                                                                                                                                                                                                                                                                                                                                                                                                                                                                                                                                                                                                                                                                                                                                                                                                                                                                                                                                                                                                                                                                                                                                                                                                                                                                                                                                                                                                                                                                                                                                            |
|                               |                      |                                                                                                                                                                                                                                                                                                                                                                                                                                                                                                                                                                                                                                                                                                                                                                                                                                                                                                                                                                                                                                                                                                                                                                                                                                                                                                                                                                                                                                                                                                                                                                                                                                                                                                                                                                                                                                                                                                                                                                                                                                                                                                                                |
| DISCHARGE<br>SPECIFICATIONS   | Standard Current     | 12A                                                                                                                                                                                                                                                                                                                                                                                                                                                                                                                                                                                                                                                                                                                                                                                                                                                                                                                                                                                                                                                                                                                                                                                                                                                                                                                                                                                                                                                                                                                                                                                                                                                                                                                                                                                                                                                                                                                                                                                                                                                                                                                            |
|                               | Max. Con. Current    | 60A                                                                                                                                                                                                                                                                                                                                                                                                                                                                                                                                                                                                                                                                                                                                                                                                                                                                                                                                                                                                                                                                                                                                                                                                                                                                                                                                                                                                                                                                                                                                                                                                                                                                                                                                                                                                                                                                                                                                                                                                                                                                                                                            |
|                               | Peak Current         | 500A(300ms)                                                                                                                                                                                                                                                                                                                                                                                                                                                                                                                                                                                                                                                                                                                                                                                                                                                                                                                                                                                                                                                                                                                                                                                                                                                                                                                                                                                                                                                                                                                                                                                                                                                                                                                                                                                                                                                                                                                                                                                                                                                                                                                    |
|                               | Cut-off Voltage      | 60V                                                                                                                                                                                                                                                                                                                                                                                                                                                                                                                                                                                                                                                                                                                                                                                                                                                                                                                                                                                                                                                                                                                                                                                                                                                                                                                                                                                                                                                                                                                                                                                                                                                                                                                                                                                                                                                                                                                                                                                                                                                                                                                            |
|                               |                      |                                                                                                                                                                                                                                                                                                                                                                                                                                                                                                                                                                                                                                                                                                                                                                                                                                                                                                                                                                                                                                                                                                                                                                                                                                                                                                                                                                                                                                                                                                                                                                                                                                                                                                                                                                                                                                                                                                                                                                                                                                                                                                                                |
| MECHANICAL<br>SPECIFICATIONS  | Dimensions (mm)      | 521×267×220mm (Group 8D)                                                                                                                                                                                                                                                                                                                                                                                                                                                                                                                                                                                                                                                                                                                                                                                                                                                                                                                                                                                                                                                                                                                                                                                                                                                                                                                                                                                                                                                                                                                                                                                                                                                                                                                                                                                                                                                                                                                                                                                                                                                                                                       |
|                               | Approx Weight(KG)    | 37.5                                                                                                                                                                                                                                                                                                                                                                                                                                                                                                                                                                                                                                                                                                                                                                                                                                                                                                                                                                                                                                                                                                                                                                                                                                                                                                                                                                                                                                                                                                                                                                                                                                                                                                                                                                                                                                                                                                                                                                                                                                                                                                                           |
|                               | Terminal Type        | M8                                                                                                                                                                                                                                                                                                                                                                                                                                                                                                                                                                                                                                                                                                                                                                                                                                                                                                                                                                                                                                                                                                                                                                                                                                                                                                                                                                                                                                                                                                                                                                                                                                                                                                                                                                                                                                                                                                                                                                                                                                                                                                                             |
|                               | Case Color/material  | Black Plastic case (ABS)                                                                                                                                                                                                                                                                                                                                                                                                                                                                                                                                                                                                                                                                                                                                                                                                                                                                                                                                                                                                                                                                                                                                                                                                                                                                                                                                                                                                                                                                                                                                                                                                                                                                                                                                                                                                                                                                                                                                                                                                                                                                                                       |
|                               | IP Rating            | IP65                                                                                                                                                                                                                                                                                                                                                                                                                                                                                                                                                                                                                                                                                                                                                                                                                                                                                                                                                                                                                                                                                                                                                                                                                                                                                                                                                                                                                                                                                                                                                                                                                                                                                                                                                                                                                                                                                                                                                                                                                                                                                                                           |
|                               | Cell Type            | Cylindrical LiFePO4 cell                                                                                                                                                                                                                                                                                                                                                                                                                                                                                                                                                                                                                                                                                                                                                                                                                                                                                                                                                                                                                                                                                                                                                                                                                                                                                                                                                                                                                                                                                                                                                                                                                                                                                                                                                                                                                                                                                                                                                                                                                                                                                                       |
|                               | Cell holder          | Yes                                                                                                                                                                                                                                                                                                                                                                                                                                                                                                                                                                                                                                                                                                                                                                                                                                                                                                                                                                                                                                                                                                                                                                                                                                                                                                                                                                                                                                                                                                                                                                                                                                                                                                                                                                                                                                                                                                                                                                                                                                                                                                                            |
|                               |                      | A CONTRACTOR OF THE PARTY OF TH |
| TEMPERATURE<br>SPECIFICATIONS |                      |                                                                                                                                                                                                                                                                                                                                                                                                                                                                                                                                                                                                                                                                                                                                                                                                                                                                                                                                                                                                                                                                                                                                                                                                                                                                                                                                                                                                                                                                                                                                                                                                                                                                                                                                                                                                                                                                                                                                                                                                                                                                                                                                |
|                               | Charge Temp          | 0°C to 55°C (32°F to 131°F)                                                                                                                                                                                                                                                                                                                                                                                                                                                                                                                                                                                                                                                                                                                                                                                                                                                                                                                                                                                                                                                                                                                                                                                                                                                                                                                                                                                                                                                                                                                                                                                                                                                                                                                                                                                                                                                                                                                                                                                                                                                                                                    |
|                               | Discharge Temp       | -20°C to 60°C (-4°F to 140°F)                                                                                                                                                                                                                                                                                                                                                                                                                                                                                                                                                                                                                                                                                                                                                                                                                                                                                                                                                                                                                                                                                                                                                                                                                                                                                                                                                                                                                                                                                                                                                                                                                                                                                                                                                                                                                                                                                                                                                                                                                                                                                                  |
|                               | Storage Temp         | -5°C to 45°C (23°F to 113°F)                                                                                                                                                                                                                                                                                                                                                                                                                                                                                                                                                                                                                                                                                                                                                                                                                                                                                                                                                                                                                                                                                                                                                                                                                                                                                                                                                                                                                                                                                                                                                                                                                                                                                                                                                                                                                                                                                                                                                                                                                                                                                                   |