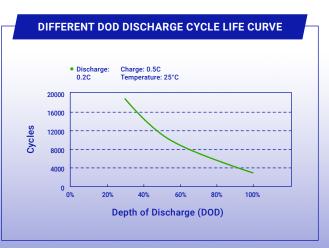

S FOR QUALITY CONTROL:

#### Cell match:

More strict cell matching standard, the difference of Internal resistance is 1mn and voltage is 5mV.

#### Automatic cells welding:

Cells are assembled by Automatic welding equipments to ensure the quality reliability and consistency.

#### • 100% Cycle test:

All battery packs are 100% cycle tested (Fully Discharged + Fully Charged + Fully Discharged + 60% Charged) before package and all test reports are stored.

#### • Unique tracking number:

All battery packs are lasered an unique number on the case side for quality tracking.

#### **CERTIFICATIONS:**

UL 1642 (Cell) CE (Pack)

IEC62133 (Cell) UN38.3 (Cell/ Pack)

IEC62619 (Cell) ROHS (Cell)







#### **DIMENSIONS:**



#### INTERNAL STRUCTURE:





### **CHARACTERISTICS CURVE:**

















#### **KEY BENEFITS:**

#### Higher qualified cylindrical cell:

UL1642, IEC62619, IEC62133 listed with Cycle life more than 3000times and excellent consistency.

#### Stronger BMS:

Equip with 150A BMS, can deliver more power during device's uphill operation, smoother your task.

#### More stable and firm internal structure:

Cell holders can well protect and separate the cells to avoid any circuit short risk caused by vibration or impact or over current, and improve the heat dissipation.

#### • Higher capacity based on same size:

Based on Group 8D size and cell holder, our capacity 60Ah is 30% higher than others without much higher weight.

## MARKET APPLICATIONS:



**GOLF CART** 

MARINE





RV

**CLEANING** 





**LIGHT EV** 

**ENERGY STORAGE** 





**ROBOTICS** 

PACKAGE: