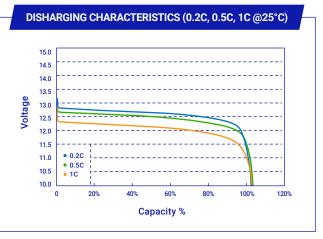

EY POINTS FOR QUALITY CONTROL:

#### Cell match:

More strict cell matching standard, the difference of Internal resistance is 1mn and voltage is 5mV.

#### Automatic cells welding:

Cells are assembled by Automatic welding equipments to ensure the quality reliability and consistency.

#### • 100% Cycle test:

All battery packs are 100% cycle tested (Fully Discharged + Fully Charged + Fully Discharged + 60% Charged) before package and all test reports are stored.

#### • Unique tracking number:

All battery packs are lasered an unique number on the case side for quality tracking.

#### **CERTIFICATIONS:**

UL 1642 (Cell) CE (Pack)

IEC62133 (Cell) UN38.3 (Cell/ Pack)

IEC62619 (Cell) ROHS (Cell)







#### **DIMENSIONS:**



#### INTERNAL STRUCTURE:





### **CHARACTERISTICS CURVE:**

















#### **KEY BENEFITS:**

#### Higher qualified cylindrical cell:

UL1642, IEC62619, IEC62133 listed with Cycle life more than 3000times and excellent consistency.

#### Stronger BMS:

Equip with 150A BMS, can deliver more power during device's uphill operation, smoother your task.

#### More stable and firm internal structure:

Cell holders can well protect and separate the cells to avoid any circuit short risk caused by vibration or impact or over current, and improve the heat dissipation.

#### • Higher capacity based on same size:

Based on Group 8D size and cell holder, our capacity 60Ah is 30% higher than others without much higher weight.

## MARKET APPLICATIONS:



**GOLF CART** 

MARINE





RV

**CLEANING** 





**LIGHT EV** 

**ENERGY STORAGE** 





**ROBOTICS**