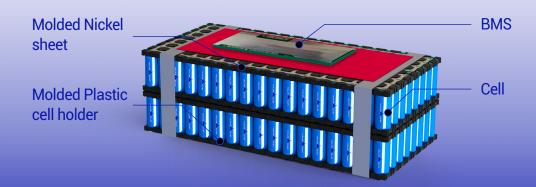

#### INTERNAL STRUCTURE:

#### More stable and firm internal structure:

Cell holders can well protect and separate the cells to avoid any circuit short risk caused by vibration or impact or over current, and improve the heat dissipation.