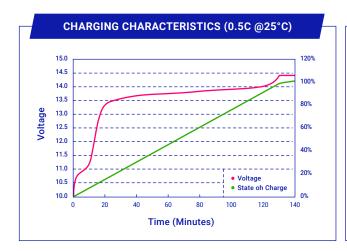

KEY POINTS FOR QUALITY CONTROL:

#### Cell match:

More strict cell matching standard, the difference of Internal resistance is 1mn and voltage is 5mV.

#### Automatic cells welding:

Cells are assembled by Automatic welding equipments to ensure the quality reliability and consistency.

#### • 100% Cycle test:

All battery packs are 100% cycle tested (Fully Discharged + Fully Charged + Fully Discharged + 60% Charged) before package and all test reports are stored.

#### • Unique tracking number:

All battery packs are lasered an unique number on the case side for quality tracking.

#### **CERTIFICATIONS:**

UL 1642 (Cell) CE (Pack)

IEC62133 (Cell) UN38.3 (Cell/ Pack)

IEC62619 (Cell) ROHS (Cell)







#### **DIMENSIONS:**



#### INTERNAL STRUCTURE:





### **CHARACTERISTICS CURVE:**

















#### **KEY BENEFITS:**

#### Higher qualified cylindrical cell:

UL1642, IEC62619, IEC62133 listed with Cycle life more than 3000times and excellent consistency.

#### Stronger BMS:

Equip with 150A BMS, can deliver more power during device's uphill operation, smoother your task.

#### More stable and firm internal structure:

Cell holders can well protect and separate the cells to avoid any circuit short risk caused by vibration or impact or over current, and improve the heat dissipation.

#### • Higher capacity based on same size:

Based on Group 8D size and cell holder, our capacity 60Ah is 30% higher than others without much higher weight.

## MARKET APPLICATIONS:



**GOLF CART** 

MARINE





RV

**CLEANING** 





**LIGHT EV** 

**ENERGY STORAGE** 





**ROBOTICS**