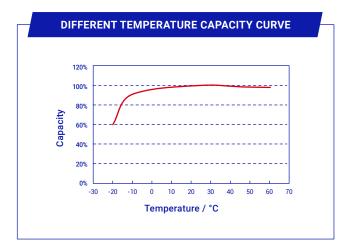

POINTS FOR QUALITY CONTROL:

#### Cell match:

More strict cell matching standard, the difference of Internal resistance is 1mn and voltage is 5mV.

#### Automatic cells welding:

Cells are assembled by Automatic welding equipments to ensure the quality reliability and consistency.

#### • 100% Cycle test:

All battery packs are 100% cycle tested (Fully Discharged + Fully Charged + Fully Discharged + 60% Charged) before package and all test reports are stored.

#### • Unique tracking number:

All battery packs are lasered an unique number on the case side for quality tracking.

#### **CERTIFICATIONS:**

UL 1642 (Cell) CE (Pack)

IEC62133 (Cell) UN38.3 (Cell/ Pack)

IEC62619 (Cell) ROHS (Cell)







#### **DIMENSIONS:**



#### INTERNAL STRUCTURE:





### **CHARACTERISTICS CURVE:**

















#### **KEY BENEFITS:**

#### Higher qualified cylindrical cell:

UL1642, IEC62619, IEC62133 listed with Cycle life more than 3000times and excellent consistency.

#### Stronger BMS:

Equip with 150A BMS, can deliver more power during device's uphill operation, smoother your task.

#### More stable and firm internal structure:

Cell holders can well protect and separate the cells to avoid any circuit short risk caused by vibration or impact or over current, and improve the heat dissipation.

#### • Higher capacity based on same size:

Based on Group 8D size and cell holder, our capacity 60Ah is 30% higher than others without much higher weight.

## MARKET APPLICATIONS:



**GOLF CART** 

MARINE





RV

**CLEANING** 





**LIGHT EV** 

**ENERGY STORAGE** 





**ROBOTICS** 

PA