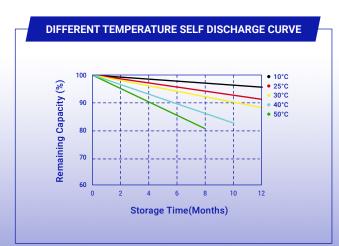

NTS FOR QUALITY CONTROL:

#### Cell match:

More strict cell matching standard, the difference of Internal resistance is 1mn and voltage is 5mV.

#### Automatic cells welding:

Cells are assembled by Automatic welding equipments to ensure the quality reliability and consistency.

#### • 100% Cycle test:

All battery packs are 100% cycle tested (Fully Discharged + Fully Charged + Fully Discharged + 60% Charged) before package and all test reports are stored.

#### • Unique tracking number:

All battery packs are lasered an unique number on the case side for quality tracking.

#### **CERTIFICATIONS:**

UL 1642 (Cell) CE (Pack)

IEC62133 (Cell) UN38.3 (Cell/ Pack)

IEC62619 (Cell) ROHS (Cell)







#### **DIMENSIONS:**



#### INTERNAL STRUCTURE:





### **CHARACTERISTICS CURVE:**

















#### **KEY BENEFITS:**

#### Higher qualified cylindrical cell:

UL1642, IEC62619, IEC62133 listed with Cycle life more than 3000times and excellent consistency.

#### Stronger BMS:

Equip with 150A BMS, can deliver more power during device's uphill operation, smoother your task.

#### More stable and firm internal structure:

Cell holders can well protect and separate the cells to avoid any circuit short risk caused by vibration or impact or over current, and improve the heat dissipation.

#### • Higher capacity based on same size:

Based on Group 8D size and cell holder, our capacity 60Ah is 30% higher than others without much higher weight.

## MARKET APPLICATIONS:



**GOLF CART** 

MARINE





RV

**CLEANING** 





**LIGHT EV** 

**ENERGY STORAGE** 





**ROBOTICS** 

PACKAG