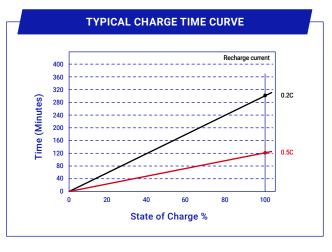

OINTS FOR QUALITY CONTROL:

#### Cell match:

More strict cell matching standard, the difference of Internal resistance is 1mn and voltage is 5mV.

#### Automatic cells welding:

Cells are assembled by Automatic welding equipments to ensure the quality reliability and consistency.

#### • 100% Cycle test:

All battery packs are 100% cycle tested (Fully Discharged + Fully Charged + Fully Discharged + 60% Charged) before package and all test reports are stored.

#### • Unique tracking number:

All battery packs are lasered an unique number on the case side for quality tracking.

#### **CERTIFICATIONS:**

UL 1642 (Cell) CE (Pack)

IEC62133 (Cell) UN38.3 (Cell/ Pack)

IEC62619 (Cell) ROHS (Cell)







#### **DIMENSIONS:**



#### INTERNAL STRUCTURE:





### **CHARACTERISTICS CURVE:**

















#### **KEY BENEFITS:**

#### Higher qualified cylindrical cell:

UL1642, IEC62619, IEC62133 listed with Cycle life more than 3000times and excellent consistency.

#### Stronger BMS:

Equip with 150A BMS, can deliver more power during device's uphill operation, smoother your task.

#### More stable and firm internal structure:

Cell holders can well protect and separate the cells to avoid any circuit short risk caused by vibration or impact or over current, and improve the heat dissipation.

#### • Higher capacity based on same size:

Based on Group 8D size and cell holder, our capacity 60Ah is 30% higher than others without much higher weight.

## MARKET APPLICATIONS:



**GOLF CART** 

MARINE





RV

**CLEANING** 





**LIGHT EV** 

**ENERGY STORAGE** 





**ROBOTICS** 

PACK