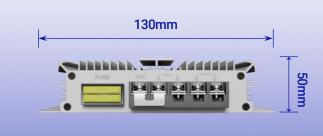

rnal resistance capacitor filter to withstand high temperature: The converter features proprietary technology that monitors temperature, requiring no additional components. The entire process of temperature controlled is completely seamless.

Large external fins help to dissipate heat.

- Non-isolated connection between Input and Output: Current is able to flow directly between the two sides as they share a common ground. Connections are more spaceefficient due to their compact design.
- Waterproof IP67:

IP67 represents one of the highest levels of protection offered by an IP rating. This rating provides: Complete protection against ingress of dust and airborne particles. Protection against water and liquids, up to and including immersion in up to one meter of water.



## DIMENSIONS:





## MARKET APPLICATIONS:









**GOLF CART** 



ENERGY STORAGE



LIGHT EV





Abyss Battery® Tel: 1+(855)-719-1727 E-mail: Info@abyssbattery.com Address: 1920 W Bay Dr, Largo, FL 33770