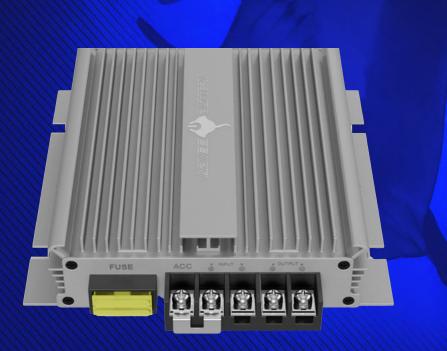

## DATA SHEET

AB-DC-SD

30V-90V to 12V Converter

| ELECTRICAL<br>SPECIFICATIONS   |                                  |
|--------------------------------|----------------------------------|
| Rated voltage                  | 60/72V                           |
| Voltage range                  | 30-90V                           |
| Efficiency (type)              | >93%                             |
| Voltage output                 | 12V                              |
| Max. rated output              | 50A                              |
| Max. rated power               | 600W                             |
| Voltage regulation             | ±1%                              |
| Load regulation                | 2%                               |
| SAFETY<br>SPECIFICATIONS       |                                  |
| Short circuit protection       | YES                              |
| Over current / temp protection | YES                              |
| Over voltage protection        | YES                              |
| Waterproof                     | IP67                             |
| MECHANICAL<br>SPECIFICATIONS   |                                  |
| Working Temperature            | -40°C to 80°C (-40°F to 176°F)   |
| Size (W*H*D)                   | 150×130×50mm (5.9×5.11×1.9 inch) |
| Weight                         | 1.3 kg (2.8lb)                   |
| Cooling                        | Free Air Convection              |
|                                |                                  |

Large external fins help to dissipate heat.

- Non-isolated connection between Input and Output: Current is able to flow directly between the two sides as they share a common ground. Connections are more spaceefficient due to their compact design.
- Waterproof IP67: