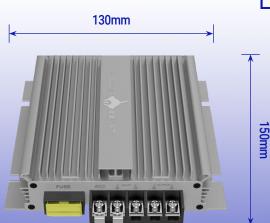

## DIMENSIONS:

## DATA SHEET

AB-DC-SD

30V-90V to 12V Converter

| ELECTRICAL<br>SPECIFICATIONS   |                                  |
|--------------------------------|----------------------------------|
| Rated voltage                  | 60/72V                           |
| Voltage range                  | 30-90V                           |
| Efficiency (type)              | >93%                             |
| Voltage output                 | 12V                              |
| Max. rated output              | 50A                              |
| Max. rated power               | 600W                             |
| Voltage regulation             | ±1%                              |
| Load regulation                | 2%                               |
| SAFETY<br>SPECIFICATIONS       |                                  |
| Short circuit protection       | YES                              |
| Over current / temp protection | YES                              |
| Over voltage protection        | YES                              |
| Waterproof                     | IP67                             |
| MECHANICAL<br>SPECIFICATIONS   |                                  |
| Working Temperature            | -40°C to 80°C (-40°F to 176°F)   |
| Size (W*H*D)                   | 150×130×50mm (5.9×5.11×1.9 inch) |
| Weight                         | 1.3 kg (2.8lb)                   |
| Cooling                        | Free Air Convection              |
|                                |                                  |