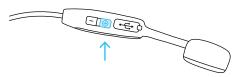

## 1 GETTING STARTED: CHARGE

Plug in the included charging cable. The LED will be red when charging and turn blue when fully charged.