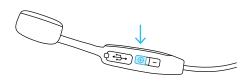

# 2 GETTING STARTED: PAIR

While off, press and hold the power button for 3 seconds to enter pairing mode.

Navigate to your devices Bluetooth® settings and select OSSO.

Loop headphones over and behind ears.

#### CONTROLS

- ( ) Power on/off: Press and hold for 5 secs
- N Play/pause: Press 1x
- & Answer/end call: Press 1x
- Reject call: Press 2x
- (1) Volume up: Press 2x
- Restore factory settings: While off, press and hold for 10 secs