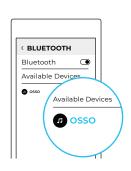

# 2 GETTING STARTED: PAIR

While off, press and hold the power button for 3 seconds to enter pairing mode.

Navigate to your devices Bluetooth® settings and select OSSO.

Loop headphones over and behind ears.