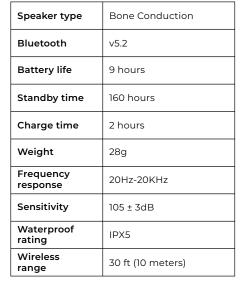

## WHAT'S IN THE BOX



OSSO headphones



1 Charging cable

## 1 GETTING STARTED: CHARGE



Plug in the included charging cable. The LED will be red when charging and turn blue when fully charged.

# 2 GETTING STARTED: PAIR



While off, press and hold the power button for 3 seconds to enter pairing mode.

Navigate to your devices Bluetooth® settings and select OSSO.







Loop headphones over and behind ears.

#### CONTROLS



- ( ) Power on/off: Press and hold for 5 secs
- N Play/pause: Press 1x
- & Answer/end call: Press 1x
- Reject call: Press 2x
- (1) Volume up: Press 2x
- Restore factory settings: While off, press and hold for 10 secs

#### **CONTROLS CONTINUED**



- Voice assistant: Press and hold for 3 secs
- Volume down: Press 2x
- Next song: Press 3x

#### **SPECIFICATIONS**



#### **PRECAUTIONS**

- 1. Listening to loud music for a long time may cause discomfort. Please use medium volume when possible. Do not use high volume for long periods of time
- 2. Using headphones will affect your perception of the surrounding environment. Pay attention when using headphones.
- 3. Do not remove or modify the headphones as this may cause damage or burn out.
- 4. Do not throw or twist on the headphones.
- 5. Keep headphones away from fire, hydration and high pressure equipment
- 6. Not suitable for children under 10 yrs old. Contains small parts.
- 7. Do not classify headphones as household waste. Please send them to the local electrical equipment recycling station.
- 8. The charging pole piece has been treated for anti-corrosion, but seawater is highly corrosive. It is