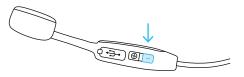

#### CONTROLS

- ( ) Power on/off: Press and hold for 5 secs
- N Play/pause: Press 1x
- & Answer/end call: Press 1x
- Reject call: Press 2x
- (1) Volume up: Press 2x
- Restore factory settings: While off, press and hold for 10 secs

#### **CONTROLS CONTINUED**

- Voice assistant: Press and hold for 3 secs
- Volume down: Press 2x
- Next song: Press 3x