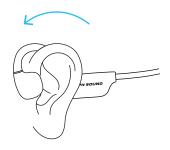

# 2 GETTING STARTED: PAIR

While off, press and hold the power button for 3 seconds to enter pairing mode.

Navigate to your devices Bluetooth® settings and select OSSO.

Loop headphones over and behind ears.