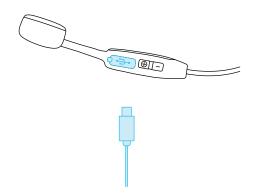

## 1 GETTING STARTED: CHARGE

Plug in the included charging cable. The LED will be red when charging and turn blue when fully charged.