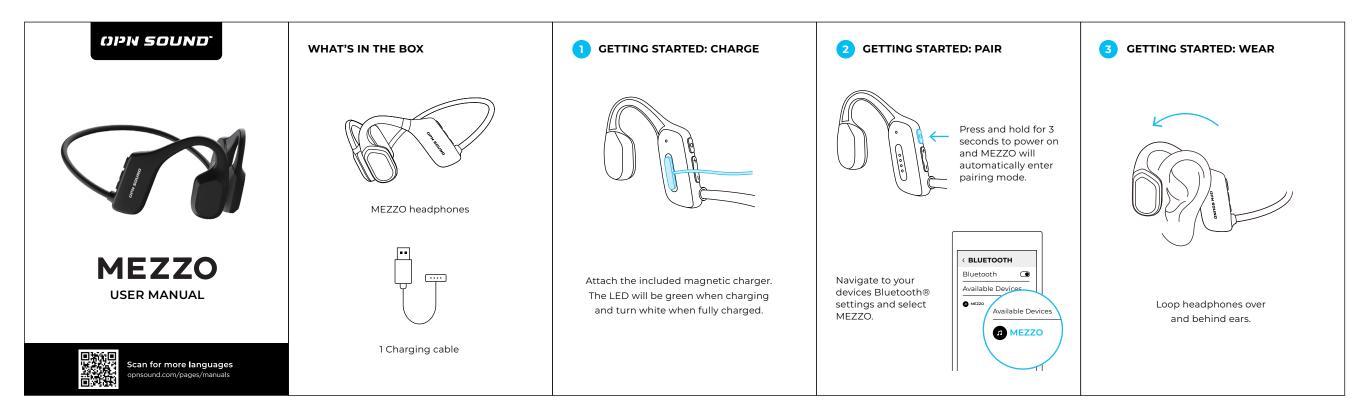

## **MEZZO MANUAL**

CONTROLS CONTROLS CONTINUED SPECIFICATIONS PRECAUTIONS ACTIVATE YOUR LIFETIME WARRANTY We've got you covered! Register 1. Listening to loud music for a long time may cause discomfort. Speaker type **Bone Conduction** Please use medium volume when possible. Do not use high your lifetime warranty here: volume for long periods of time 前頭部) opnsound.com/pages/warranty Bluetooth v5.2 2. Using headphones will affect your perception of the surrounding environment. Pay attention when using headphones. Battery life 6 hours EU DECLARATION OF CONFORMITY 3. Do not remove or modify the headphones as this may cause damage or burn out. We, Conduction Labs Inc. DBA OPN Sound. of 4800 N Federal Standby time 160 hours ♦ Volume up: Press 1x Hwy, Suite B200, Boca Raton, FL 33431 USA, declare under our 4. Do not throw or twist on the headphones. sole responsibility that the device is in Conformity with the 5. Keep headphones away from fire, hydration and high Previous track: Press and hold for 3 secs 1.5 hours Charge time following relevant Union harmonisation legislation: pressure equipment. Radio Equipment Directive (RED) 2014/53/EU () Power on/off: Press and hold for 3 secs 6. Not suitable for children under 10 yrs old. Contains small parts. Weight 28g 7. Do not classify headphones as household waste. Please send The complete declaration of conformity can be found here: ▶ Play/pause: Press 1x Frequency them to the local electrical equipment recycling station https://opnsound.com/pages/documents 20Hz-20KHz response 8. The charging pole piece has been treated for anti-corrosion, 🔈 Answer/end call: Press 1x but seawater is highly corrosive. It is recommended to clean Frequency Range Max. Transmit Power Sensitivity 105 ± 3dB them after being in seawater. 🙃 Reject call: Press 2x 2402 - 2480mHz 10 dBm EIRP Waterproof IPX5 Note: The company does not assume any responsibility for rating the loss of personal property caused by the violation of the Uvice assistant: Press 3x above warnings. MADE IN CHINA Wireless Volume down: Press 1x 30 ft (10 meters) Restore factory settings: While off, range C ∈ F© 
♥
♥
♥
♥
♥
♥
♥
♥
♥
♥
♥
♥
♥
♥
♥
♥
♥
♥
♥
♥
♥
♥
♥
♥
♥
♥
♥
♥
♥
♥
♥
♥
♥
♥
♥
♥
♥
♥
♥
♥
♥
♥
♥
♥
♥
♥
♥
♥
♥
♥
♥
♥
♥
♥
♥
♥
♥
♥
♥
♥
♥
♥
♥
♥
♥
♥
♥
♥
♥
♥
♥
♥
♥
♥
♥
♥
♥
♥
♥
♥
♥
♥
♥
♥
♥
♥
♥
♥
♥
♥
♥
♥
♥
♥
♥
♥
♥
♥
♥
♥
♥
♥
♥
♥
♥
♥
♥
♥
♥
♥
♥
♥
♥
♥
♥
♥
♥
♥
♥
♥
♥
♥
♥
♥
♥
♥
♥
♥
♥
♥
♥
♥
♥
♥
♥
♥
♥
♥
♥
♥
♥
♥
♥
♥
♥
♥
♥
♥
♥
♥
♥
♥
♥
♥
♥
♥
♥
♥
♥
♥
♥
♥
♥
♥
♥
♥
♥
♥
♥
♥
♥
♥
♥
♥
♥
♥
♥
♥
♥
♥
♥
♥
♥
♥
♥
♥
♥
♥
♥
♥
♥
♥
♥
♥
♥
♥
♥
♥
♥
♥
♥
♥
♥
♥
♥
♥
♥
♥
♥
♥
♥
♥
♥
♥
♥
♥
♥
♥
♥
♥
♥
♥
♥
♥
♥
♥< ▷ Next song: Press and hold for 3 secs press and hold for 10 secs