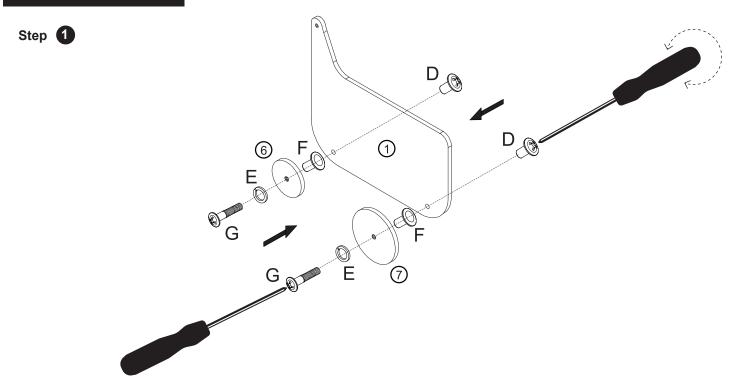

## WHEEL ASSEMBLY

Insert Connector D in to Panel 1. Insert Connector F in to Wheels 6 and 7. Insert Connector G through Split Washer E, through wheel and Connector F in to Connector D as shown above.

NB: Using 2 x Phillips Screwdrivers hold Connector G tight as you turn Connector D. Check wheels spin freely.