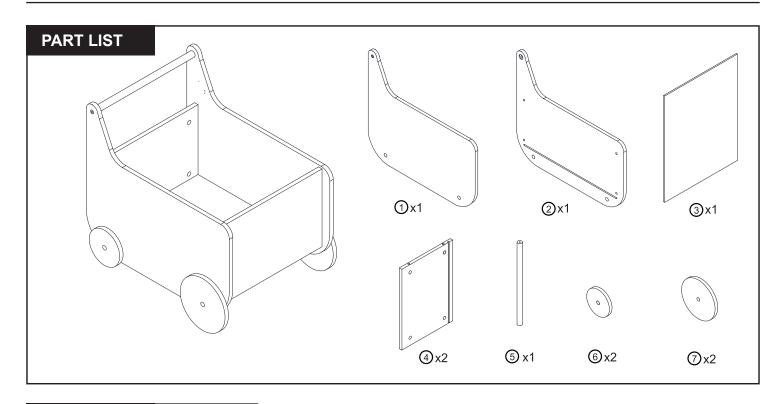

## Liberty House Toys Cat and Dog Push Along. Item Code: TFLH026CD

AGE 1-3
ADULT ASSEMBLY REQUIRED