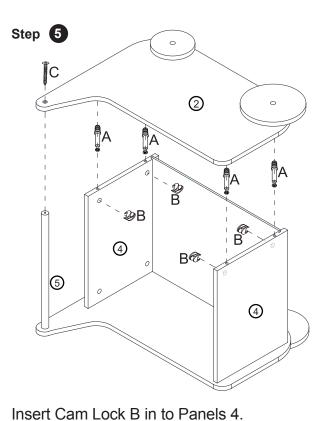

Insert Cam Lock B in to Panels 4.
Screw 4 x Cam Dowels A in to Panel 1.
Fit Panels 4 to Panel 1.
Turn Cam Locks.

Use 1 x Screw C to secure Part 5. Insert Bottom Panel 3 in to grooves.

Screw 4 x Cam Dowels A in to Panel 2. Fit Panel 2 to Panels 4. Turn Cam Locks.
Use 1 x Screw C to secure Part 5.