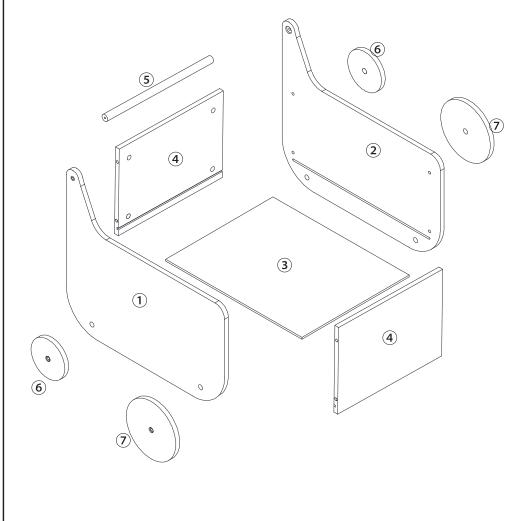

Insert Cam Lock B in to Panels 4.
Screw 4 x Cam Dowels A in to Panel 1.
Fit Panels 4 to Panel 1.
Turn Cam Locks.

Use 1 x Screw C to secure Part 5. Insert Bottom Panel 3 in to grooves.

Screw 4 x Cam Dowels A in to Panel 2. Fit Panel 2 to Panels 4. Turn Cam Locks.
Use 1 x Screw C to secure Part 5.