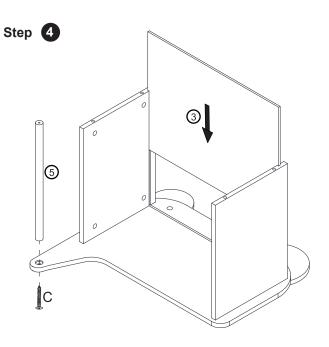

Insert Cam Lock B in to Panels 4.
Screw 4 x Cam Dowels A in to Panel 1.
Fit Panels 4 to Panel 1.
Turn Cam Locks.

Use 1 x Screw C to secure Part 5. Insert Bottom Panel 3 in to grooves.

Screw 4 x Cam Dowels A in to Panel 2. Fit Panel 2 to Panels 4. Turn Cam Locks.
Use 1 x Screw C to secure Part 5.