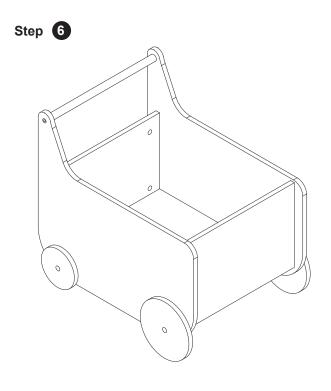

Insert Cam Lock B in to Panels 4.
Screw 4 x Cam Dowels A in to Panel 1.
Fit Panels 4 to Panel 1.
Turn Cam Locks.

Use 1 x Screw C to secure Part 5. Insert Bottom Panel 3 in to grooves.

Screw 4 x Cam Dowels A in to Panel 2. Fit Panel 2 to Panels 4. Turn Cam Locks.
Use 1 x Screw C to secure Part 5.

Assembly is now complete.

Liberty House Toys 20-24 Gibraltar Row King Edward Industrial Estate Liverpool L3 7HJ United Kingdom