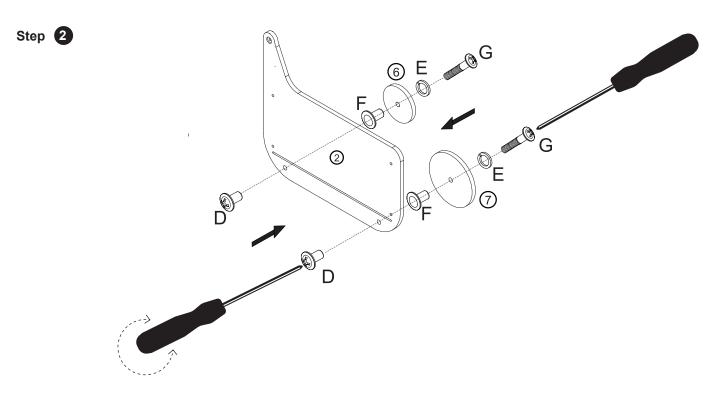

Insert Connector D in to Panel 2. Insert Connector F in to Wheels 6 and 7. Insert Connector G through Split Washer E, through wheel and Connector F in to Connector D as shown above.

NB: Using 2 x Phillips Screwdrivers hold Connector G tight as you turn Connector D. Check wheels spin freely.