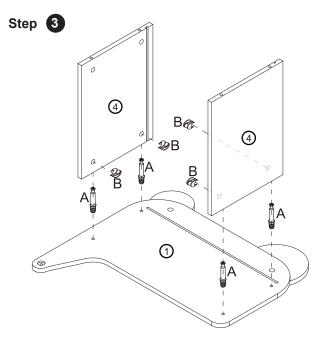

Insert Cam Lock B in to Panels 4.
Screw 4 x Cam Dowels A in to Panel 1.
Fit Panels 4 to Panel 1.
Turn Cam Locks.

Use 1 x Screw C to secure Part 5. Insert Bottom Panel 3 in to grooves.

Screw 4 x Cam Dowels A in to Panel 2. Fit Panel 2 to Panels 4. Turn Cam Locks.
Use 1 x Screw C to secure Part 5.