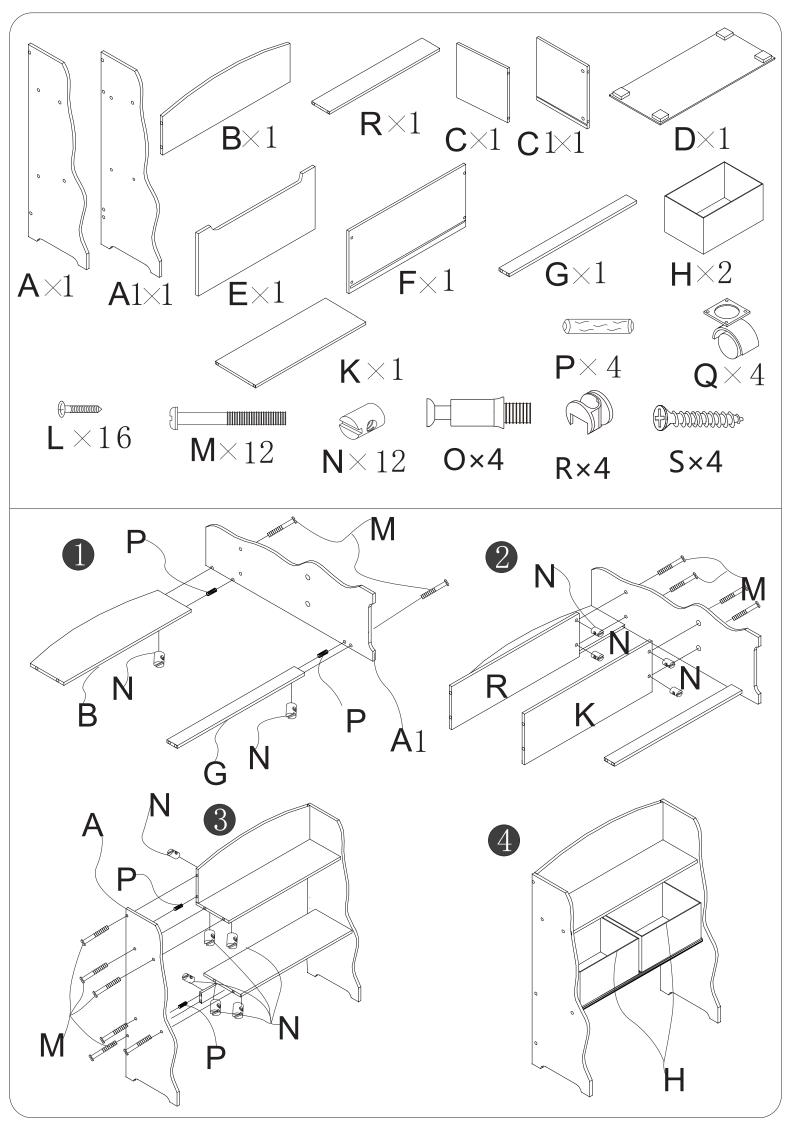

# TFLH024CD Cat and dog toy box

品名改成 Cat and dog Storage Shelf



#### **TOOLS REQUIRED:**

- 1.Cross Screwdriver(not supplied)
- 2. Slotted Screwdriver(not supplied)





## **WARNING – ASSEMBLY BY ADULTS ONLY**

## **CARE/CLEANING INSTRUCTIONS:**

- Wipe furniture with a soft dry cloth, do not use paper as this may be abrasive to the finish
- The unit should be cleaned with a damp cloth and dried with a dry cloth
- Do not use bleach or chemical solutions to clean product
- Do not expose to sunlight or other heat sources for a prolonged period
- Products should not be stored or left outside
- Periodically check the tightening of screws

#### **IMPORTER:**

Liberty House Toys Ltd

20-24 Gibraltar Row, King Edward Industrial Estate Liverpool, L3 7HJ

TEL: 0330 111 6938