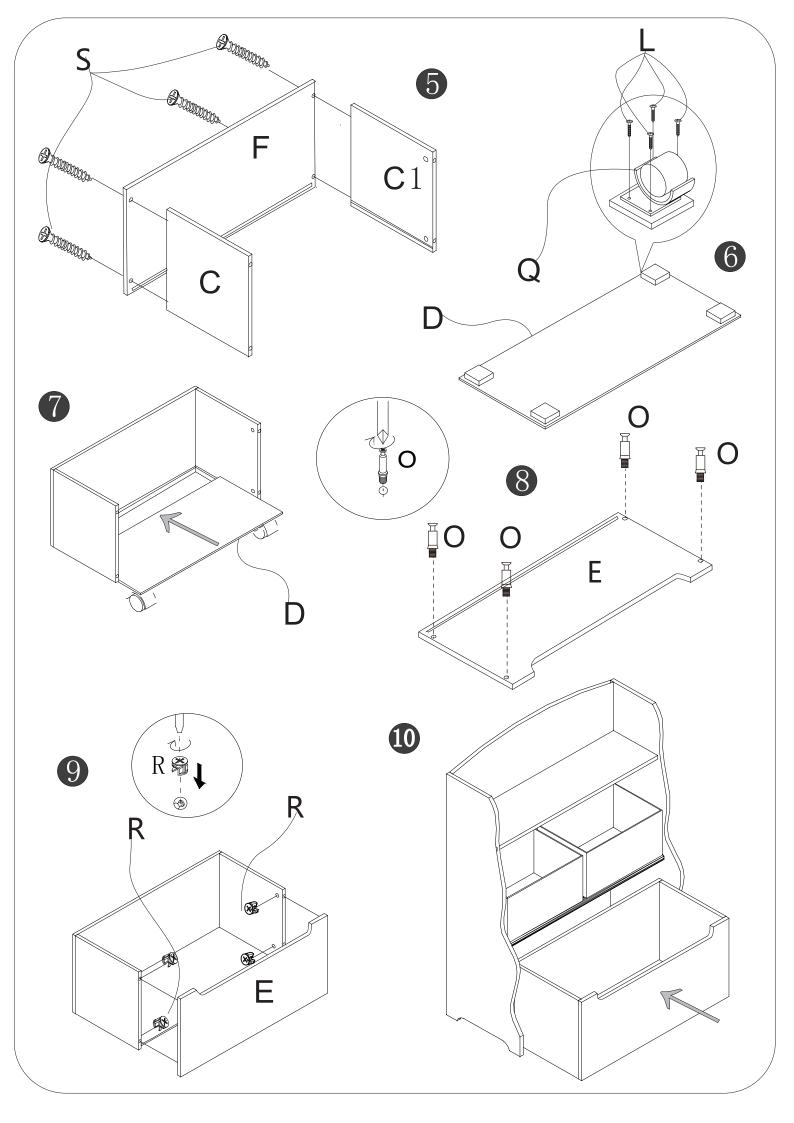

# TFLH024CD Cat and dog toy box

品名改成 Cat and dog Storage Shelf



#### **TOOLS REQUIRED:**

- 1.Cross Screwdriver(not supplied)
- 2. Slotted Screwdriver(not supplied)





## **WARNING – ASSEMBLY BY ADULTS ONLY**

## **CARE/CLEANING INSTRUCTIONS:**

- Wipe furniture with a soft dry cloth, do not use paper as this may be abrasive to the finish
- The unit should be cleaned with a damp cloth and dried with a dry cloth
- Do not use bleach or chemical solutions to clean product
- Do not expose to sunlight or other heat sources for a prolonged period
- Products should not be stored or left outside
- Periodically check the tightening of screws

#### **IMPORTER:**

Liberty House Toys Ltd

20-24 Gibraltar Row, King Edward Industrial Estate Liverpool, L3 7HJ

TEL: 0330 111 6938