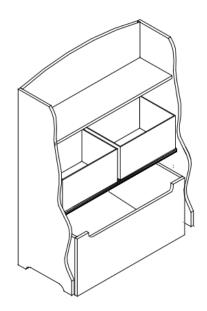

# TFLH024CD Cat and dog toy box

品名改成 Cat and dog Storage Shelf



#### **TOOLS REQUIRED:**

- 1.Cross Screwdriver(not supplied)
- 2. Slotted Screwdriver(not supplied)





## **WARNING – ASSEMBLY BY ADULTS ONLY**

## **CARE/CLEANING INSTRUCTIONS:**

- Wipe furniture with a soft dry cloth, do not use paper as this may be abrasive to the finish
- The unit should be cleaned with a damp cloth and dried with a dry cloth
- Do not use bleach or chemical solutions to clean product
- Do not expose to sunlight or other heat sources for a prolonged period
- Products should not be stored or left outside
- Periodically check the tightening of screws

#### **IMPORTER:**

Liberty House Toys Ltd

20-24 Gibraltar Row, King Edward Industrial Estate Liverpool, L3 7HJ

TEL: 0330 111 6938