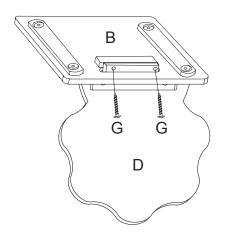

#### CHAIR ASSEMBLY

Step ①

Step (2)

Complete

Secure Seat Back D to Seat B using 2 x Screw G. **REPEAT FOR OTHER CHAIR.** 