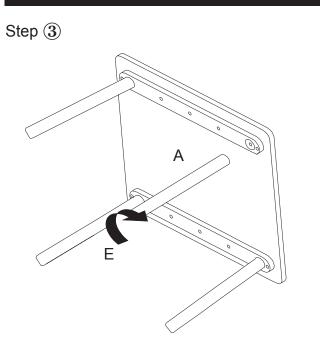

## TABLE ASSEMBLY

Screw 4 x Table Leg E in to Table Top A.

Liberty House Toys 20-24 Gibraltar Row King Edward Industrial Estate Liverpool L3 7HJ United Kingdom

**WARNING:** CHOKING HAZARD – Small parts.