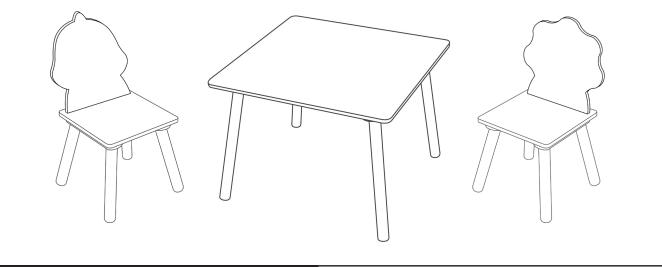

### Liberty House Toys Children's Dinosaur Table and Two Chairs Set Item Code: TFLH012