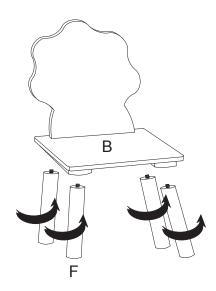

### Liberty House Toys Children's Dinosaur Table and Two Chairs Set Item Code: TFLH012







#### CARE/CLEANING INSTRUCTIONS

- Wipe furniture with a soft dry cloth, do not use paper as this may be abrasive to the finish.
- The set should be cleaned with a damp cloth and dried with a dry cloth.
- DO NOT use bleach or chemical solutions to clean the product.
- DO NOT expose to sunlight or other heat sources for a prolonged period.
- DO NOT store or leave outside.
- Periodically check the tightening of legs and screws.

TOOLS REQUIRED:

Phillips Head Screw Driver (not supplied)
Flat Head Screw Driver (not supplied)



#### CHAIR ASSEMBLY

Step ①



Step (2)

Complete



Secure Seat Back D to Seat B using 2 x Screw G. **REPEAT FOR OTHER CHAIR.** 

# Screw 4 x Chair Leg F in to Seat B. **REPEAT FOR OTHER CHAIR.**

## TABLE ASSEMBLY





Screw 4 x Table Leg E in to Table Top A.



Liberty House Toys 20-24 Gibraltar Row King Edward Industrial Estate Liverpool L3 7HJ United Kingdom

**WARNING:** CHOKING HAZARD – Small parts.