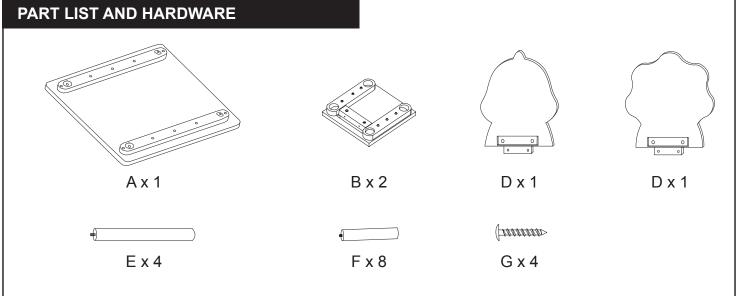

#### CHAIR ASSEMBLY

Step ①

Step (2)

Complete

Secure Seat Back D to Seat B using 2 x Screw G. **REPEAT FOR OTHER CHAIR.** 

# Screw 4 x Chair Leg F in to Seat B. **REPEAT FOR OTHER CHAIR.**

## TABLE ASSEMBLY

Screw 4 x Table Leg E in to Table Top A.

Liberty House Toys 20-24 Gibraltar Row King Edward Industrial Estate Liverpool L3 7HJ United Kingdom

**WARNING:** CHOKING HAZARD – Small parts.