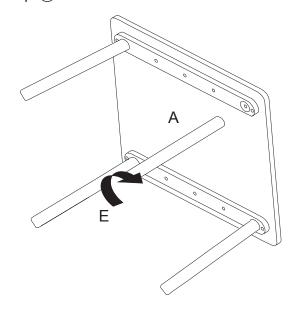

## TABLE ASSEMBLY

Step ③

Complete

Screw 4 x Table Leg E in to Table Top A.

Liberty House Toys 20-24 Gibraltar Row King Edward Industrial Estate Liverpool L3 7HJ United Kingdom

• WARNING:
CHOKING HAZARD – Small parts.