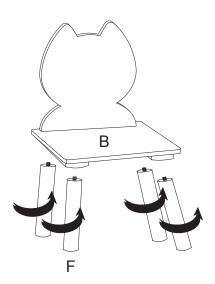

### **CHAIR ASSEMBLY**

Step ①

Secure Seat Back D to Seat B using 2 x Screw G. **REPEAT FOR OTHER CHAIR.** 

Step ②

Screw 4 x Chair Leg F in to Seat B. **REPEAT FOR OTHER CHAIR.** 