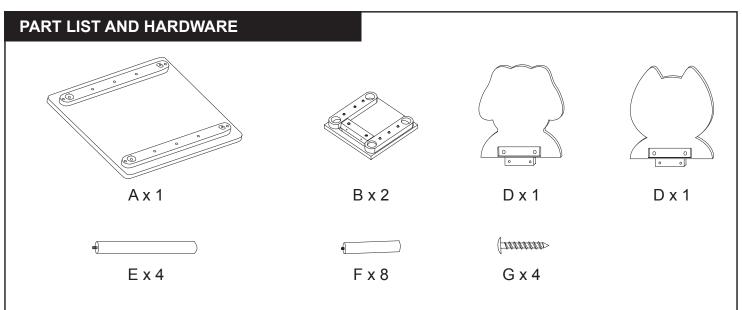

### **CHAIR ASSEMBLY**

Step ①

Secure Seat Back D to Seat B using 2 x Screw G. **REPEAT FOR OTHER CHAIR.** 

Step ②

Screw 4 x Chair Leg F in to Seat B. **REPEAT FOR OTHER CHAIR.** 

## TABLE ASSEMBLY

Step ③

Complete

Screw 4 x Table Leg E in to Table Top A.

Liberty House Toys 20-24 Gibraltar Row King Edward Industrial Estate Liverpool L3 7HJ United Kingdom

• WARNING:
CHOKING HAZARD – Small parts.