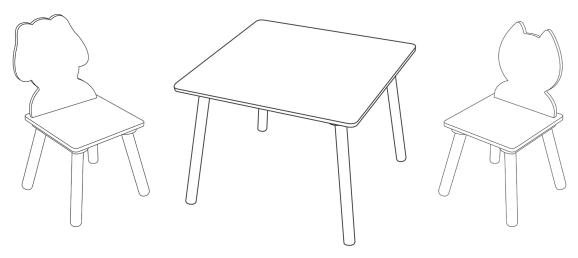

# Liberty House Toys Cat and Dog Table and Chairs Item Code: TFLH011

### **CHAIR ASSEMBLY**

Step ①

Secure Seat Back D to Seat B using 2 x Screw G. **REPEAT FOR OTHER CHAIR.** 

Step ②

Screw 4 x Chair Leg F in to Seat B. **REPEAT FOR OTHER CHAIR.** 

## TABLE ASSEMBLY

Step ③

Complete

Screw 4 x Table Leg E in to Table Top A.

Liberty House Toys 20-24 Gibraltar Row King Edward Industrial Estate Liverpool L3 7HJ United Kingdom

• WARNING:
CHOKING HAZARD – Small parts.