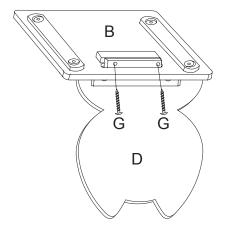

### **CHAIR ASSEMBLY**

Step ①

Secure Seat Back D to Seat B using 2 x Screw G. **REPEAT FOR OTHER CHAIR.** 

Step ②

Screw 4 x Chair Leg F in to Seat B. **REPEAT FOR OTHER CHAIR.** 