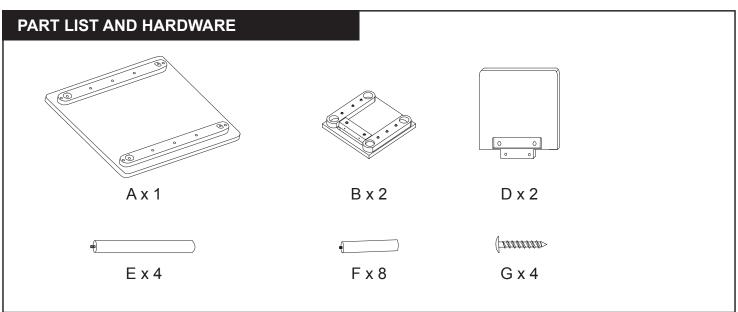

## **CHAIR ASSEMBLY**

Step ①

D

Step ②

Secure Seat Back D to Seat B using 2 x Screw G. **REPEAT FOR OTHER CHAIR.** 

Screw 4 x Chair Leg F in to Seat B. **REPEAT FOR OTHER CHAIR.** 

# TABLE ASSEMBLY

Step ③

Complete

Screw 4 x Table Leg E in to Table Top A.

Liberty House Toys 20-24 Gibraltar Row King Edward Industrial Estate Liverpool L3 7HJ United Kingdom

• WARNING:
CHOKING HAZARD – Small parts.