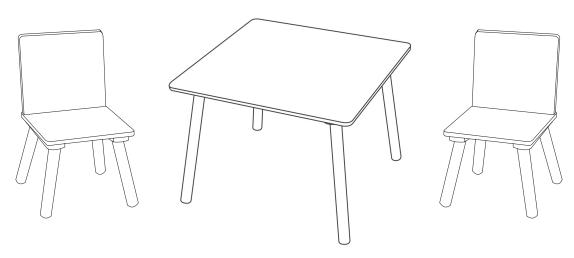

## Liberty House Toys Kids White and Pinewood Table and Chair Set Item Code: TF6163

AGE 2+
ADULT ASSEMBLY REQUIRED