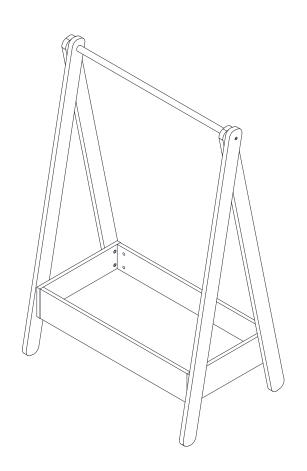

## Liberty House Toys Children's Dressing Rail Item Code: TF5750

AGE 3+
ADULT ASSEMBLY REQUIRED

#### **COMPLETE**

Liberty House Toys 20-24 Gibraltar Row King Edward Industrial Estate Liverpool L3 7HJ United Kingdom