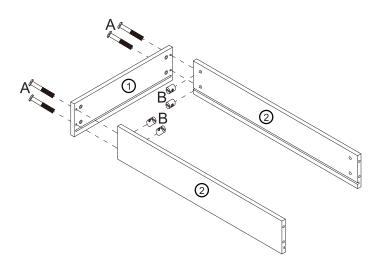

#### **TOOLS REQUIRED:**

- 1. Phillips Head Screw Driver (not supplied)
- 2. Flat Head Screw Driver (not supplied)

Step 1

Step 3

Step 4