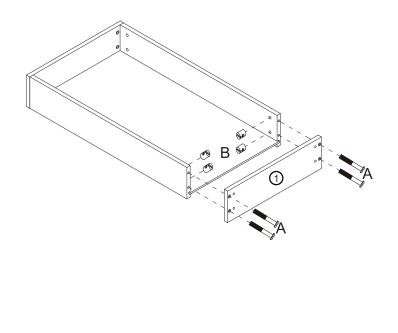

#### **TOOLS REQUIRED:**

- 1. Phillips Head Screw Driver (not supplied)
- 2. Flat Head Screw Driver (not supplied)

Step 1

Step 3

Step 4