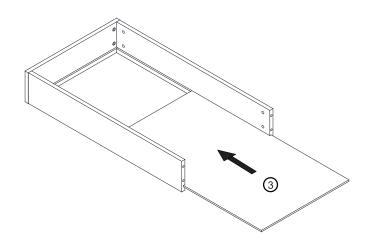

#### **TOOLS REQUIRED:**

- 1. Phillips Head Screw Driver (not supplied)
- 2. Flat Head Screw Driver (not supplied)

Step 1

Step 3

Step 4