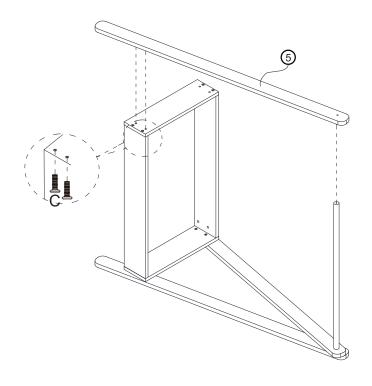

#### **TOOLS REQUIRED:**

- 1. Phillips Head Screw Driver (not supplied)
- 2. Flat Head Screw Driver (not supplied)

Step 1

Step 3

Step 4