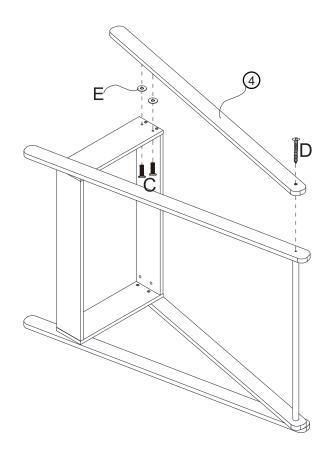

#### **TOOLS REQUIRED:**

- 1. Phillips Head Screw Driver (not supplied)
- 2. Flat Head Screw Driver (not supplied)

Step 1

Step 3

Step 4