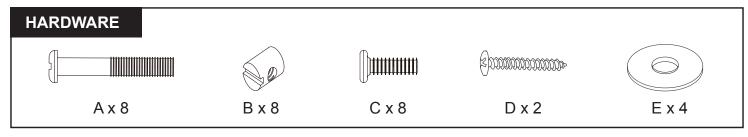

#### **TOOLS REQUIRED:**

- 1. Phillips Head Screw Driver (not supplied)
- 2. Flat Head Screw Driver (not supplied)

Step 1

Step 3

Step 4