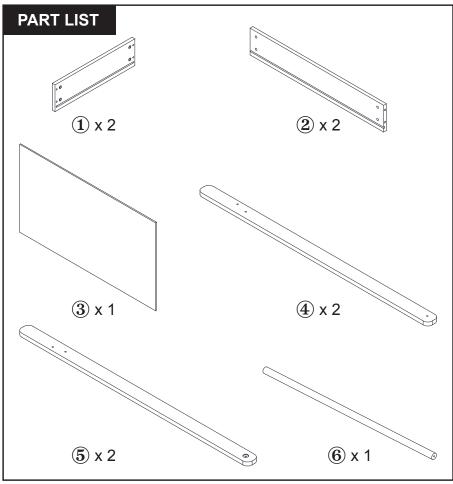

#### **TOOLS REQUIRED:**

- 1. Phillips Head Screw Driver (not supplied)
- 2. Flat Head Screw Driver (not supplied)

Step 1

Step 3

Step 4