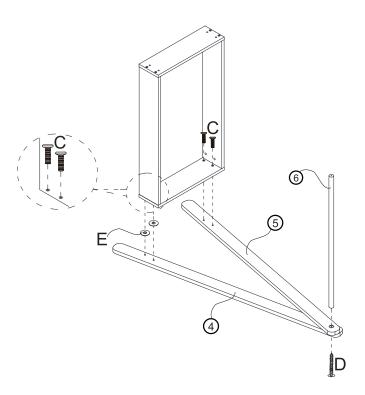

#### **TOOLS REQUIRED:**

- 1. Phillips Head Screw Driver (not supplied)
- 2. Flat Head Screw Driver (not supplied)

Step 1

Step 3

Step 4