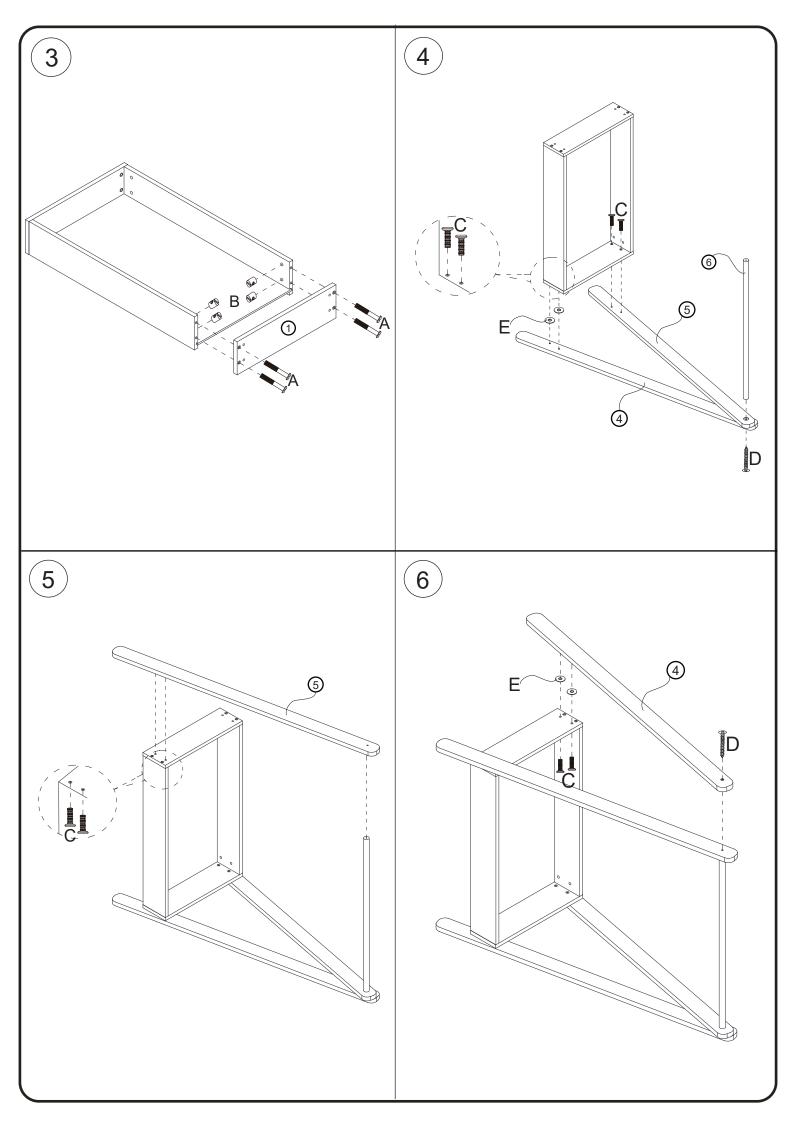

#### **TOOLS REQUIRED:**

- 1.Cross Screwdriver(not supplied)
- 2.Slotted Screwdriver(not supplied)