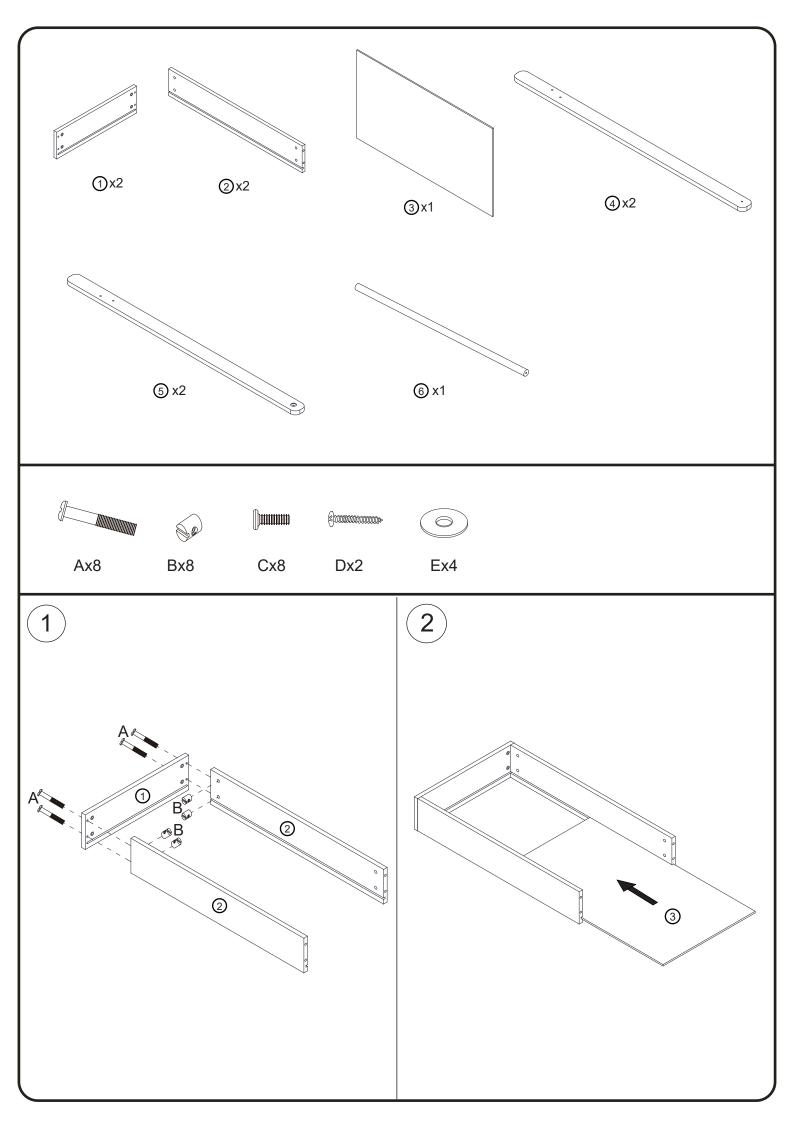

5750 Kids White Pine Hanging Rail**



#### **TOOLS REQUIRED:**

- 1.Cross Screwdriver(not supplied)
- 2.Slotted Screwdriver(not supplied)





## **WARNING – ASSEMBLY BY ADULTS ONLY**

## **CARE/CLEANING INSTRUCTIONS:**

- Wipe furniture with a soft dry cloth, do not use paper as this may be abrasive to the finish
- The unit should be cleaned with a damp cloth and dried with a dry cloth
- Do not use bleach or chemical solutions to clean product
- Do not expose to sunlight or other heat sources for a prolonged period
- Products should not be stored or left outside
- Periodically check the tightening of screws

#### **IMPORTER:**

Liberty House Toys Ltd

20-24 Gibraltar Row, King Edward Industrial Estate Liverpool, L3 7HJ

TEL: 0330 111 6938

Email:customer.services@libertyhousetoys.co.uk