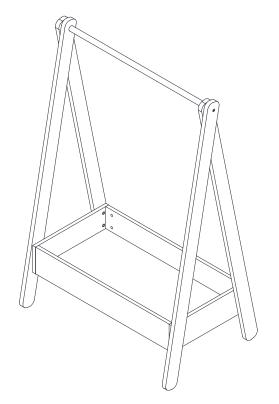

# **TF5750 Kids White Pine Hanging Rail**



#### **TOOLS REQUIRED:**

- 1.Cross Screwdriver(not supplied)
- 2.Slotted Screwdriver(not supplied)





## **WARNING – ASSEMBLY BY ADULTS ONLY**

## **CARE/CLEANING INSTRUCTIONS:**

- Wipe furniture with a soft dry cloth, do not use paper as this may be abrasive to the finish
- The unit should be cleaned with a damp cloth and dried with a dry cloth
- Do not use bleach or chemical solutions to clean product
- Do not expose to sunlight or other heat sources for a prolonged period
- Products should not be stored or left outside
- Periodically check the tightening of screws

#### **IMPORTER:**

Liberty House Toys Ltd

20-24 Gibraltar Row, King Edward Industrial Estate Liverpool, L3 7HJ

TEL: 0330 111 6938

Email:customer.services@libertyhousetoys.co.uk