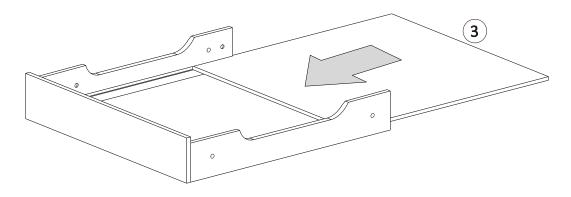

# Liberty House Toys White Table and Chairs with Pink Storage Bins Item Code: TF5412-W

AGE 3+
ADULT ASSEMBLY REQUIRED









#### **TOOLS REQUIRED:**

- 1. Phillips Head Screw Driver (not supplied)
- 2. Flat Head Screw Driver (not supplied)



# TABLE ASSEMBLY

Step ①



.....

Step ②



.....

Step ③



.....

Step 4



Step (5)



Step 6







## TABLE COMPLETE



## CHAIR ASSEMBLY





Step (9)



Step 10



Step 11



5

Step (12)



#### **SET COMPLETE**



### **CARE/CLEANING INSTRUCTIONS**

- Wipe furniture with a soft dry cloth, do not use paper as this may be abrasive to the finish.
- The set should be cleaned with a damp cloth and dried with a dry cloth.
- DO NOT use bleach or chemical solutions to clean the product.
- DO NOT expose to sunlight or other heat sources for a prolonged period.
- DO NOT store or leave outside.

**Liberty House Toys** 

20-24 Gibraltar Row

Liverpool L3 7HJ **United Kingdom** 

· Periodically check the tightening of legs and screws.







**CHOKING HAZARD - Small parts.**