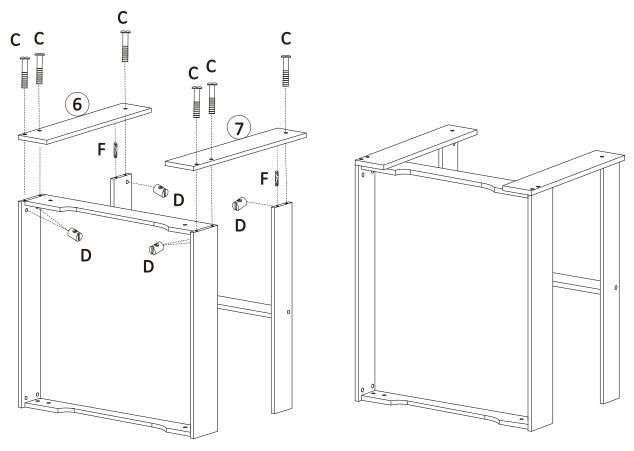

# TABLE ASSEMBLY

Step ①

.....

Step ②

.....

Step ③

.....

Step 4

Step (5)

Step 6