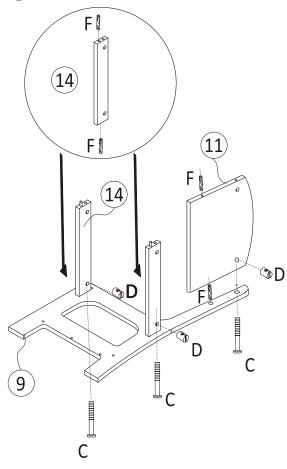

# Liberty House Toys White Table and Chairs with Pink Storage Bins Item Code: TF5412-W

AGE 3+
ADULT ASSEMBLY REQUIRED









#### **TOOLS REQUIRED:**

- 1. Phillips Head Screw Driver (not supplied)
- 2. Flat Head Screw Driver (not supplied)



# TABLE ASSEMBLY

Step ①



.....

Step ②



.....

Step ③



.....

Step 4



Step (5)



Step 6







## TABLE COMPLETE



## CHAIR ASSEMBLY





Step (9)



Step 10



Step 11



5

Step (12)



#### **SET COMPLETE**



### **CARE/CLEANING INSTRUCTIONS**

- Wipe furniture with a soft dry cloth, do not use paper as this may be abrasive to the finish.
- The set should be cleaned with a damp cloth and dried with a dry cloth.
- DO NOT use bleach or chemical solutions to clean the product.
- DO NOT expose to sunlight or other heat sources for a prolonged period.
- DO NOT store or leave outside.

**Liberty House Toys** 

20-24 Gibraltar Row

Liverpool L3 7HJ **United Kingdom** 

· Periodically check the tightening of legs and screws.







**CHOKING HAZARD - Small parts.**