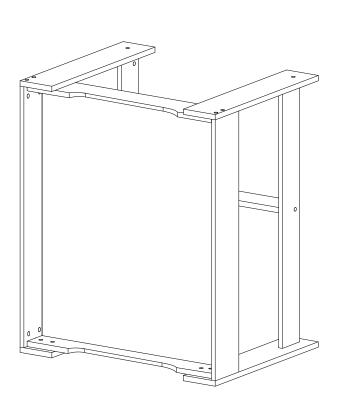

# Liberty House Toys White Table and Chairs with Pink Storage Bins Item Code: TF5412-W

AGE 3+
ADULT ASSEMBLY REQUIRED









#### **TOOLS REQUIRED:**

- 1. Phillips Head Screw Driver (not supplied)
- 2. Flat Head Screw Driver (not supplied)



# TABLE ASSEMBLY

Step ①



.....

Step ②



.....

Step ③



.....

Step 4



Step (5)



Step 6







## TABLE COMPLETE



## CHAIR ASSEMBLY





Step (9)



Step 10



Step 11



5

Step (12)



#### **SET COMPLETE**



### **CARE/CLEANING INSTRUCTIONS**

- Wipe furniture with a soft dry cloth, do not use paper as this may be abrasive to the finish.
- The set should be cleaned with a damp cloth and dried with a dry cloth.
- DO NOT use bleach or chemical solutions to clean the product.
- DO NOT expose to sunlight or other heat sources for a prolonged period.
- DO NOT store or leave outside.

**Liberty House Toys** 

20-24 Gibraltar Row

Liverpool L3 7HJ **United Kingdom** 

· Periodically check the tightening of legs and screws.







**CHOKING HAZARD - Small parts.**