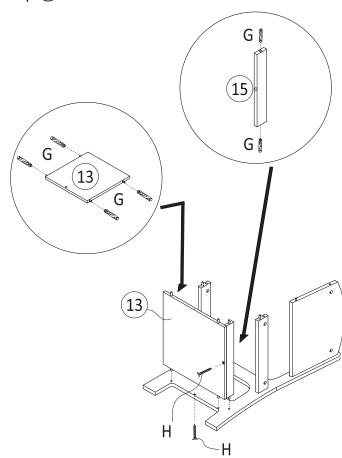

# Liberty House Toys White Table and Chairs with Pink Storage Bins Item Code: TF5412-W

AGE 3+
ADULT ASSEMBLY REQUIRED









#### **TOOLS REQUIRED:**

- 1. Phillips Head Screw Driver (not supplied)
- 2. Flat Head Screw Driver (not supplied)



# TABLE ASSEMBLY

Step ①



.....

Step ②



.....

Step ③



.....

Step 4



Step (5)



Step 6







## TABLE COMPLETE



## CHAIR ASSEMBLY





Step (9)



Step 10



Step 11



5

Step (12)



#### **SET COMPLETE**



### **CARE/CLEANING INSTRUCTIONS**

- Wipe furniture with a soft dry cloth, do not use paper as this may be abrasive to the finish.
- The set should be cleaned with a damp cloth and dried with a dry cloth.
- DO NOT use bleach or chemical solutions to clean the product.
- DO NOT expose to sunlight or other heat sources for a prolonged period.
- DO NOT store or leave outside.

**Liberty House Toys** 

20-24 Gibraltar Row

Liverpool L3 7HJ **United Kingdom** 

· Periodically check the tightening of legs and screws.







**CHOKING HAZARD - Small parts.**