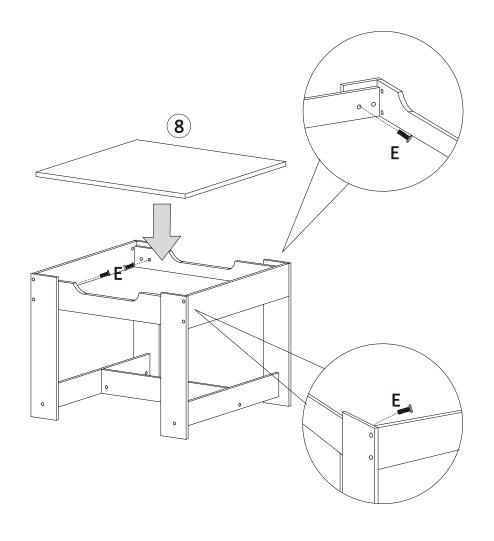

# Liberty House Toys White Table and Chairs with Pink Storage Bins Item Code: TF5412-W

AGE 3+
ADULT ASSEMBLY REQUIRED









#### **TOOLS REQUIRED:**

- 1. Phillips Head Screw Driver (not supplied)
- 2. Flat Head Screw Driver (not supplied)



# TABLE ASSEMBLY

Step ①



.....

Step ②



.....

Step ③



.....

Step 4



Step (5)



Step 6







## TABLE COMPLETE



## CHAIR ASSEMBLY





Step (9)



Step 10



Step 11



5

Step (12)



#### **SET COMPLETE**



### **CARE/CLEANING INSTRUCTIONS**

- Wipe furniture with a soft dry cloth, do not use paper as this may be abrasive to the finish.
- The set should be cleaned with a damp cloth and dried with a dry cloth.
- DO NOT use bleach or chemical solutions to clean the product.
- DO NOT expose to sunlight or other heat sources for a prolonged period.
- DO NOT store or leave outside.

**Liberty House Toys** 

20-24 Gibraltar Row

Liverpool L3 7HJ **United Kingdom** 

· Periodically check the tightening of legs and screws.







**CHOKING HAZARD - Small parts.**