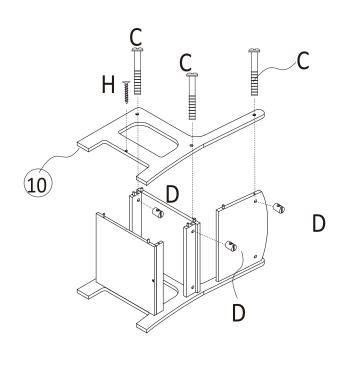

# Liberty House Toys White Table and Chairs with Pink Storage Bins Item Code: TF5412-W

AGE 3+
ADULT ASSEMBLY REQUIRED









#### **TOOLS REQUIRED:**

- 1. Phillips Head Screw Driver (not supplied)
- 2. Flat Head Screw Driver (not supplied)



# TABLE ASSEMBLY

Step ①



.....

Step ②



.....

Step ③



.....

Step 4



Step (5)



Step 6







## TABLE COMPLETE



## CHAIR ASSEMBLY





Step (9)



Step 10



Step 11



5

Step (12)



#### **SET COMPLETE**



### **CARE/CLEANING INSTRUCTIONS**

- Wipe furniture with a soft dry cloth, do not use paper as this may be abrasive to the finish.
- The set should be cleaned with a damp cloth and dried with a dry cloth.
- DO NOT use bleach or chemical solutions to clean the product.
- DO NOT expose to sunlight or other heat sources for a prolonged period.
- DO NOT store or leave outside.

**Liberty House Toys** 

20-24 Gibraltar Row

Liverpool L3 7HJ **United Kingdom** 

· Periodically check the tightening of legs and screws.







**CHOKING HAZARD - Small parts.**