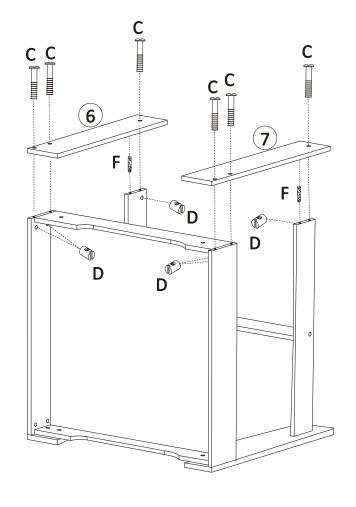

# TABLE ASSEMBLY

Step ①

.....

Step ②

.....

Step ③

.....

Step 4

Step (5)

Step 6