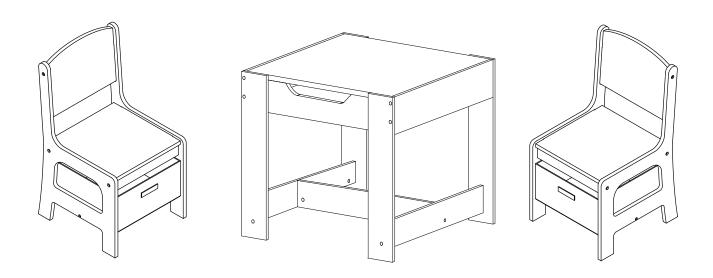

# Liberty House Toys White Table and Chairs with Pink Storage Bins Item Code: TF5412-W

AGE 3+
ADULT ASSEMBLY REQUIRED









#### **TOOLS REQUIRED:**

- 1. Phillips Head Screw Driver (not supplied)
- 2. Flat Head Screw Driver (not supplied)



# TABLE ASSEMBLY

Step ①



.....

Step ②



.....

Step ③



.....

Step 4



Step (5)



Step 6







## TABLE COMPLETE



## CHAIR ASSEMBLY





Step (9)



Step 10



Step 11



5

Step (12)



#### **SET COMPLETE**



### **CARE/CLEANING INSTRUCTIONS**

- Wipe furniture with a soft dry cloth, do not use paper as this may be abrasive to the finish.
- The set should be cleaned with a damp cloth and dried with a dry cloth.
- DO NOT use bleach or chemical solutions to clean the product.
- DO NOT expose to sunlight or other heat sources for a prolonged period.
- DO NOT store or leave outside.

**Liberty House Toys** 

20-24 Gibraltar Row

Liverpool L3 7HJ **United Kingdom** 

· Periodically check the tightening of legs and screws.







**CHOKING HAZARD - Small parts.**