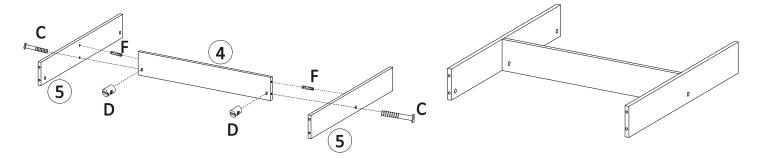

# Liberty House Toys White Table and Chairs with Pink Storage Bins Item Code: TF5412-W

AGE 3+
ADULT ASSEMBLY REQUIRED









#### **TOOLS REQUIRED:**

- 1. Phillips Head Screw Driver (not supplied)
- 2. Flat Head Screw Driver (not supplied)



# TABLE ASSEMBLY

Step ①



.....

Step ②



.....

Step ③



.....

Step 4



Step (5)



Step 6







## TABLE COMPLETE



## CHAIR ASSEMBLY





Step (9)



Step 10



Step 11



5

Step (12)



#### **SET COMPLETE**



### **CARE/CLEANING INSTRUCTIONS**

- Wipe furniture with a soft dry cloth, do not use paper as this may be abrasive to the finish.
- The set should be cleaned with a damp cloth and dried with a dry cloth.
- DO NOT use bleach or chemical solutions to clean the product.
- DO NOT expose to sunlight or other heat sources for a prolonged period.
- DO NOT store or leave outside.

**Liberty House Toys** 

20-24 Gibraltar Row

Liverpool L3 7HJ **United Kingdom** 

· Periodically check the tightening of legs and screws.







**CHOKING HAZARD - Small parts.**