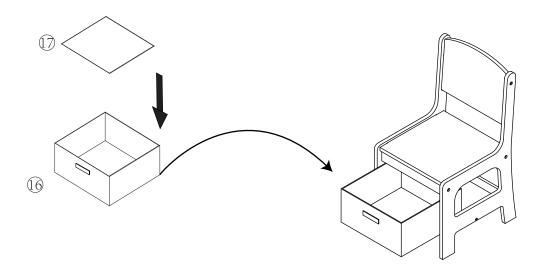

# Liberty House Toys White Table and Chairs with Pink Storage Bins Item Code: TF5412-W

AGE 3+
ADULT ASSEMBLY REQUIRED









#### **TOOLS REQUIRED:**

- 1. Phillips Head Screw Driver (not supplied)
- 2. Flat Head Screw Driver (not supplied)



# TABLE ASSEMBLY

Step ①



.....

Step ②



.....

Step ③



.....

Step 4



Step (5)



Step 6







## TABLE COMPLETE



## CHAIR ASSEMBLY





Step (9)



Step 10



Step 11



5

Step (12)



#### **SET COMPLETE**



### **CARE/CLEANING INSTRUCTIONS**

- Wipe furniture with a soft dry cloth, do not use paper as this may be abrasive to the finish.
- The set should be cleaned with a damp cloth and dried with a dry cloth.
- DO NOT use bleach or chemical solutions to clean the product.
- DO NOT expose to sunlight or other heat sources for a prolonged period.
- DO NOT store or leave outside.

**Liberty House Toys** 

20-24 Gibraltar Row

Liverpool L3 7HJ **United Kingdom** 

· Periodically check the tightening of legs and screws.







**CHOKING HAZARD - Small parts.**