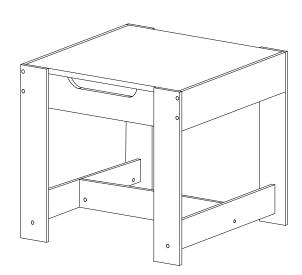

# Liberty House Toys White Table and Chairs with Pink Storage Bins Item Code: TF5412-W

AGE 3+
ADULT ASSEMBLY REQUIRED









#### **TOOLS REQUIRED:**

- 1. Phillips Head Screw Driver (not supplied)
- 2. Flat Head Screw Driver (not supplied)



# TABLE ASSEMBLY

Step ①



.....

Step ②



.....

Step ③



.....

Step 4



Step (5)



Step 6







## TABLE COMPLETE



## CHAIR ASSEMBLY





Step (9)



Step 10



Step 11



5

Step (12)



#### **SET COMPLETE**



### **CARE/CLEANING INSTRUCTIONS**

- Wipe furniture with a soft dry cloth, do not use paper as this may be abrasive to the finish.
- The set should be cleaned with a damp cloth and dried with a dry cloth.
- DO NOT use bleach or chemical solutions to clean the product.
- DO NOT expose to sunlight or other heat sources for a prolonged period.
- DO NOT store or leave outside.

**Liberty House Toys** 

20-24 Gibraltar Row

Liverpool L3 7HJ **United Kingdom** 

· Periodically check the tightening of legs and screws.







**CHOKING HAZARD - Small parts.**