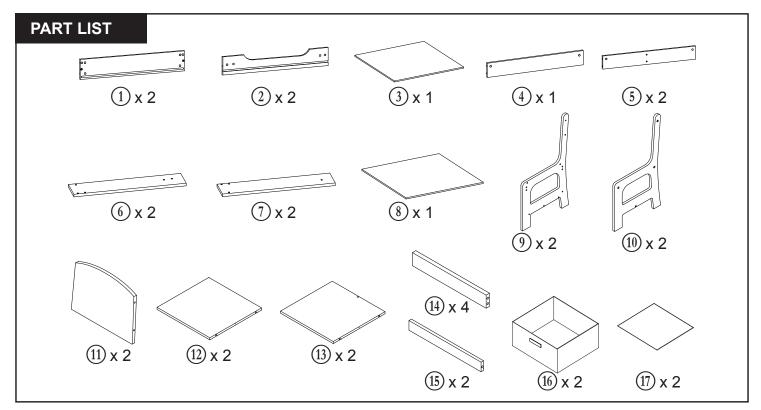

# TABLE ASSEMBLY

Step ①

.....

Step ②

.....

Step ③

.....

Step 4

Step (5)

Step 6

## CHAIR ASSEMBLY

Step (9)

Step 10

Step 11

5

Step (12)