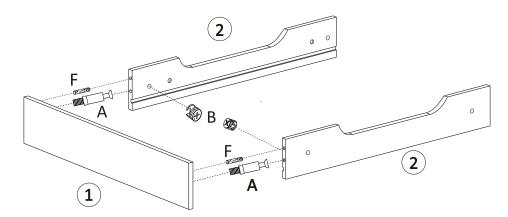

# Liberty House Toys White Table and Chairs with Pink Storage Bins Item Code: TF5412-W

AGE 3+
ADULT ASSEMBLY REQUIRED









#### **TOOLS REQUIRED:**

- 1. Phillips Head Screw Driver (not supplied)
- 2. Flat Head Screw Driver (not supplied)



# TABLE ASSEMBLY

Step ①



.....

Step ②



.....

Step ③



.....

Step 4



Step (5)



Step 6







## TABLE COMPLETE



## CHAIR ASSEMBLY





Step (9)



Step 10



Step 11



5

Step (12)



#### **SET COMPLETE**



### **CARE/CLEANING INSTRUCTIONS**

- Wipe furniture with a soft dry cloth, do not use paper as this may be abrasive to the finish.
- The set should be cleaned with a damp cloth and dried with a dry cloth.
- DO NOT use bleach or chemical solutions to clean the product.
- DO NOT expose to sunlight or other heat sources for a prolonged period.
- DO NOT store or leave outside.

**Liberty House Toys** 

20-24 Gibraltar Row

Liverpool L3 7HJ **United Kingdom** 

· Periodically check the tightening of legs and screws.







**CHOKING HAZARD - Small parts.**