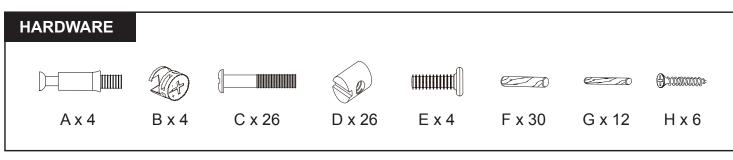

# TABLE ASSEMBLY

Step ①

.....

Step ②

.....

Step ③

.....

Step 4

Step (5)

Step 6

## CHAIR ASSEMBLY

Step (9)

Step 10

Step 11

5

Step (12)