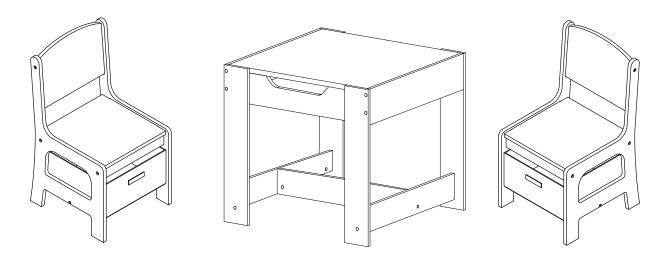

# Liberty House Toys White Table and Chairs with Pink Storage Bins Item Code: TF5412-W

AGE 3+
ADULT ASSEMBLY REQUIRED

#### **SET COMPLETE**