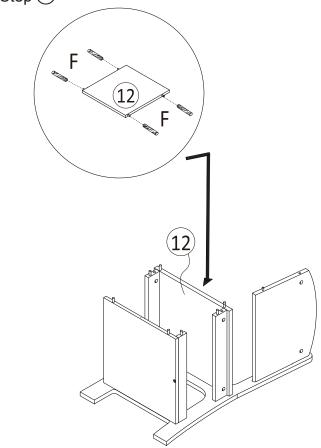

# Liberty House Toys White Table and Chairs with Pink Storage Bins Item Code: TF5412-W

AGE 3+
ADULT ASSEMBLY REQUIRED









#### **TOOLS REQUIRED:**

- 1. Phillips Head Screw Driver (not supplied)
- 2. Flat Head Screw Driver (not supplied)



# TABLE ASSEMBLY

Step ①



.....

Step ②



.....

Step ③



.....

Step 4



Step (5)



Step 6







## TABLE COMPLETE



## CHAIR ASSEMBLY





Step (9)



Step 10



Step 11



5

Step (12)



#### **SET COMPLETE**



### **CARE/CLEANING INSTRUCTIONS**

- Wipe furniture with a soft dry cloth, do not use paper as this may be abrasive to the finish.
- The set should be cleaned with a damp cloth and dried with a dry cloth.
- DO NOT use bleach or chemical solutions to clean the product.
- DO NOT expose to sunlight or other heat sources for a prolonged period.
- DO NOT store or leave outside.

**Liberty House Toys** 

20-24 Gibraltar Row

Liverpool L3 7HJ **United Kingdom** 

· Periodically check the tightening of legs and screws.







**CHOKING HAZARD - Small parts.**