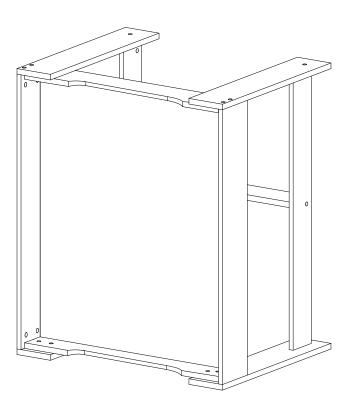

#### **TOOLS REQUIRED:**

- 1.Cross Screwdriver(not supplied)
- 2. Slotted Screwdriver(not supplied)