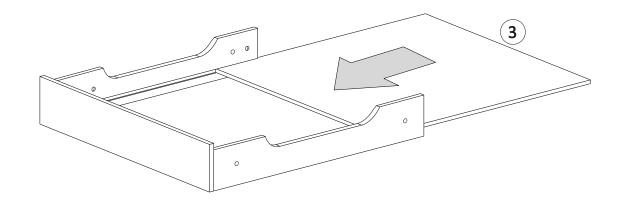

# TF5412-W WHITE TABLE & CHAIR SET / PINK BIN



#### **TOOLS REQUIRED:**

- 1.Cross Screwdriver(not supplied)
- 2. Slotted Screwdriver(not supplied)





### WARNING - ASSEMBLY BY ADULTS ONLY

## **CARE/CLEANING INSTRUCTIONS:**

- Wipe furniture with a soft dry cloth, do not use paper as this may be abrasive to the finish
- The unit should be cleaned with a damp cloth and dried with a dry cloth
- Do not use bleach or chemical solutions to clean product
- Do not expose to sunlight or other heat sources for a prolonged period
- Products should not be stored or left outside
- Periodically check the tightening of screws

#### **IMPORTER:**

Liberty House Toys Ltd

20-24 Gibraltar Row, King Edward Industrial Estate Liverpool, L3 7HJ

TEL: 0330 111 6938