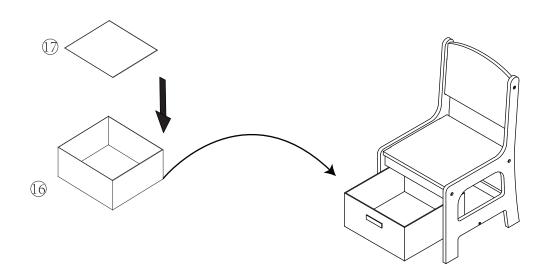

# TF5412-W WHITE TABLE & CHAIR SET / PINK BIN



#### **TOOLS REQUIRED:**

- 1.Cross Screwdriver(not supplied)
- 2. Slotted Screwdriver(not supplied)





### WARNING - ASSEMBLY BY ADULTS ONLY

## **CARE/CLEANING INSTRUCTIONS:**

- Wipe furniture with a soft dry cloth, do not use paper as this may be abrasive to the finish
- The unit should be cleaned with a damp cloth and dried with a dry cloth
- Do not use bleach or chemical solutions to clean product
- Do not expose to sunlight or other heat sources for a prolonged period
- Products should not be stored or left outside
- Periodically check the tightening of screws

#### **IMPORTER:**

Liberty House Toys Ltd

20-24 Gibraltar Row, King Edward Industrial Estate Liverpool, L3 7HJ

TEL: 0330 111 6938