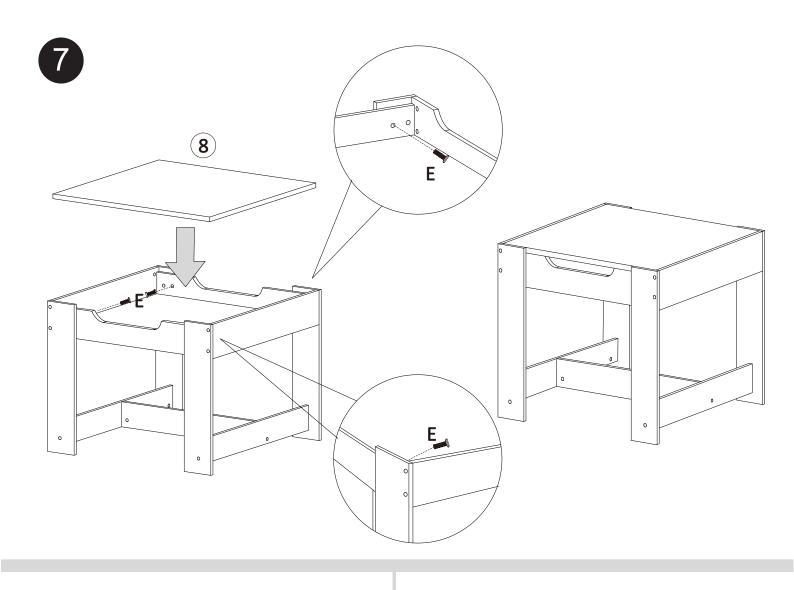

#### **TOOLS REQUIRED:**

- 1.Cross Screwdriver(not supplied)
- 2. Slotted Screwdriver(not supplied)