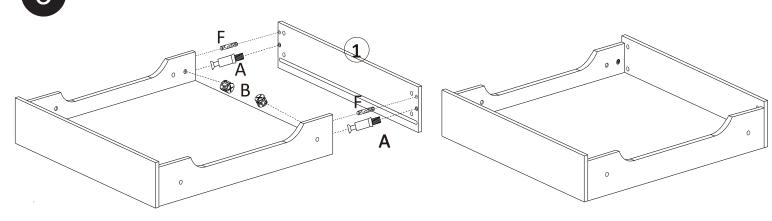

#### **TOOLS REQUIRED:**

- 1.Cross Screwdriver(not supplied)
- 2. Slotted Screwdriver(not supplied)