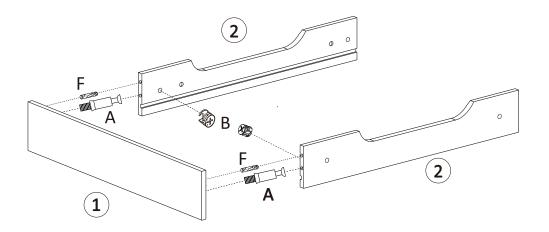

# TF5412-W WHITE TABLE & CHAIR SET / PINK BIN



#### **TOOLS REQUIRED:**

- 1.Cross Screwdriver(not supplied)
- 2. Slotted Screwdriver(not supplied)





### WARNING - ASSEMBLY BY ADULTS ONLY

## **CARE/CLEANING INSTRUCTIONS:**

- Wipe furniture with a soft dry cloth, do not use paper as this may be abrasive to the finish
- The unit should be cleaned with a damp cloth and dried with a dry cloth
- Do not use bleach or chemical solutions to clean product
- Do not expose to sunlight or other heat sources for a prolonged period
- Products should not be stored or left outside
- Periodically check the tightening of screws

#### **IMPORTER:**

Liberty House Toys Ltd

20-24 Gibraltar Row, King Edward Industrial Estate Liverpool, L3 7HJ

TEL: 0330 111 6938