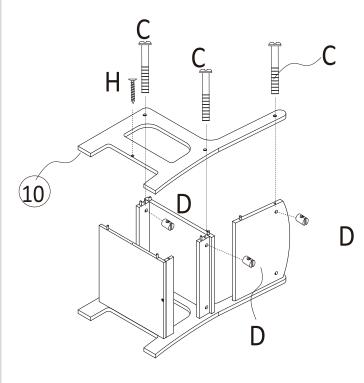

# TF5412-W WHITE TABLE & CHAIR SET / PINK BIN



#### **TOOLS REQUIRED:**

- 1.Cross Screwdriver(not supplied)
- 2. Slotted Screwdriver(not supplied)





### WARNING - ASSEMBLY BY ADULTS ONLY

## **CARE/CLEANING INSTRUCTIONS:**

- Wipe furniture with a soft dry cloth, do not use paper as this may be abrasive to the finish
- The unit should be cleaned with a damp cloth and dried with a dry cloth
- Do not use bleach or chemical solutions to clean product
- Do not expose to sunlight or other heat sources for a prolonged period
- Products should not be stored or left outside
- Periodically check the tightening of screws

#### **IMPORTER:**

Liberty House Toys Ltd

20-24 Gibraltar Row, King Edward Industrial Estate Liverpool, L3 7HJ

TEL: 0330 111 6938