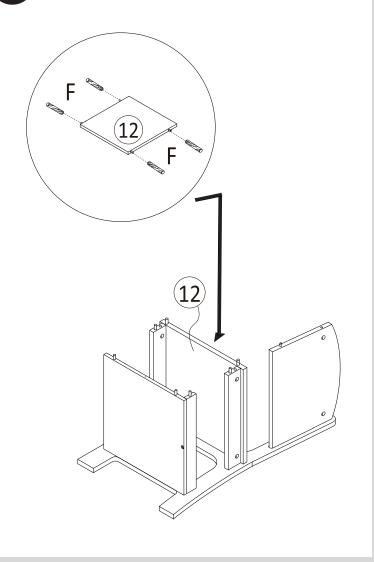

# TF5412-W WHITE TABLE & CHAIR SET / PINK BIN



#### **TOOLS REQUIRED:**

- 1.Cross Screwdriver(not supplied)
- 2. Slotted Screwdriver(not supplied)





### WARNING - ASSEMBLY BY ADULTS ONLY

## **CARE/CLEANING INSTRUCTIONS:**

- Wipe furniture with a soft dry cloth, do not use paper as this may be abrasive to the finish
- The unit should be cleaned with a damp cloth and dried with a dry cloth
- Do not use bleach or chemical solutions to clean product
- Do not expose to sunlight or other heat sources for a prolonged period
- Products should not be stored or left outside
- Periodically check the tightening of screws

#### **IMPORTER:**

Liberty House Toys Ltd

20-24 Gibraltar Row, King Edward Industrial Estate Liverpool, L3 7HJ

TEL: 0330 111 6938