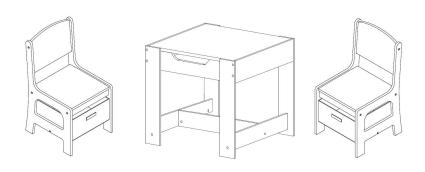

# TF5412-W WHITE TABLE & CHAIR SET / PINK BIN



#### **TOOLS REQUIRED:**

- 1.Cross Screwdriver(not supplied)
- 2. Slotted Screwdriver(not supplied)





### WARNING - ASSEMBLY BY ADULTS ONLY

## **CARE/CLEANING INSTRUCTIONS:**

- Wipe furniture with a soft dry cloth, do not use paper as this may be abrasive to the finish
- The unit should be cleaned with a damp cloth and dried with a dry cloth
- Do not use bleach or chemical solutions to clean product
- Do not expose to sunlight or other heat sources for a prolonged period
- Products should not be stored or left outside
- Periodically check the tightening of screws

#### **IMPORTER:**

Liberty House Toys Ltd

20-24 Gibraltar Row, King Edward Industrial Estate Liverpool, L3 7HJ

TEL: 0330 111 6938