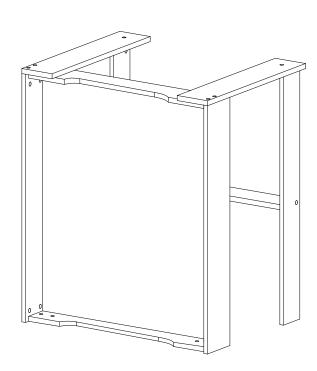

#### **TOOLS REQUIRED:**

- 1.Cross Screwdriver(not supplied)
- 2. Slotted Screwdriver(not supplied)