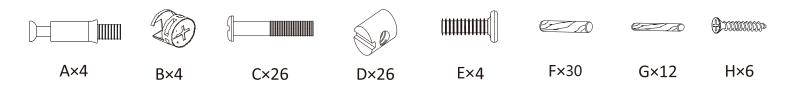

# TF5412-W WHITE TABLE & CHAIR SET / PINK BIN



#### **TOOLS REQUIRED:**

- 1.Cross Screwdriver(not supplied)
- 2. Slotted Screwdriver(not supplied)





### WARNING - ASSEMBLY BY ADULTS ONLY

## **CARE/CLEANING INSTRUCTIONS:**

- Wipe furniture with a soft dry cloth, do not use paper as this may be abrasive to the finish
- The unit should be cleaned with a damp cloth and dried with a dry cloth
- Do not use bleach or chemical solutions to clean product
- Do not expose to sunlight or other heat sources for a prolonged period
- Products should not be stored or left outside
- Periodically check the tightening of screws

#### **IMPORTER:**

Liberty House Toys Ltd

20-24 Gibraltar Row, King Edward Industrial Estate Liverpool, L3 7HJ

TEL: 0330 111 6938