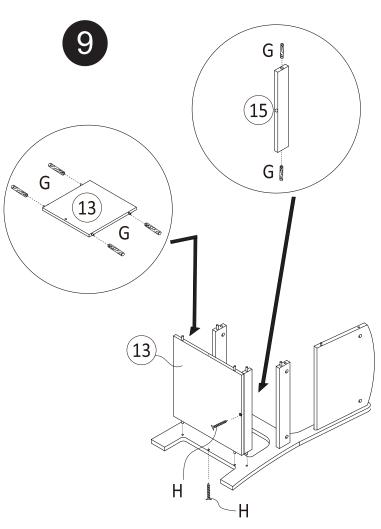

# TF5412-W WHITE TABLE & CHAIR SET / PINK BIN



#### **TOOLS REQUIRED:**

- 1.Cross Screwdriver(not supplied)
- 2. Slotted Screwdriver(not supplied)





### WARNING - ASSEMBLY BY ADULTS ONLY

## **CARE/CLEANING INSTRUCTIONS:**

- Wipe furniture with a soft dry cloth, do not use paper as this may be abrasive to the finish
- The unit should be cleaned with a damp cloth and dried with a dry cloth
- Do not use bleach or chemical solutions to clean product
- Do not expose to sunlight or other heat sources for a prolonged period
- Products should not be stored or left outside
- Periodically check the tightening of screws

#### **IMPORTER:**

Liberty House Toys Ltd

20-24 Gibraltar Row, King Edward Industrial Estate Liverpool, L3 7HJ

TEL: 0330 111 6938