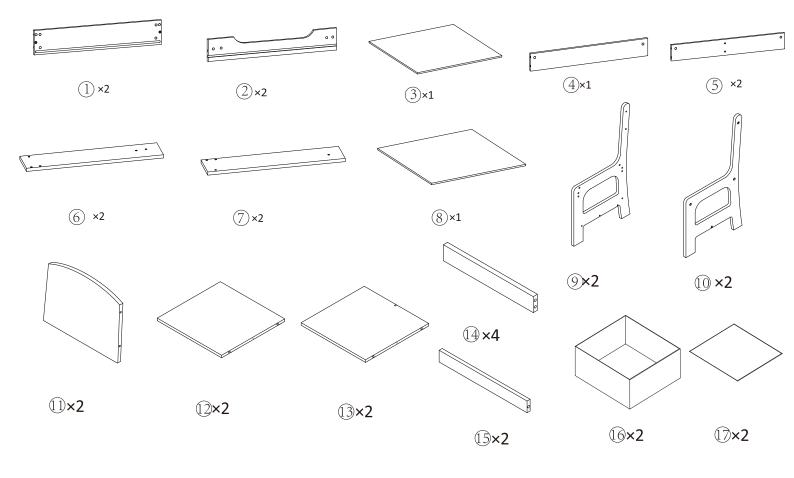

# TF5412-W WHITE TABLE & CHAIR SET / PINK BIN



#### **TOOLS REQUIRED:**

- 1.Cross Screwdriver(not supplied)
- 2. Slotted Screwdriver(not supplied)





### WARNING - ASSEMBLY BY ADULTS ONLY

## **CARE/CLEANING INSTRUCTIONS:**

- Wipe furniture with a soft dry cloth, do not use paper as this may be abrasive to the finish
- The unit should be cleaned with a damp cloth and dried with a dry cloth
- Do not use bleach or chemical solutions to clean product
- Do not expose to sunlight or other heat sources for a prolonged period
- Products should not be stored or left outside
- Periodically check the tightening of screws

#### **IMPORTER:**

Liberty House Toys Ltd

20-24 Gibraltar Row, King Edward Industrial Estate Liverpool, L3 7HJ

TEL: 0330 111 6938