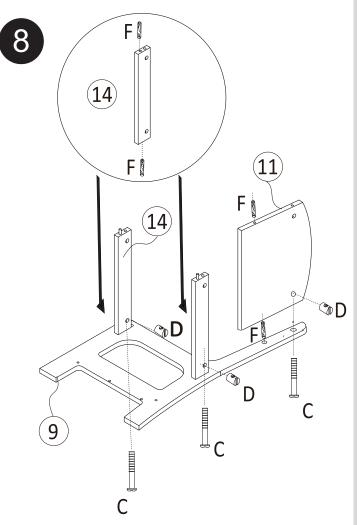

#### **TOOLS REQUIRED:**

- 1.Cross Screwdriver(not supplied)
- 2. Slotted Screwdriver(not supplied)