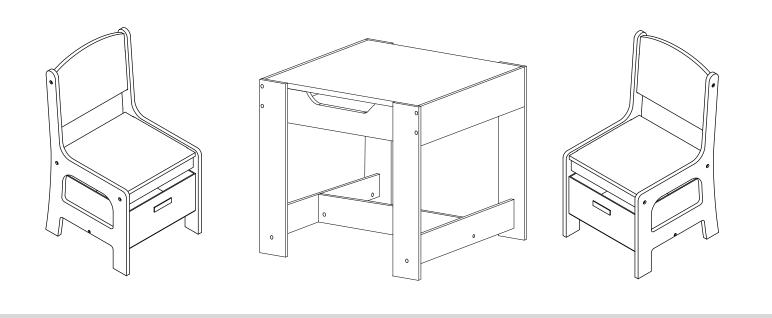

# TF5412-W WHITE TABLE & CHAIR SET / PINK BIN



#### **TOOLS REQUIRED:**

- 1.Cross Screwdriver(not supplied)
- 2. Slotted Screwdriver(not supplied)





### WARNING - ASSEMBLY BY ADULTS ONLY

## **CARE/CLEANING INSTRUCTIONS:**

- Wipe furniture with a soft dry cloth, do not use paper as this may be abrasive to the finish
- The unit should be cleaned with a damp cloth and dried with a dry cloth
- Do not use bleach or chemical solutions to clean product
- Do not expose to sunlight or other heat sources for a prolonged period
- Products should not be stored or left outside
- Periodically check the tightening of screws

#### **IMPORTER:**

Liberty House Toys Ltd

20-24 Gibraltar Row, King Edward Industrial Estate Liverpool, L3 7HJ

TEL: 0330 111 6938