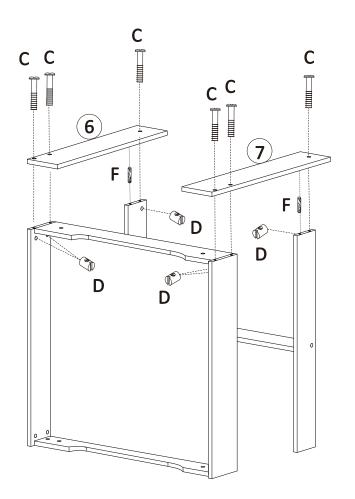

#### **TOOLS REQUIRED:**

- 1.Cross Screwdriver(not supplied)
- 2. Slotted Screwdriver(not supplied)