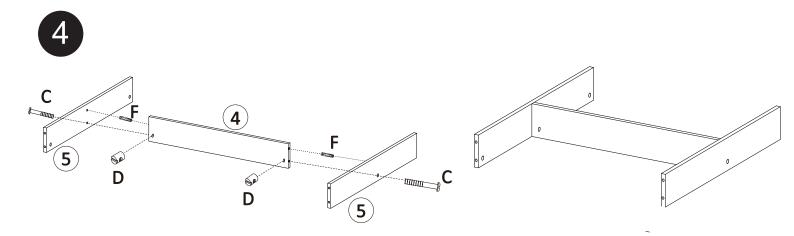

#### **TOOLS REQUIRED:**

- 1.Cross Screwdriver(not supplied)
- 2. Slotted Screwdriver(not supplied)