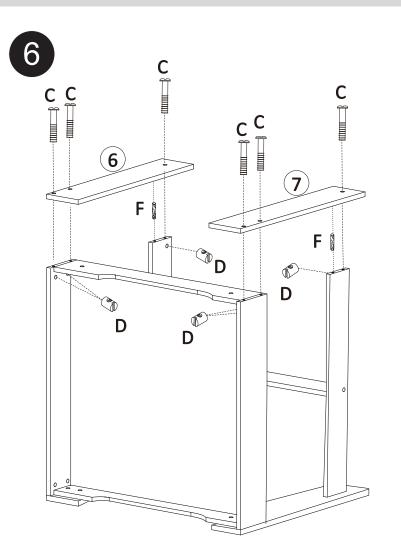

#### **TOOLS REQUIRED:**

- 1.Cross Screwdriver(not supplied)
- 2. Slotted Screwdriver(not supplied)