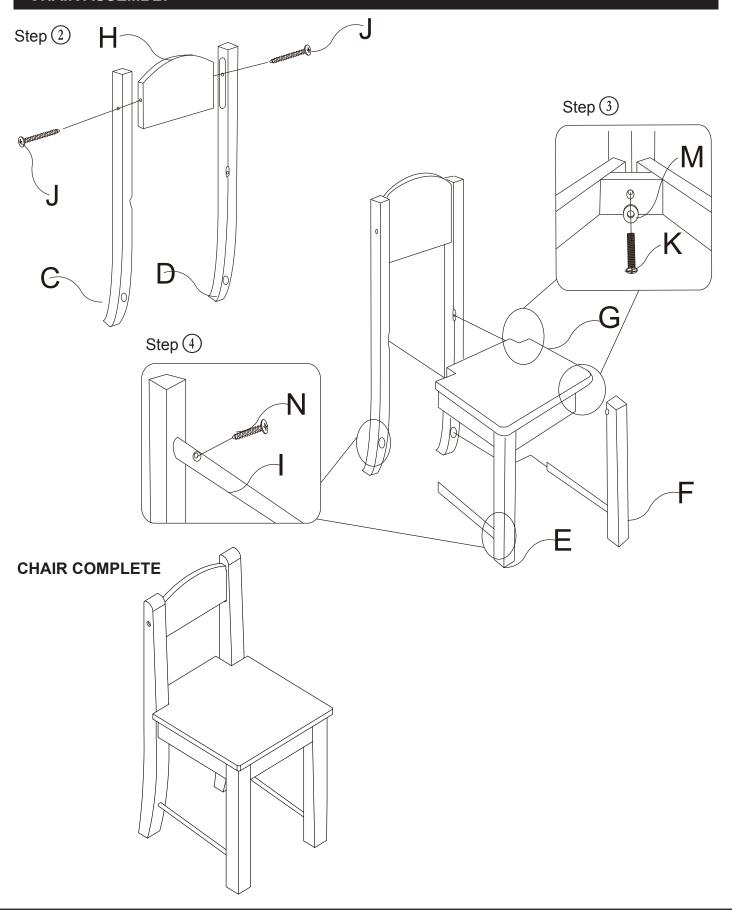

### **CHAIR ASSEMBLY**

Liberty House Toys 20-24 Gibraltar Row King Edward Industrial Estate Liverpool L3 7HJ United Kingdom

• WARNING:
CHOKING HAZARD – Small parts.