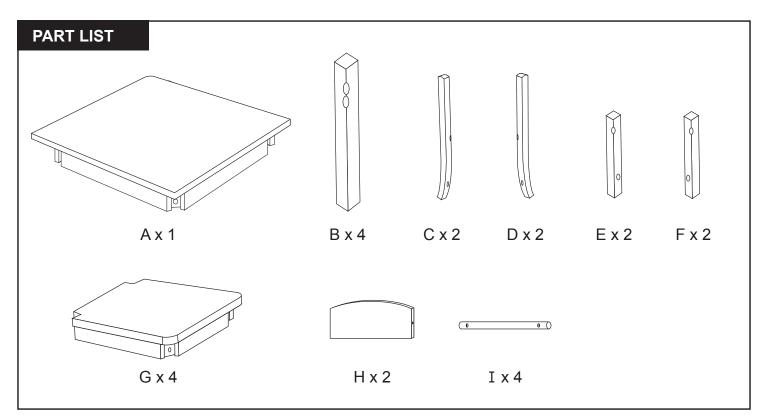

# Liberty House Toys White Wooden Table and Chair Set Item Code: TF5303

AGE 3+
ADULT ASSEMBLY REQUIRED





#### **CARE/CLEANING INSTRUCTIONS**

- Wipe furniture with a soft dry cloth, do not use paper as this may be abrasive to the finish.
- The set should be cleaned with a damp cloth and dried with a dry cloth.
- DO NOT use bleach or chemical solutions to clean the product.
- DO NOT expose to sunlight or other heat sources for a prolonged period.
- DO NOT store or leave outside.
- Periodically check the tightening of legs and screws.



#### **TOOLS REQUIRED:**

- 1. Phillips Head Screw Driver (not supplied)
- 2. Flat Head Screw Driver (not supplied)







## TABLE ASSEMBLY



### **CHAIR ASSEMBLY**





Liberty House Toys 20-24 Gibraltar Row King Edward Industrial Estate Liverpool L3 7HJ United Kingdom



• WARNING:
CHOKING HAZARD – Small parts.