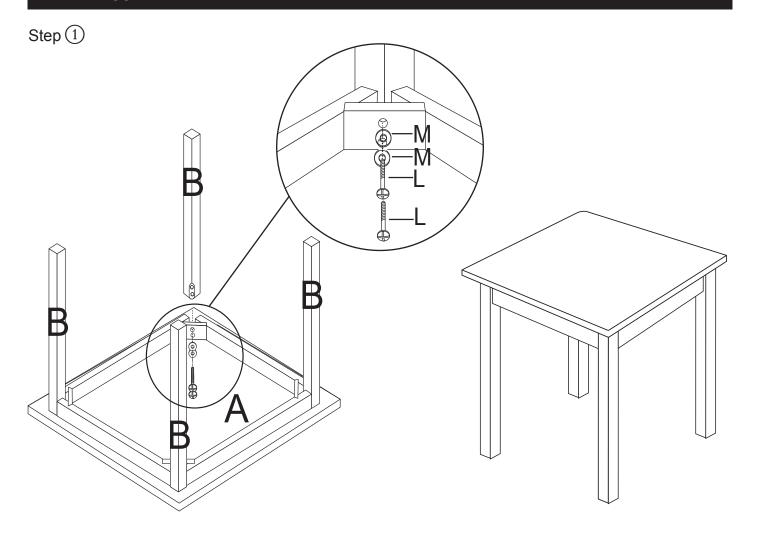

# Liberty House Toys White Wooden Table and Chair Set Item Code: TF5303

AGE 3+
ADULT ASSEMBLY REQUIRED





#### **CARE/CLEANING INSTRUCTIONS**

- Wipe furniture with a soft dry cloth, do not use paper as this may be abrasive to the finish.
- The set should be cleaned with a damp cloth and dried with a dry cloth.
- DO NOT use bleach or chemical solutions to clean the product.
- DO NOT expose to sunlight or other heat sources for a prolonged period.
- DO NOT store or leave outside.
- Periodically check the tightening of legs and screws.



#### **TOOLS REQUIRED:**

- 1. Phillips Head Screw Driver (not supplied)
- 2. Flat Head Screw Driver (not supplied)







## TABLE ASSEMBLY



### **CHAIR ASSEMBLY**





Liberty House Toys 20-24 Gibraltar Row King Edward Industrial Estate Liverpool L3 7HJ United Kingdom



• WARNING:
CHOKING HAZARD – Small parts.