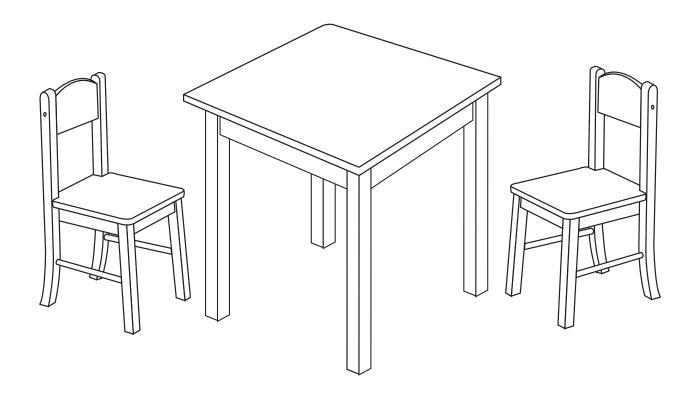

# Liberty House Toys White Wooden Table and Chair Set Item Code: TF5303

AGE 3+
ADULT ASSEMBLY REQUIRED