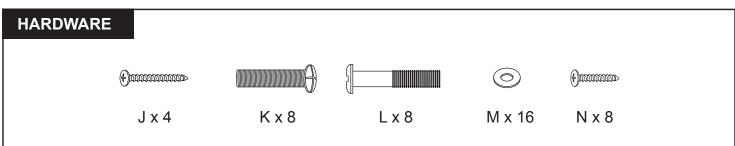

#### **TOOLS REQUIRED:**

- 1. Phillips Head Screw Driver (not supplied)
- 2. Flat Head Screw Driver (not supplied)