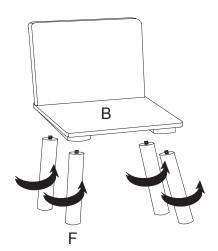

## **CHAIR ASSEMBLY**

Step ①

D

Step ②

Secure Seat Back D to Seat B using 2 x Screw G. **REPEAT FOR OTHER CHAIR.** 

Screw 4 x Chair Leg F in to Seat B. **REPEAT FOR OTHER CHAIR.** 