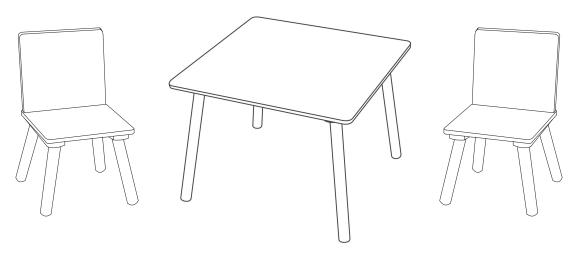

## Liberty House Toys Safari Square Table and Two Chairs Set Item Code: TF5001





### **CARE/CLEANING INSTRUCTIONS**

- Wipe furniture with a soft dry cloth, do not use paper as this may be abrasive to the finish.
- The set should be cleaned with a damp cloth and dried with a dry cloth.
- DO NOT use bleach or chemical solutions to clean the product.
- DO NOT expose to sunlight or other heat sources for a prolonged period.
- DO NOT store or leave outside.
- Periodically check the tightening of legs and screws.



#### **TOOLS REQUIRED:**

- 1. Phillips Head Screw Driver (not supplied)
- 2. Flat Head Screw Driver (not supplied)





## **CHAIR ASSEMBLY**

Step ①



D

Step ②



Secure Seat Back D to Seat B using 2 x Screw G. **REPEAT FOR OTHER CHAIR.** 

Screw 4 x Chair Leg F in to Seat B. **REPEAT FOR OTHER CHAIR.** 

# TABLE ASSEMBLY

Step ③



Complete



Screw 4 x