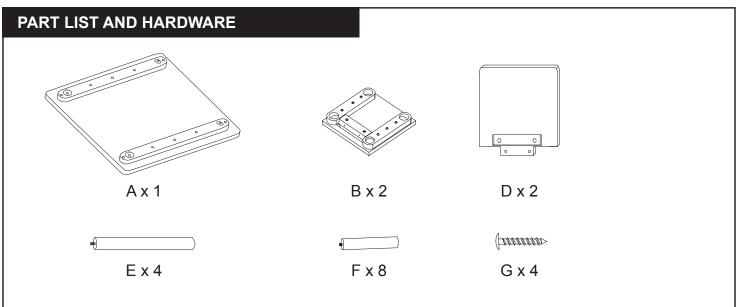

#### **TOOLS REQUIRED:**

- 1. Phillips Head Screw Driver (not supplied)
- 2. Flat Head Screw Driver (not supplied)

## **CHAIR ASSEMBLY**

Step ①

D

Step ②

Secure Seat Back D to Seat B using 2 x Screw G. **REPEAT FOR OTHER CHAIR.** 

Screw 4 x Chair Leg F in to Seat B. **REPEAT FOR OTHER CHAIR.** 

# TABLE ASSEMBLY

Step ③

Complete

Screw 4 x Table Leg E in to Table Top A.

Liberty House Toys 20-24 Gibraltar Row King Edward Industrial Estate Liverpool L3 7HJ United Kingdom

• WARNING:
CHOKING HAZARD – Small parts.