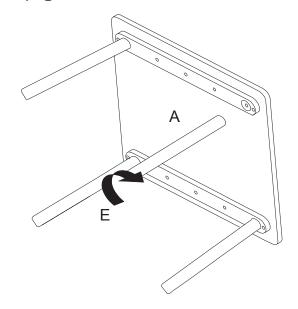

# TABLE ASSEMBLY

Step ③

Complete

Screw 4 x Table Leg E in to Table Top A.

Liberty House Toys 20-24 Gibraltar Row King Edward Industrial Estate Liverpool L3 7HJ United Kingdom

• WARNING:
CHOKING HAZARD – Small parts.