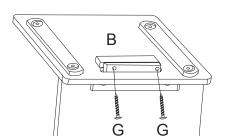

## **CHAIR ASSEMBLY**

Step ①

D

Step ②

Secure Seat Back D to Seat B using 2 x Screw G. **REPEAT FOR OTHER CHAIR.** 

Screw 4 x Chair Leg F in to Seat B. **REPEAT FOR OTHER CHAIR.** 