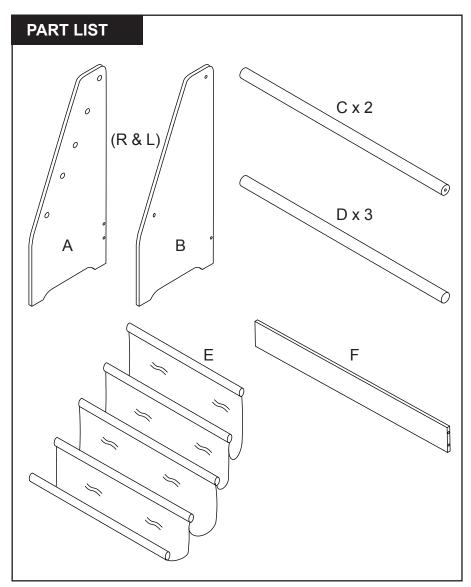

## **TOOLS REQUIRED:**

- 1. Flat Head Screw Driver (not supplied)
- 2. Phillips Head Screw Driver (not supplied)







## **HARDWARE**







2 x BB



4 x CC



2 x DD

## **CARE/CLEANING INSTRUCTIONS**

- Wipe furniture with a soft dry cloth, do not use paper as this may be abrasive to the finish.
- The unit should be cleaned with a damp cloth and dried with a dry cloth.
- DO NOT use bleach or chemical solutions to clean the product.
- DO NOT expose to sunlight or other heat sources for a prolonged period.
- DO NOT store or leave outside.
- Periodically check the tightening of legs and screws.





Liberty House Toys 20-24 Gibraltar Row King Edward Industrial Estate Liverpool L3 7HJ United Kingdom

CA C€

**WARNING:**CHOKING HAZARD – Small parts.