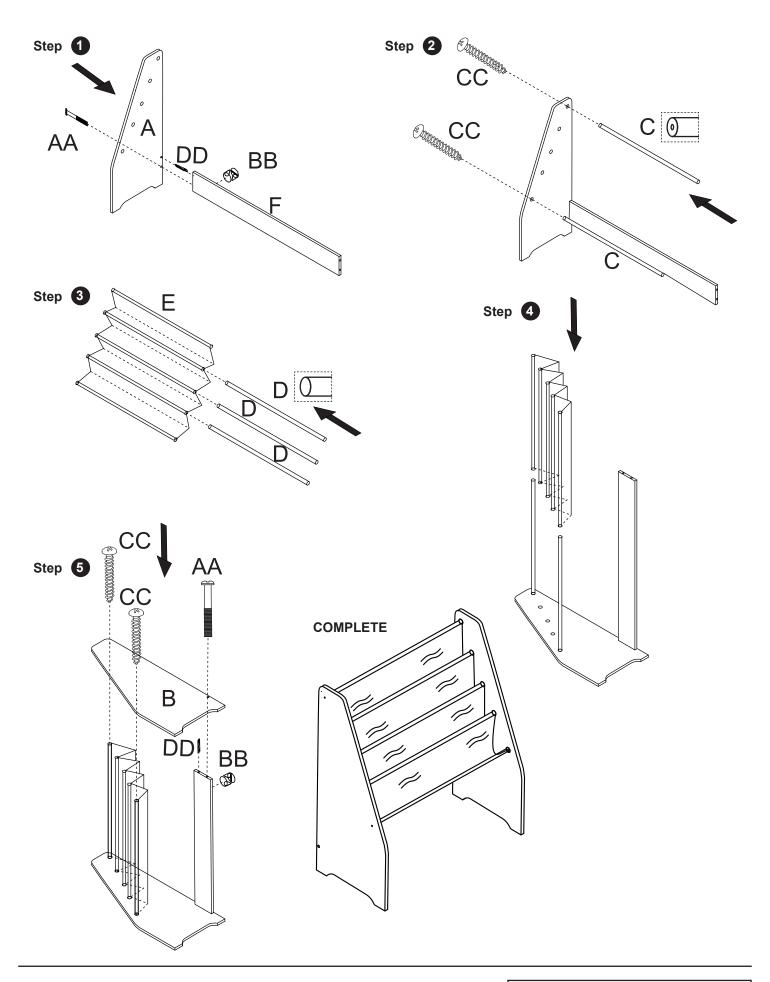

## **TOOLS REQUIRED:**

- 1. Flat Head Screw Driver (not supplied)
- 2. Phillips Head Screw Driver (not supplied)

## **HARDWARE**

2 x BB

4 x CC

2 x DD