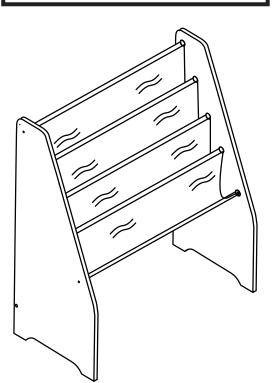

## **CARE/CLEANING INSTRUCTIONS**

- Wipe furniture with a soft dry cloth, do not use paper as this may be abrasive to the finish.
- The unit should be cleaned with a damp cloth and dried with a dry cloth.
- DO NOT use bleach or chemical solutions to clean the product.
- DO NOT expose to sunlight or other heat sources for a prolonged period.
- DO NOT store or leave outside.
- Periodically check the tightening of legs and screws.