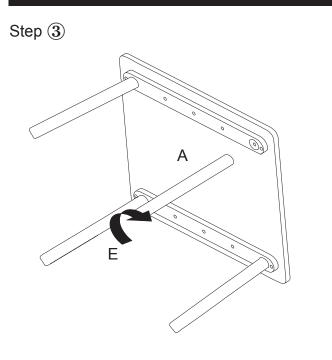

## TABLE ASSEMBLY

Screw 4 x Table Leg E in to Table Top A.

Liberty House Toys 20-24 Gibraltar Row King Edward Industrial Estate Liverpool L3 7HJ United Kingdom

**WARNING:** CHOKING HAZARD – Small parts.