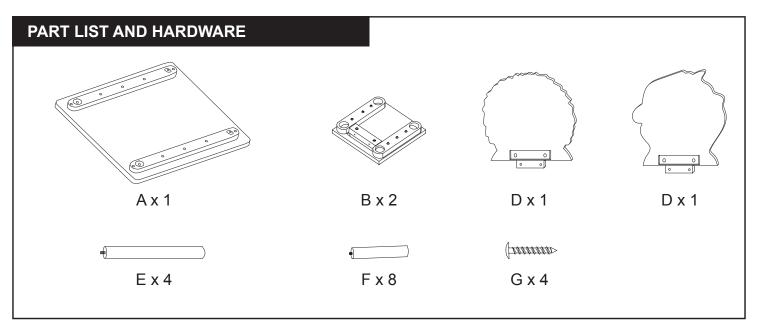

## CHAIR ASSEMBLY

Step ①

B G G D

Complete

Secure Seat Back D to Seat B using 2 x Screw G. **REPEAT FOR OTHER CHAIR.** 

## Screw 4 x Chair Leg F in to Seat B. **REPEAT FOR OTHER CHAIR.**

## TABLE ASSEMBLY

Screw 4 x Table Leg E in to Table Top A.

Liberty House Toys 20-24 Gibraltar Row King Edward Industrial Estate Liverpool L3 7HJ United Kingdom

**WARNING:** CHOKING HAZARD – Small parts.