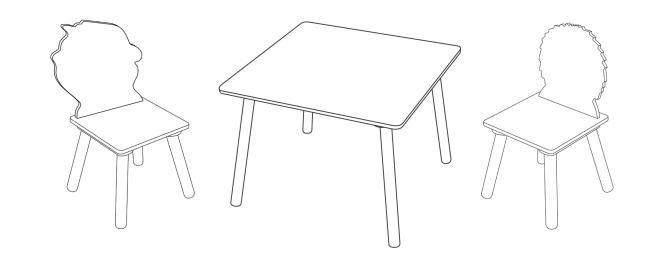

Liberty House Toys Jungle Table and Two Chairs Set Item Code: MZ3868-N

## TABLE ASSEMBLY

Screw 4 x Table Leg E in to Table Top A.

Liberty House Toys 20-24 Gibraltar Row King Edward Industrial Estate Liverpool L3 7HJ United Kingdom

**WARNING:** CHOKING HAZARD – Small parts.