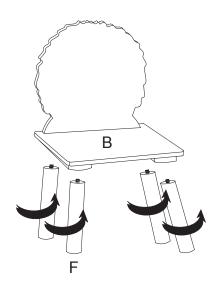

Liberty House Toys Jungle Table and Two Chairs Set Item Code: MZ3868-N







## CARE/CLEANING INSTRUCTIONS

- Wipe furniture with a soft dry cloth, do not use paper as this may be abrasive to the finish.
- The set should be cleaned with a damp cloth and dried with a dry cloth.
- DO NOT use bleach or chemical solutions to clean the product.
- DO NOT expose to sunlight or other heat sources for a prolonged period.
- DO NOT store or leave outside.
- Periodically check the tightening of legs and screws.

 $\triangle$ 

TOOLS REQUIRED:

Phillips Head Screw Driver (not supplied)
Flat Head Screw Driver (not supplied)



## CHAIR ASSEMBLY

Step ①

B G G D



Complete



Secure Seat Back D to Seat B using 2 x Screw G. **REPEAT FOR OTHER CHAIR.** 

## Screw 4 x Chair Leg F in to Seat B. **REPEAT FOR OTHER CHAIR.**

## TABLE ASSEMBLY





Screw 4 x Table Leg E in to Table Top A.



Liberty House Toys 20-24 Gibraltar Row King Edward Industrial Estate Liverpool L3 7HJ United Kingdom

**WARNING:** CHOKING HAZARD – Small parts.