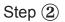

## CHAIR ASSEMBLY

Step ①

B G G D

Complete

Secure Seat Back D to Seat B using 2 x Screw G. **REPEAT FOR OTHER CHAIR.** 