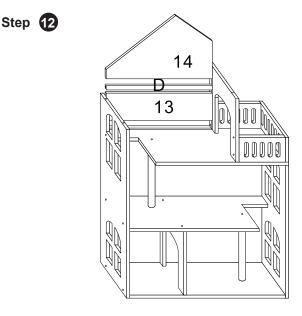

## Step 1

Use 1 x Screw A to secure Panel 9 to Support Column 4. Use Screws A to secure Panel 9 to side Panels 1 and 7.

Insert Back Panel 13 in to groove. Attach Plastic Bar D to Panel 13. Insert Back Panel 14 in to Plastic Bar D.