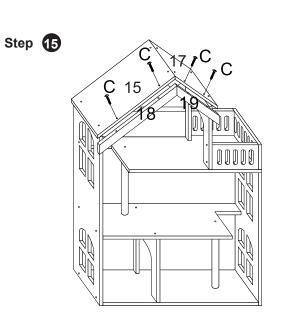

3

Use 2 x Screws A to secure Panel 15 to Panel 1.

Use 2 x Screws B to secure Panel 15 to Apex Panel 16.

Use 2 x Screws A to secure Panel 17 to Panel 12.

NB: Squeeze Panel 15 and Panel 17 together when screwing Panel 17 to ensure a tight fix to Apex Panel 16. Use 2 x Screws B to secure Panel 17 to Apex Panel 16.

Insert 2 x Staircase 20. Assembly is complete.

Panel 18.

Panel 19.

Liberty House Toys 20-24 Gibraltar Row King Edward Industrial Estate Liverpool L3 7HJ United Kingdom

CHOKING HAZARD – Small parts. Not for children under 3 years.

Use 2 x Screws C to secure Panel 15 to

Use 2 x Screws C to secure Panel 17 to