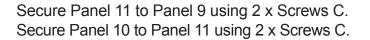

Insert Back Panel 8 in backside groove.

Step 8

Secure Panel 10 to Panel 9 using 2 x Screws C.

Step 9

Secure Panel 11 to Panel 9 using 2 x Screws C. Secure Panel 10 to Panel 11 using 2 x Screws C.

Secure Panel 12 to Panels 11 using 4 x Screws C. Secure Panel 12 to Panel 9 using 2 x Screws A.