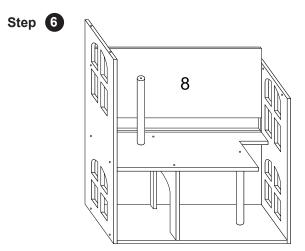

Insert Back Panel 8 in backside groove.

Step 8

Secure Panel 10 to Panel 9 using 2 x Screws C.

Step 9

Secure Panel 11 to Panel 9 using 2 x Screws C. Secure Panel 10 to Panel 11 using 2 x Screws C.

Secure Panel 12 to Panels 11 using 4 x Screws C. Secure Panel 12 to Panel 9 using 2 x Screws A.