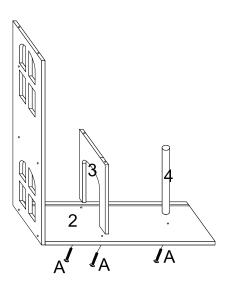

## Liberty House Toys Kids Grey Doll House. Item Code: LHTZ005

Secure Side Panel 1 to Panel 2 using 2 x Screws A.

Use 2 x Screws A to secure Panel 6 to Side Panel 1.

Use Screws A to Secure Panel 6 to Panel 3 and Support Column 4.

Secure Panel 7 on right side using 3 x Screws A.

Step 2

Secure Panel 3 to Panel 2 using 2 x Screws A. Secure Support Column 4 to Panel 2 using 1 x Screw A.

Insert Back Panel 5 in backside groove. Secure Support Column 4 to Panel 6 using 1 x Screw A.