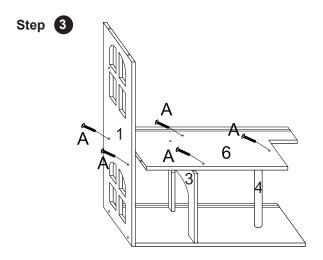

Secure Panel 7 on right side using 3 x Screws A.

Step 2

Secure Panel 3 to Panel 2 using 2 x Screws A. Secure Support Column 4 to Panel 2 using 1 x Screw A.

Insert Back Panel 5 in backside groove. Secure Support Column 4 to Panel 6 using 1 x Screw A.