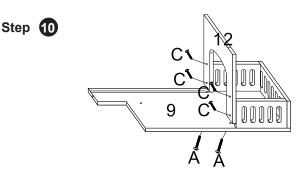

## Step 1

Use 1 x Screw A to secure Panel 9 to Support Column 4. Use Screws A to secure Panel 9 to side Panels 1 and 7.

Insert Back Panel 13 in to groove. Attach Plastic Bar D to Panel 13. Insert Back Panel 14 in to Plastic Bar D.