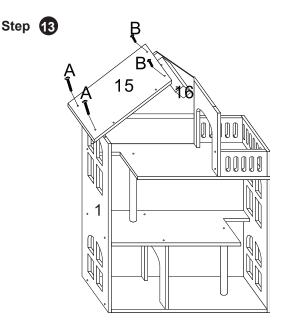

3

Use 2 x Screws A to secure Panel 15 to Panel 1.

Use 2 x Screws B to secure Panel 15 to Apex Panel 16.

Use 2 x Screws A to secure Panel 17 to Panel 12.

NB: Squeeze Panel 15 and Panel 17 together when screwing Panel 17 to ensure a tight fix to Apex Panel 16. Use 2 x Screws B to secure Panel 17 to Apex Panel 16.