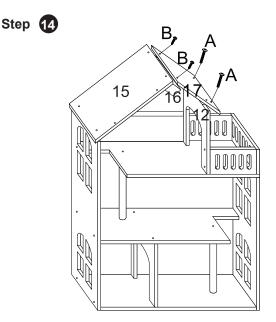

3

Use 2 x Screws A to secure Panel 15 to Panel 1.

Use 2 x Screws B to secure Panel 15 to Apex Panel 16.

Use 2 x Screws A to secure Panel 17 to Panel 12.

NB: Squeeze Panel 15 and Panel 17 together when screwing Panel 17 to ensure a tight fix to Apex Panel 16. Use 2 x Screws B to secure Panel 17 to Apex Panel 16.

Use 2 x Screws C to secure Panel 15 to

Use 2 x Screws C to secure Panel 17 to