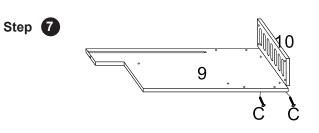

Insert Back Panel 8 in backside groove.

Step 8

Secure Panel 10 to Panel 9 using 2 x Screws C.

Step 9

Secure Panel 11 to Panel 9 using 2 x Screws C. Secure Panel 10 to Panel 11 using 2 x Screws C.

Secure Panel 12 to Panels 11 using 4 x Screws C. Secure Panel 12 to Panel 9 using 2 x Screws A.