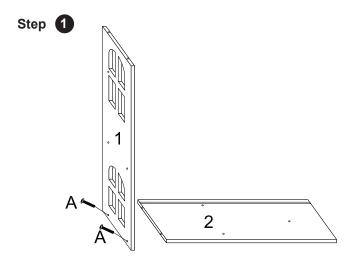

## Liberty House Toys Kids Grey Doll House. Item Code: LHTZ005

Secure Side Panel 1 to Panel 2 using 2 x Screws A.

Use 2 x Screws A to secure Panel 6 to Side Panel 1.

Use Screws A to Secure Panel 6 to Panel 3 and Support Column 4.

Secure Panel 7 on right side using 3 x Screws A.

Step 2

Secure Panel 3 to Panel 2 using 2 x Screws A. Secure Support Column 4 to Panel 2 using 1 x Screw A.

Insert Back Panel 5 in backside groove. Secure Support Column 4 to Panel 6 using 1 x Screw A.