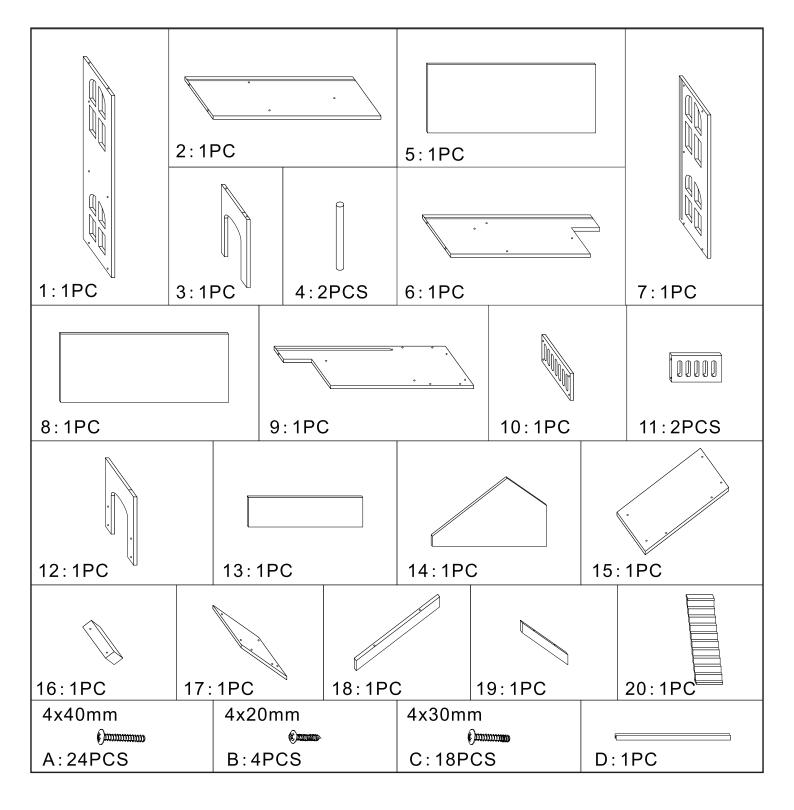

## Liberty House Toys Kids Grey Doll House. Item Code: LHTZ005

Secure Side Panel 1 to Panel 2 using 2 x Screws A.

Use 2 x Screws A to secure Panel 6 to Side Panel 1.

Use Screws A to Secure Panel 6 to Panel 3 and Support Column 4.