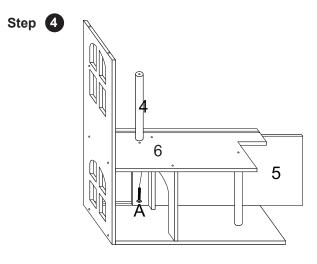

Secure Panel 7 on right side using 3 x Screws A.

Step 2

Secure Panel 3 to Panel 2 using 2 x Screws A. Secure Support Column 4 to Panel 2 using 1 x Screw A.

Insert Back Panel 5 in backside groove. Secure Support Column 4 to Panel 6 using 1 x Screw A.