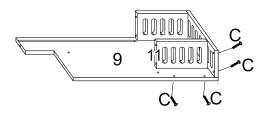

Insert Back Panel 8 in backside groove.

Step 8

Secure Panel 10 to Panel 9 using 2 x Screws C.

Step 9

Secure Panel 11 to Panel 9 using 2 x Screws C. Secure Panel 10 to Panel 11 using 2 x Screws C.

Secure Panel 12 to Panels 11 using 4 x Screws C. Secure Panel 12 to Panel 9 using 2 x Screws A.