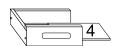

#### Step 2

Step 3

Use B screw to lock No.2 and 3 panel on No.1 panel.

Insert No.4 panel between No.2 and 3 panel groove.

Use B screw to lock No.1 panel drawer rightside.

Finish the drawer assembly.