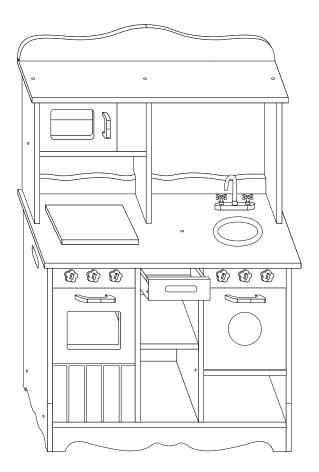

Insert No.29 panel in backside groove.

Insert F(wooden dowel) in No.9 and 12 panel top, joint it to the upper part of kitchen,then use A screw to lock it.

Use A screw to lock No.35 panel on No.34 panel, insert F(wooden dowel) in No.22,25,26 and 28 panel, joint it to No.34 panel,then use A screw to lock it.

## Step 😵

Put No.37 and L on counter-table.

Finish the kitchen assembly. Attention: now, buyer can put the accessories (9pcs) by yourself.

**CHOKING HAZARD – Small parts.** Not for children under 3 years.