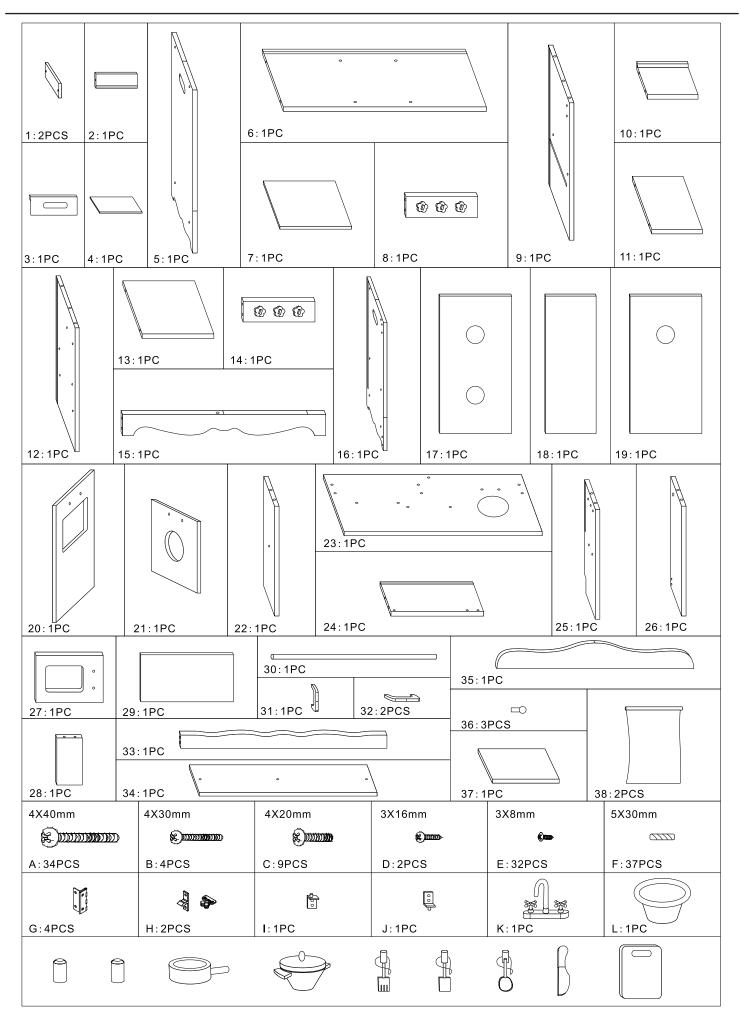

#### Step 2

Step 3

Use B screw to lock No.2 and 3 panel on No.1 panel.

Insert No.4 panel between No.2 and 3 panel groove.

Use B screw to lock No.1 panel drawer rightside.

Finish the drawer assembly.