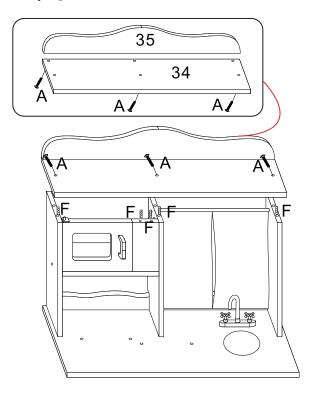

Insert No.29 panel in backside groove.

Insert F(wooden dowel) in No.9 and 12 panel top, joint it to the upper part of kitchen,then use A screw to lock it.

Use A screw to lock No.35 panel on No.34 panel, insert F(wooden dowel) in No.22,25,26 and 28 panel, joint it to No.34 panel,then use A screw to lock it.