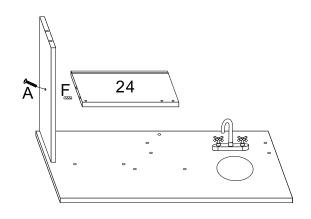

Step (

Insert F(wooden dowel) in No.22 panel, joint it to No.23 panel, use A screw to lock No.22 panel on 23 panel, use D screw to lock K(tap) on No.23 panel.

Step **(** 

Insert F(wooden dowel) in No.24 panel leftside, joint it to No.22 panel, use A screw to lock No.24 panel on No.22 panel.