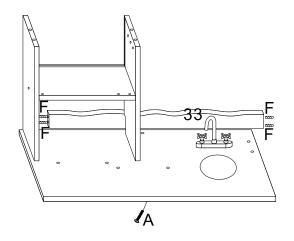

# Step ①

Insert F(wooden dowel) in No.33 panel bothside, across to No.25 panel hole, joint it to No.23 panel, use A screw to lock No.33 panel on No.23 panel.