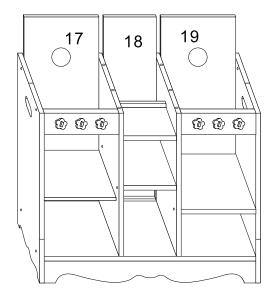

#### Step 1

Insert F(wooden dowel) in No.14 and 15 panel rightside, joint it to No.16 panel, use A screw to lock No.16 panel on rightside.

Insert No.17,18,19 panel in backside groove.