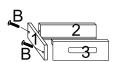

#### Step 2

Step 3

Use B screw to lock No.2 and 3 panel on No.1 panel.

Insert No.4 panel between No.2 and 3 panel groove.

Use B screw to lock No.1 panel drawer rightside.

Finish the drawer assembly.