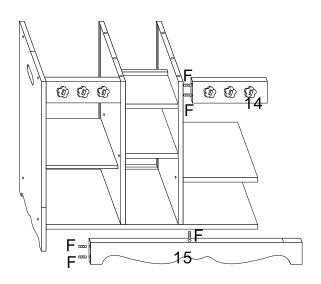

## Step ①

Insert F(wooden dowel) in No.14 panel leftside, joint it to No.12 panel, insert F (wooden dowel) in No.15 panel, joint it to No.5 and 6 panel.