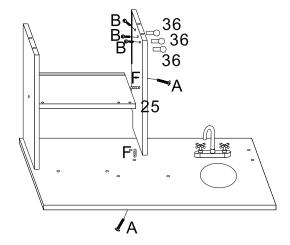

Step (

Insert F(wooden dowel) in No.22 panel, joint it to No.23 panel, use A screw to lock No.22 panel on 23 panel, use D screw to lock K(tap) on No.23 panel.

Step **(** 

Insert F(wooden dowel) in No.24 panel leftside, joint it to No.22 panel, use A screw to lock No.24 panel on No.22 panel.

### Step (6

Use B screw to lock No.36(hooks) on No.25 panel, insert F(wooden dowel) in No.25 panel ,joint it to No.23 panel, insert F(wooden dowel) in No.24 panel rightside,joint it to No.25 panel, use A screw to lock No.25 panel on 23 panel.