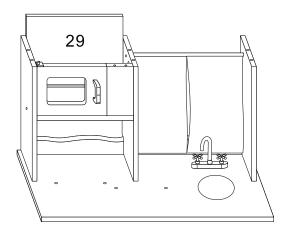

Insert No.29 panel in backside groove.

Insert F(wooden dowel) in No.9 and 12 panel top, joint it to the upper part of kitchen,then use A screw to lock it.

Use A screw to lock No.35 panel on No.34 panel, insert F(wooden dowel) in No.22,25,26 and 28 panel, joint it to No.34 panel,then use A screw to lock it.