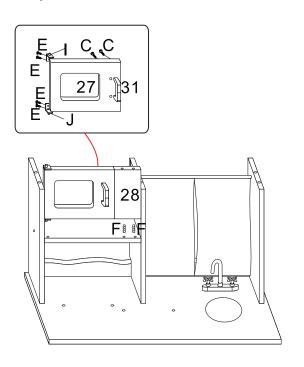

## Step (2)

Use E screw to lock J(door pin) on No.27 panel up and down, insert No.27 panel on No.24 panel, use C screw to lock No.31 (handle) on No.27 panel, insert F(wooden dowel) in No.28 panel, joint it to No.24 panel.