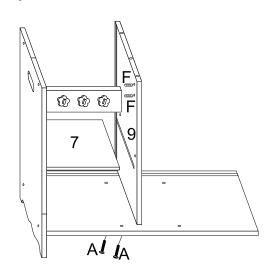

#### Step 6

linsert F(wooden dowel) in No.8 panel rightside, joint it to No.9 panel, insert No.7 panel between No.5 and No.9 panel groove, use A screw to lock No.9 panel on No.6 panel.