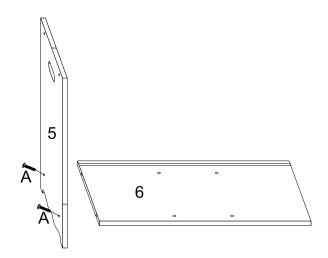

# Liberty House Toys County Kitchen Item Code: LHTZ001

AGE 3+
ADULT ASSEMBLY REQUIRED



#### Step 2

Step 3



Use B screw to lock No.2 and 3 panel on No.1 panel.



Insert No.4 panel between No.2 and 3 panel groove.



Use B screw to lock No.1 panel drawer rightside.



Finish the drawer assembly.

#### Step 4



Use A screw to lock No.6 panel on No.5 panel.

## Step 6



Insert F(wooden dowel) in No.8 panel leftside, joint it to No.5 panel.

#### Step 6



linsert F(wooden dowel) in No.8 panel rightside, joint it to No.9 panel, insert No.7 panel between No.5 and No.9 panel groove, use A screw to lock No.9 panel on No.6 panel.

## Step 7



Use A screw to lock No.11 panel on No.9 panel, insert F(wooden dowel) in No.10 panel leftside, joint it to No.9 panel.



Insert F(wooden dowel) in No.10 panel rightside, joint it to No.12 panel, use A screw to lock No.12 panel on No.6 and 9 panel.

Step 9



Use A screw to lock No.13 panel on No.12 panel.

## Step ①



Insert F(wooden dowel) in No.14 panel leftside, joint it to No.12 panel, insert F (wooden dowel) in No.15 panel, joint it to No.5 and 6 panel.