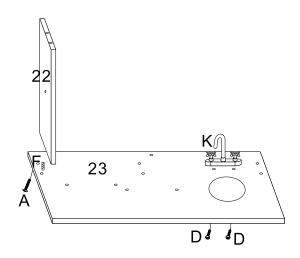

Step (

Insert F(wooden dowel) in No.22 panel, joint it to No.23 panel, use A screw to lock No.22 panel on 23 panel, use D screw to lock K(tap) on No.23 panel.

Step **(** 

Insert F(wooden dowel) in No.24 panel leftside, joint it to No.22 panel, use A screw to lock No.24 panel on No.22 panel.