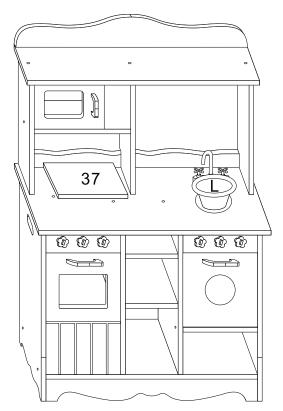

## Step 😵

Put No.37 and L on counter-table.

Finish the kitchen assembly. Attention: now, buyer can put the accessories (9pcs) by yourself.

**CHOKING HAZARD – Small parts.** Not for children under 3 years.