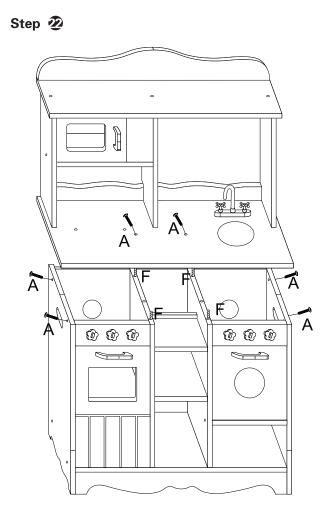

## Step 😵

Put No.37 and L on counter-table.

Finish the kitchen assembly. Attention: now, buyer can put the accessories (9pcs) by yourself.

**CHOKING HAZARD – Small parts.** Not for children under 3 years.