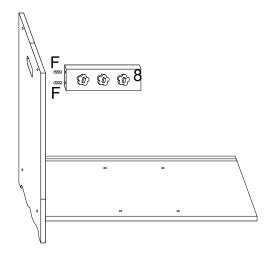

## Step 6

Insert F(wooden dowel) in No.8 panel leftside, joint it to No.5 panel.