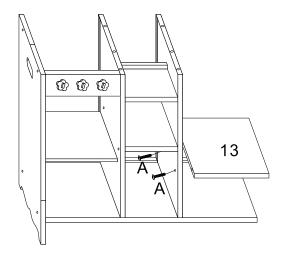

Use B screw to lock No.2 and 3 panel on No.1 panel.



Insert No.4 panel between No.2 and 3 panel groove.



Use B screw to lock No.1 panel drawer rightside.



Finish the drawer assembly.

#### Step 4



Use A screw to lock No.6 panel on No.5 panel.

## Step 6



Insert F(wooden dowel) in No.8 panel leftside, joint it to No.5 panel.

#### Step 6



linsert F(wooden dowel) in No.8 panel rightside, joint it to No.9 panel, insert No.7 panel between No.5 and No.9 panel groove, use A screw to lock No.9 panel on No.6 panel.

## Step 7



Use A screw to lock No.11 panel on No.9 panel, insert F(wooden dowel) in No.10 panel leftside, joint it to No.9 panel.



Insert F(wooden dowel) in No.10 panel rightside, joint it to No.12 panel, use A screw to lock No.12 panel on No.6 and 9 panel.

Step 9



Use A screw to lock No.13 panel on No.12 panel.

## Step ①



Insert F(wooden dowel) in No.14 panel leftside, joint it to No.12 panel, insert F (wooden dowel) in No.15 panel, joint it to No.5 and 6 panel.

#### Step 1



Insert F(wooden dowel) in No.14 and 15 panel rightside, joint it to No.16 panel, use A screw to lock No.16 panel on rightside.



Insert No.17,18,19 panel in backside groove.

## Step (3)



Use C screw to lock No.32(handle) on No.20 and 21 panel, use E screw to lock H(male door latch) on No.20 and 21 panel, use E screw to lock H(female door latch) on No.9 and 12 panel, use E screw to lock G(hinge) on No.20 and 21 panel.

Step (



Insert F(wooden dowel) in No.22 panel, joint it to No.23 panel, use A screw to lock No.22 panel on 23 panel, use D screw to lock K(tap) on No