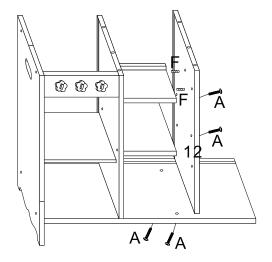

## Step 7

Use A screw to lock No.11 panel on No.9 panel, insert F(wooden dowel) in No.10 panel leftside, joint it to No.9 panel.

Insert F(wooden dowel) in No.10 panel rightside, joint it to No.12 panel, use A screw to lock No.12 panel on No.6 and 9 panel.

Step 9

Use A screw to lock No.13 panel on No.12 panel.