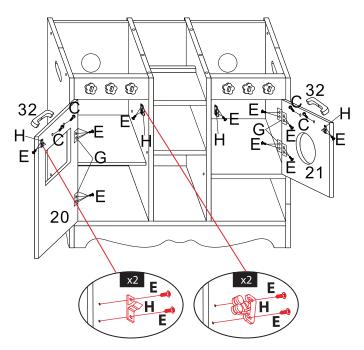

## Step (3)

Use C screw to lock No.32(handle) on No.20 and 21 panel, use E screw to lock H(male door latch) on No.20 and 21 panel, use E screw to lock H(female door latch) on No.9 and 12 panel, use E screw to lock G(hinge) on No.20 and 21 panel.