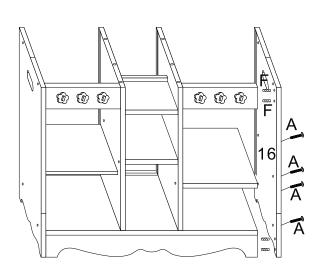

#### Step 1

Insert F(wooden dowel) in No.14 and 15 panel rightside, joint it to No.16 panel, use A screw to lock No.16 panel on rightside.

Insert No.17,18,19 panel in backside groove.