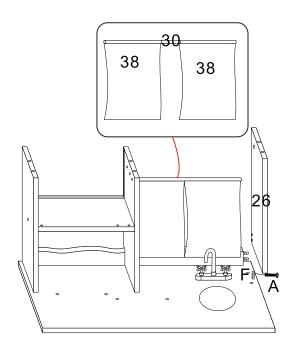

## Step 🚯

Insert F(wooden dowel) in No.26 panel, joint it to No.23 and 33 panel, across to No.38(fabric) to No.30(bar), joint it to No.25 and 26 panel, use A screw to lock No.26 panel on No.23 panel.