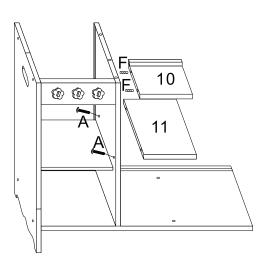

## Step 7

Use A screw to lock No.11 panel on No.9 panel, insert F(wooden dowel) in No.10 panel leftside, joint it to No.9 panel.

Insert F(wooden dowel) in No.10 panel rightside, joint it to No.12 panel, use A screw to lock No.12 panel on No.6 and 9 panel.