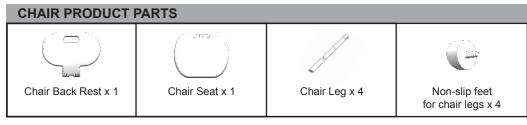

## Wooden Table Top x 1 Main Table x 1 Table Leg x 4 Positioning Part x 2 Hanging Rail x 1 Non-slip feet for chair legs x 4

- 1. Do not try to use the product before it is installed.
- 2. If any parts are damaged or lost, do not use them.
- 3. Please install according to the instructions.
- 4. Keep away from open fire and other heat sources.
- Avoid children leaning on the product to avoid accidents and falls.
- When using, make sure the product is firmly installed before use.