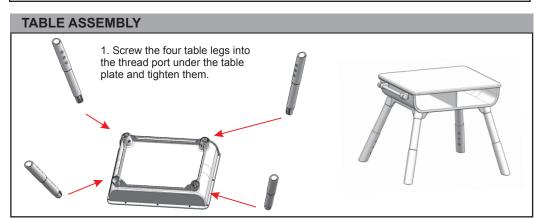

## Wooden Table Top x 1 Main Table x 1 Table Leg x 4 Positioning Part x 2 Hanging Rail x 1 Non-slip feet for chair legs x 4

- 1. Do not try to use the product before it is installed.
- 2. If any parts are damaged or lost, do not use them.
- 3. Please install according to the instructions.
- 4. Keep away from open fire and other heat sources.
- Avoid children leaning on the product to avoid accidents and falls.
- When using, make sure the product is firmly installed before use.