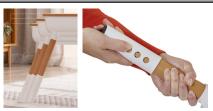

## HEIGHT ADJUSTABLE LEGS

The table and chair legs are both height adjustable to 3 different heights to grow with your child.

The table can be adjusted from H490mm, H520mm, H550mm.

Simply grip the table or chair leg as pictured and press in the locking button to move the leg to a new height position.