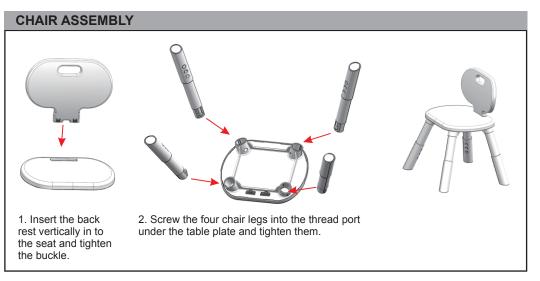

**Note:** Keep children away when assembling. We would recommend that children are not left unattended while using this product.