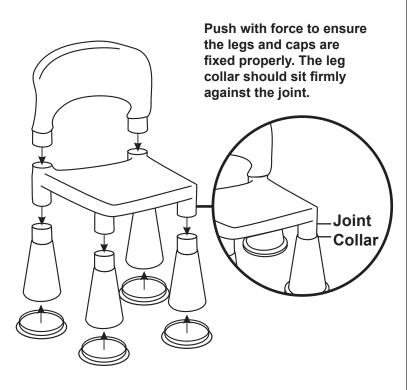

## To assemble chairs

Please note the following information:

- A. During assembly children should be kept away from the product due to possible risk of injury.
- B. Do not use this item if any components are missing or damaged.
- C. No tools are required to assemble this product.
- D. CARE INSTRUCTION: Wash or clean with soap and warm water.
- E. Suitable for both indoor and outdoor use.
- F. IMPORTANT: Retain these instructions for future reference.