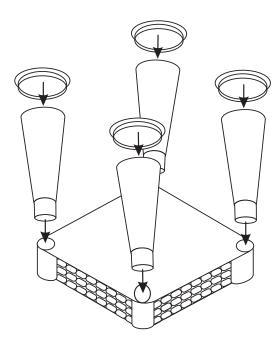

## To assemble table

Push with force to ensure the legs and caps are fixed properly.

Top fits snugly on to table base (complete with plug).

Plug for use with sand and water play.

Remove the plug to release the sand or water after use.