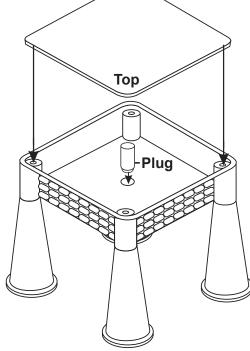

## To assemble table

Push with force to ensure the legs and caps are fixed properly.

Top fits snugly on to table base (complete with plug).

Plug for use with sand and water play.

Remove the plug to release the sand or water after use.