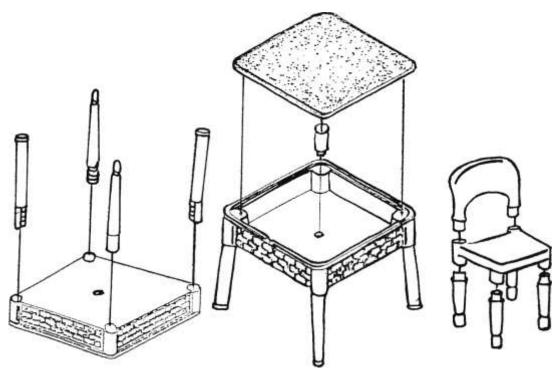

## 3 In 1 Building Block Table With Chairs ASSEMBLY INSTRUCTION

## **To Assemble Table:**

**To Assemble Chairs:** 

## 2 in 1 Top fits snugly onto the table base (complete with plug) (plug for use with water play – remove plug to release water after use) Lift top and reverse for writing/drawing or lego play

Please note the following information -