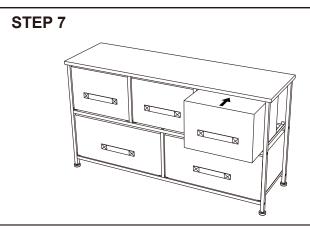

## STEP BY STEP ASSEMBLY

Attention: Do no tighten the screws until you have completed assembly.

Please note: You may notice the top panel of this unit has a join were the edging material is fixed/glued. When assembling the top of the unit you may want to ensure that this join is at the back of the unit (towards the wall - rather than the front). This may just be slightly more pleasing to the eye.