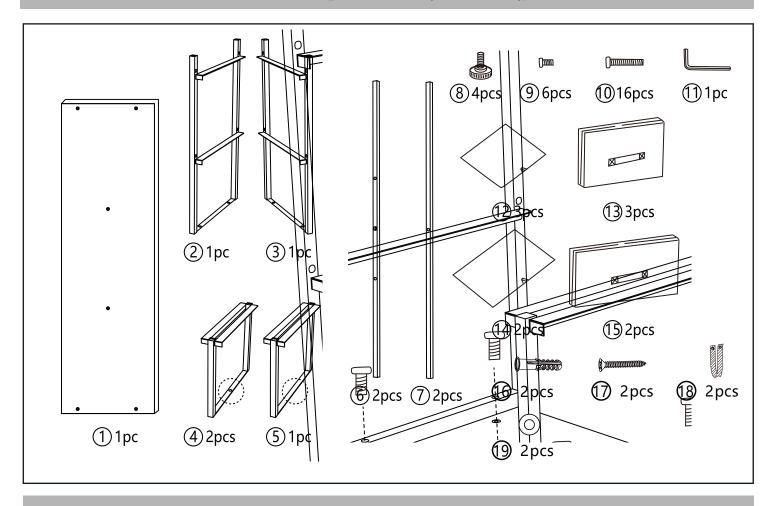

Liberty House Toys
Arctic 5 Drawer Storage Chest /
Jungle 5 Drawer Storage Chest
Item Codes: 5L-206-POL / 5L-206-JUN

WARNING: Small children should be supervised or not present when this product is being assembled – small parts/packaging can be a choking hazard.

## ASSEMBLY INSTRUCTIONS (please read carefully before assembly)



## STEP BY STEP ASSEMBLY

Attention: Do no tighten the screws until you have completed assembly.

Please note: You may notice the top panel of this unit has a join were the edging material is fixed/glued. When assembling the top of the unit you may want to ensure that this join is at the back of the unit (towards the wall - rather than the front). This may just be slightly more pleasing to the eye.



## STEP BY STEP ASSEMBLY















It is strongly recommended that this product is permanently fixed to the wall. Please seek

professional advice if you are in doubt of what fixing device to use. Regularly check that anchors are securely maintained.

Check any electrical wires or plumbing inside the wall before drilling any holes

(if you are unsure please seek professional advice fro