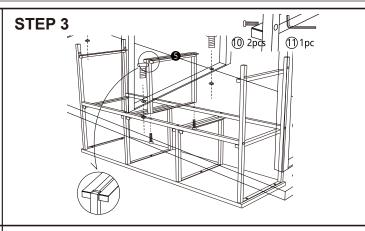

## STEP BY STEP ASSEMBLY

Attention: Do no tighten the screws until you have completed assembly.

Please note: You may notice the top panel of this unit has a join were the edging material is fixed/glued. When assembling the top of the unit you may want to ensure that this join is at the back of the unit (towards the wall - rather than the front). This may just be slightly more pleasing to the eye.