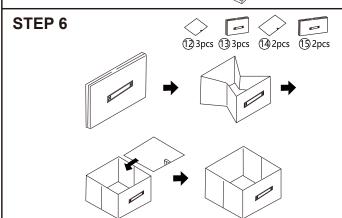

## STEP BY STEP ASSEMBLY

Attention: Do no tighten the screws until you have completed assembly.

Please note: You may notice the top panel of this unit has a join were the edging material is fixed/glued. When assembling the top of the unit you may want to ensure that this join is at the back of the unit (towards the wall - rather than the front). This may just be slightly more pleasing to the eye.