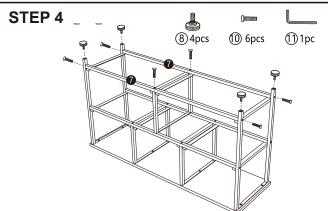

## STEP BY STEP ASSEMBLY

Attention: Do no tighten the screws until you have completed assembly.

Please note: You may notice the top panel of this unit has a join were the edging material is fixed/glued. When assembling the top of the unit you may want to ensure that this join is at the back of the unit (towards the wall - rather than the front). This may just be slightly more pleasing to the eye.