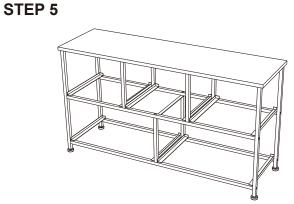

## STEP BY STEP ASSEMBLY

Attention: Do no tighten the screws until you have completed assembly.

Please note: You may notice the top panel of this unit has a join were the edging material is fixed/glued. When assembling the top of the unit you may want to ensure that this join is at the back of the unit (towards the wall - rather than the front). This may just be slightly more pleasing to the eye.