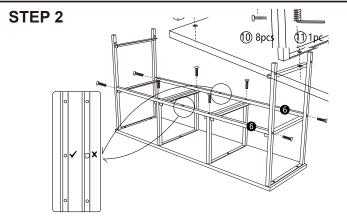

## STEP BY STEP ASSEMBLY

Attention: Do no tighten the screws until you have completed assembly.

Please note: You may notice the top panel of this unit has a join were the edging material is fixed/glued. When assembling the top of the unit you may want to ensure that this join is at the back of the unit (towards the wall - rather than the front). This may just be slightly more pleasing to the eye.