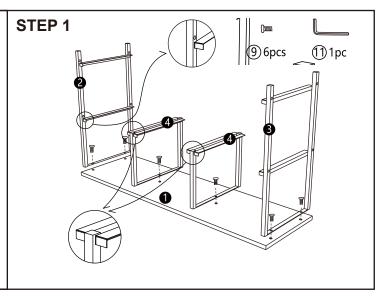

## STEP BY STEP ASSEMBLY

Attention: Do no tighten the screws until you have completed assembly.

Please note: You may notice the top panel of this unit has a join were the edging material is fixed/glued. When assembling the top of the unit you may want to ensure that this join is at the back of the unit (towards the wall - rather than the front). This may just be slightly more pleasing to the eye.