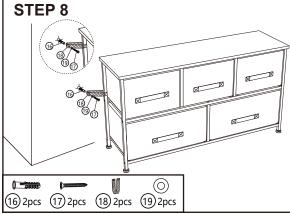

## STEP BY STEP ASSEMBLY

Attention: Do no tighten the screws until you have completed assembly.

Please note: You may notice the top panel of this unit has a join were the edging material is fixed/glued. When assembling the top of the unit you may want to ensure that this join is at the back of the unit (towards the wall - rather than the front). This may just be slightly more pleasing to the eye.