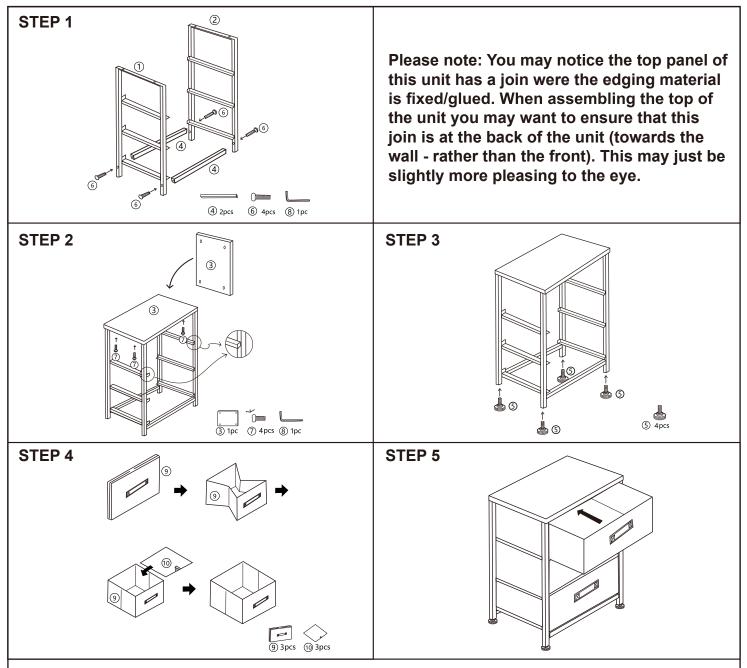

Liberty House Toys Dinosaur 3 Drawer Storage Chest / Jungle 3 Drawer Storage Chest / Jungle 3 Drawer Storage Chest Item Codes: 5L-202-DIA / 5L-202-JUN / 5L-202-UNI

**WARNING:** Small children should be supervised or not present when this product is being assembled – small parts/packaging can be a choking hazard.

## ASSEMBLY INSTRUCTIONS (please read carefully before assembly)

Attention: Do no tighten the screws until you have completed assembly.



## **STEP BY STEP ASSEMBLY**



## STEP 6 – FINISH



It is strongly recommended that this product is permanently fixed to the wall. Please seek

professional advice if you are in doubt of what fixing device to use. Regularly check that anchors are securely maintained.

Check any electrical wires or plumbing inside the wall before drilling any holes

(if you are unsure please seek professional advice from a qualified tradesperson).



Liberty House Toys 20-24 Gibraltar Row King Edward Industrial Estate Liverpool L3 7HJ United Kingdom



**WARNING:** Children under 3 years – we would always advise young children are not left unsupervised whilst playing with this item.