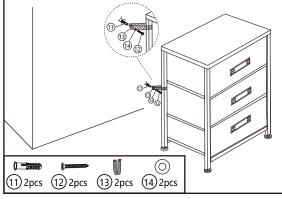

## STEP 6 – FINISH

It is strongly recommended that this product is permanently fixed to the wall. Please seek

professional advice if you are in doubt of what fixing device to use. Regularly check that anchors are securely maintained.

Check any electrical wires or plumbing inside the wall before drilling any holes

(if you are unsure please seek professional advice from a qualified tradesperson).

Liberty House Toys 20-24 Gibraltar Row King Edward Industrial Estate Liverpool L3 7HJ United Kingdom