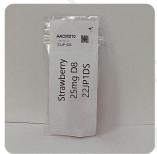

721 Cortaro Dr. Sun City Center, FL 33573 www.acslabcannabis.com

License No. 800025015 FL License # CMTL-0003 CLIA No. 10D1094068

25mg Strawberry Sample Matrix: CBD/HEMP Edibles (Ingestion)

## **Certificate of Analysis**

**Compliance Test** 

**Hemp Mode** 

1820 Preston Park Blvd Plano, TX 75093

Order # GRO220215-180001 Order Date: 2022-02-15 Sample # AACM210

Batch # 22JP1DS Batch Date: 2022-01-15 Test Reg State: Florida

Product Image

Delta 8/Delta 10 **Tested** (LCUV) Potency 12 Specimen Weight: 1539.700 mg

Pieces For Panel: 2

| Analyte      | LOD<br>(%) | LOQ<br>(%) | Result<br>(mg/g) | (%)                          |  |
|--------------|------------|------------|------------------|------------------------------|--|
| Delta-8 THC  | 0.000026   | 0.001      | 6.759            | 0.676                        |  |
| CBC          | 0.000018   | 0.001      | 0.046            | 0.005                        |  |
| CBN          | 0.000014   | 0.001      | 0.023            | 0.002                        |  |
| CBGA         | 0.00008    | 0.001      |                  | <l0q< td=""><td></td></l0q<> |  |
| CBDA         | 0.00001    | 0.001      |                  | <l0q< td=""><td></td></l0q<> |  |
| CBDV         | 0.000065   | 0.001      |                  | <l0q< td=""><td></td></l0q<> |  |
| CBD          | 0.000054   | 0.001      |                  | <loq< td=""><td></td></loq<> |  |
| THCA-A       | 0.000032   | 0.001      |                  | <l0q< td=""><td></td></l0q<> |  |
| Delta-9 THC  | 0.000013   | 0.001      |                  | <l0q< td=""><td></td></l0q<> |  |
| CBG          | 0.000248   | 0.001      |                  | <loq< td=""><td></td></loq<> |  |
| Delta-10 THC | 0.000003   | 0.001      |                  | <l0q< td=""><td></td></l0q<> |  |
| THCV         | 0.000007   | 0.001      |                  | <l0q< td=""><td></td></l0q<> |  |