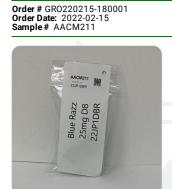

721 Cortaro Dr. Sun City Center, FL 33573 www.acslabcannabis.com

License No. 800025015 FL License # CMTL-0003 CLIA No. 10D1094068

25mg Blue Razz Sample Matrix: CBD/HEMP Edibles (Ingestion)

## **Certificate of Analysis**

**Compliance Test** 

**Tested** (LCUV)

**Hemp Mode** 

1820 Preston Park Blvd Plano, TX 75093

Batch # 22JP1DBR

Test Reg State: Florida

Batch Date: 2022-01-15

**Sampling Date:** 2022-02-16 **Lab Batch Date:** 2022-02-16 **Completion Date:** 2022-02-19

Initial Gross Weight: 8.436~g Net Weight: 7.536~g

Number of Units: 1 Net Weight per Unit: 3.800 g

Product Image