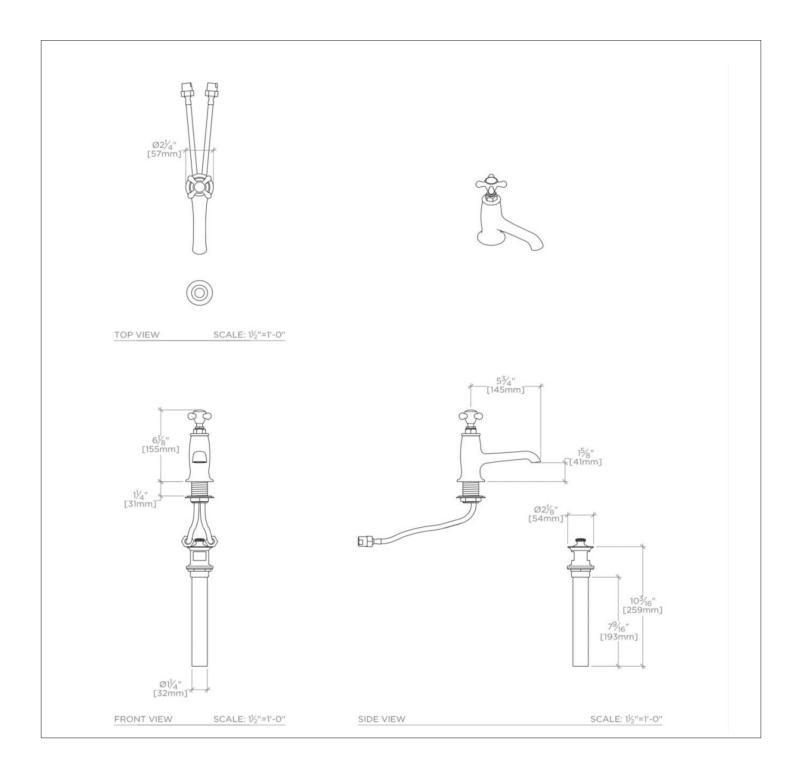

## **TECHNICAL DETAILS**

ADA Compliance: Yes

Adjustable versus Fixed Spray: Fixed Spray

Deck Thickness Maximum: 1 1/4" Deck Thickness Minimum: 3/8" Drain Depth Maximum: 1 3/4" Drain Hole Diameter: 1 1/2"

Fittings Hole Diameter: 1 3/8"

Flow Restriction Options: 1.0 , 1.2 , 1.5 , 1.75, 2.2

Handle Turn Angle: Quarter Turn

Index Color / Finish and Material: White Porcelain

Depth / Width: 6 7/8" Drain Depth Minimum: 1 1/4"

Height: 6 1/8" Index Marking: H/C

Inlet Connection Size: 3/8"

Inlet Connection Size: 3/8"

Inlet Connection Type: Compression Connector Hoses

Installation Type: Deck Mounted

Integrated Diverter: N Integrated Spray: N

Length: 2 1/4"

Number of Handles: One

Number of Holes: One Hole

Primary Material: Brass

Spout Swivel: N

Spray Included in Unit: N Suggested Application: Bath

Valve Material: Ceramic

Water Pressure Maximum: 85.0 psi

Water Pressure Minimum: 20.0 psi

Water Pressure Recommended: 45.0 psi