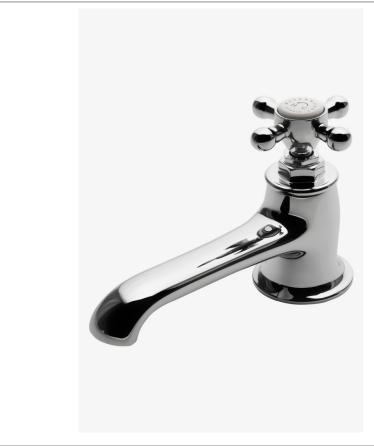

# WATERWORKS

HIGHGATE HGLS40

Highgate Low Profile One Hole Deck Mounted Lavatory Faucet with Metal Cross Handles

SHOWN IN HIGHGATE LOW PROFILE ONE HOLE DECK MOUNTED LAVATORY FAUCET WITH METAL CROSS HANDLES

#### PRODUCT (NOTES)

USA style drain included.

HIGHGATE HGLS40

Highgate Low Profile One Hole Deck Mounted Lavatory Faucet with Metal Cross Handles