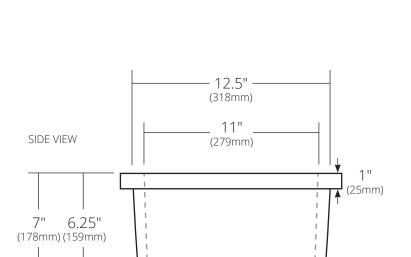

#### **PRODUCT DETAILS**

- 14" x 7" OD (356mm x 178mm)
- 11" x 6.25" ID (279mm x 159mm)
- 2" (51mm) drain opening
- Handcrafted from sustainable NativeStone®
- · Sealed with impermeable nano sealer