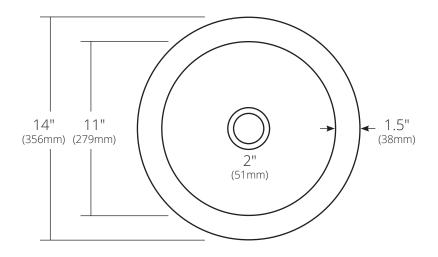

#### **PRODUCT DETAILS**

- 14" x 7" OD (356mm x 178mm)
- 11" x 6.25" ID (279mm x 159mm)
- 2" (51mm) drain opening
- Handcrafted from sustainable NativeStone®
- · Sealed with impermeable nano sealer