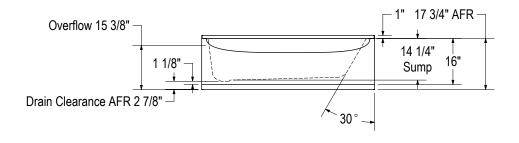

## **Standard Features:**

- Meets FHA accessibility requirements
- Integrated tiling flange
- 2 3/4 inch Above-the-Floor Rough available
- Textured floor
- Right or left drain
- Alcove installation
- 14 1/4 inch Deep sump
- Bottom bathing well : 45 inch L x 19 1/4 inch

Deep sump height:

14 1/8 in.

Deck width:

3 1/4 in.

Drain location:

Left

Right

|   | Project:        |
|---|-----------------|
|   | Contractor:     |
|   | Representative: |
|   | Date:           |
|   | Tel:            |
|   | Notes:          |
|   |                 |
| _ |                 |