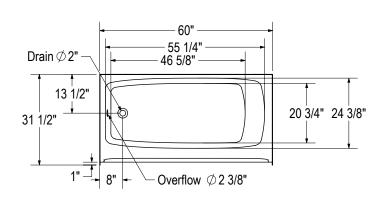

# TO-3060 alcove bathtub

**Model number:** 

141078

**Dimensions:** 60" x 31" x 17" **Installation:** Alcove **Material:** AcrylX™

Dimensions:

60 x 30 1/2 x 16 3/4 in.

Water capacity:

46 gallons

Weight:

64 lbs

Bathing well:

45 X 19 1/4 in.

Deep sump height:

14 1/8 in.

Deck width:

3 1/4 in.

Drain location:

Left

Right

|   | Project:        |
|---|-----------------|
|   | Contractor:     |
|   | Representative: |
|   | Date:           |
|   | Tel:            |
|   | Notes:          |
|   |                 |
| _ |                 |