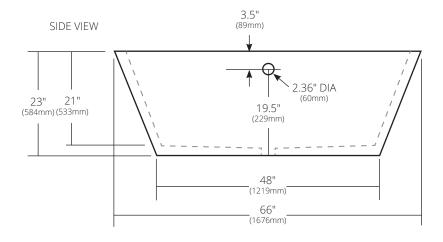

#### **PRODUCT DETAILS**

- 66" x 34" x 23" OD (1676mm x 864mm x 584mm)
- 2.17" (55mm) drain opening
- 2.36" (60mm) overflow hole
- · Capacity: 88 gallons
- · Weight: 788lbs
- · Sealed with impermeable nano sealer
- Handcrafted from sustainable NativeStone®