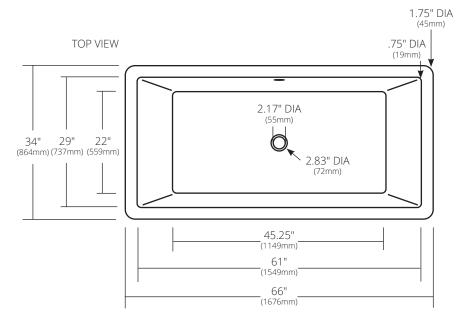

#### **PRODUCT DETAILS**

- 66" x 34" x 23" OD (1676mm x 864mm x 584mm)
- 2.17" (55mm) drain opening
- 2.36" (60mm) overflow hole
- · Capacity: 88 gallons
- · Weight: 788lbs
- · Sealed with impermeable nano sealer
- Handcrafted from sustainable NativeStone®