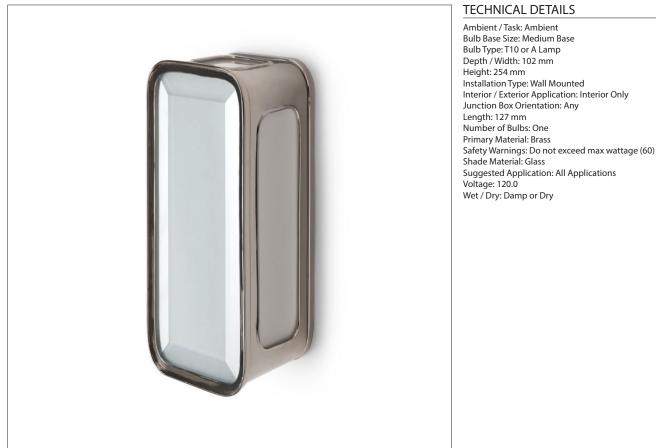

## BOLT01

SHOWN IN NICKEL

#### INSPIRATION

Inspired by vintage lighting of the fashionable 19th century horse drawn carriages, Brougham features a beaded UL edge detail and beveled glass.

#### CODES & STANDARDS

**PRODUCT FEATURES** 

5" x 4" x 10" Uses one Medium base T10 or A lamp bulb UL-listed for use in damp environments.

This item is available stocked in Nickel finish and is available to ship in 2-3 business days (subject to availability) from Waterworks.

PRODUCT (NOTES)

Do not exceed max wattage.