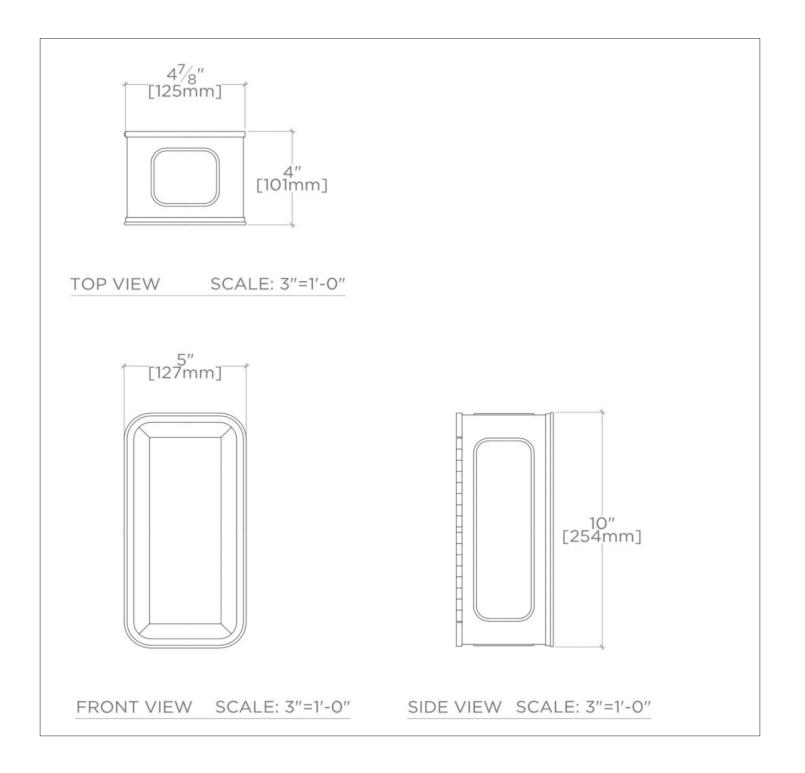

#### CODES & STANDARDS

**PRODUCT FEATURES** 

5" x 4" x 10" Uses one Medium base T10 or A lamp bulb UL-listed for use in damp environments.

This item is available stocked in Nickel finish and is available to ship in 2-3 business days (subject to availability) from Waterworks.