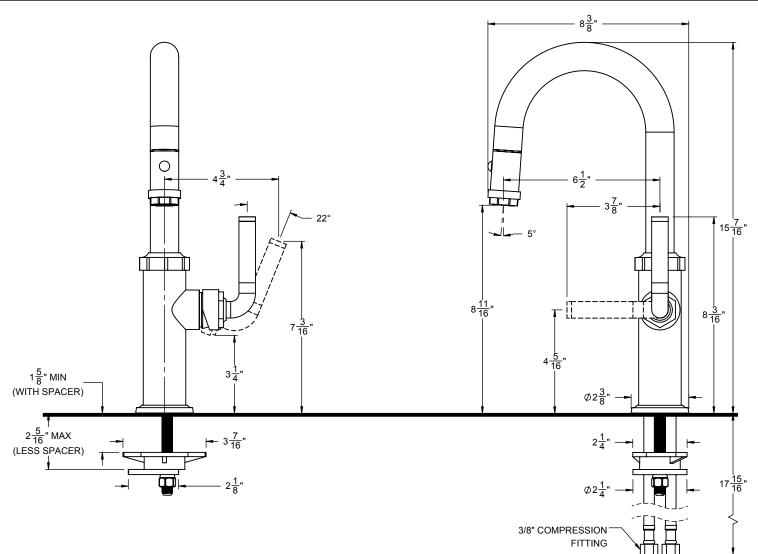

XX - DENOTES HANDLE STYLE

CF-K30-101-FL shown

THROUGH-HOLE SPECIFICATIONS

MIN RECOMMENDED MAX

\$\phi 1-1/4\text{"} \$\phi 1-3/8\text{"} \$\phi 1-3/8\text{"}\$

SPECIFICATIONS SUBJECT TO CHANGE WITHOUT NOTICE

ALL DIMENSIONS SHOWN TO NEAREST 1/16"