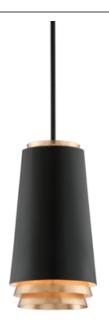

## **Fahrenheit**

Product ID **F5541** 

**DIMENSIONAL INFORMATION** 

Height 15.00" **ADA Compliant** No Hanging Type STEM -**ADJUSTABLE -**Canopy/Backplate 6.00" D 8.25" Diameter Minimum Height 22.00" Maximum Height 64.00" Weight 9.24lb.

## **AVAILABLE FINISHES**

TEXTURED BLACK W-GOLD LEAF (TEXTURED BLACK W-GOLD LEAF)