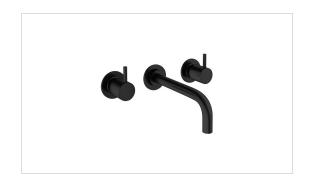

## MPRO WALL-MOUNT WIDESPREAD BASIN FAUCET TRIM

Matte Black US-PRO130WNMB-2

## **FEATURES**

- MPRO combines iconic definition with versatile style and superb functionality
- Solid brass construction
- Fluhs quarter-turn ceramic disc cartridges
- Drain assembly sold separately
- Required rough (sold separately): US-130ROUGH

## **SPECIFICATIONS**

| Finish                        | Matte Black             |
|-------------------------------|-------------------------|
| Drain type                    | Push (sold separately)  |
| Spoutreach                    | 8-5/8"                  |
| Spoutswivel                   | No                      |
| Handle style                  | Lever                   |
| Handle to spout spread        | 4"                      |
| Installation type             | Wall mount              |
| Flow rate                     | 1.2 GPM                 |
| Weighted average lead content | Complies with .25% WALC |
| Number of faucet holes        | 3                       |
| IAPMO                         | Yes                     |
| CEC                           | Yes                     |
| State of MA                   | Yes                     |