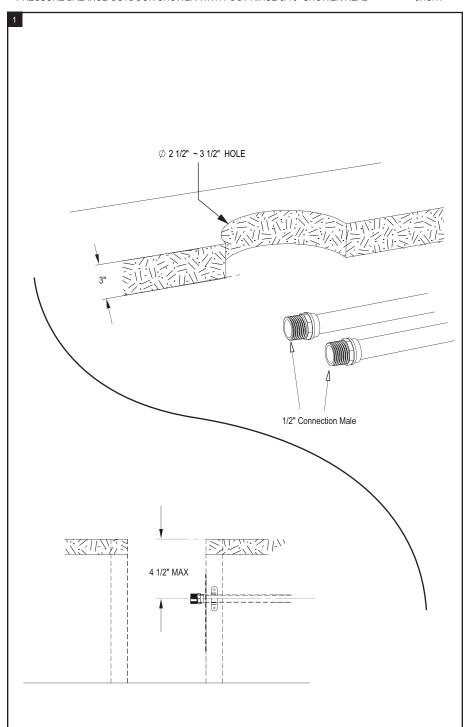

## **ASSEMBLY INSTRUCTION**

**9HSH1** 

PRESSURE BALANCE OUTDOOR SHOWER WITH FOOT RINSE & 10" SHOWER HEAD

**9HSH1** 