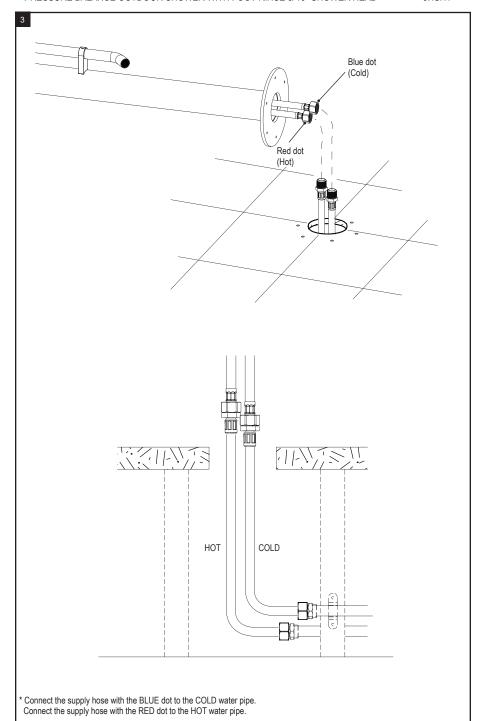

## **ASSEMBLY INSTRUCTION**

**9HSH1** 

PRESSURE BALANCE OUTDOOR SHOWER WITH FOOT RINSE & 10" SHOWER HEAD



**9HSH1** 

## \* WINTERIZING

It is recommended that a shut-off valve be installed in the water line going to the outdoor shower connection where freezing temperature can occur. Accessoires can be removed and other parts partially disassembled for complete protection against freeze damage.













## **FEATURES:**

- Pressure Balance
- Foot rinse
- 10" Shower Head (Flow rate : 2.5 gpm @ 50 psi)
- Material AISI 304 Stainless Steel

Conforms to ASTM A312-51T





## **CONTACT US:**

If you need assistance with installation, replacement parts or have any questions regarding your Rubinet product, please call a Customer Service representative at: 905-851-6781 toll free 1-800-461-5901 or visit **www.rubinet.com**