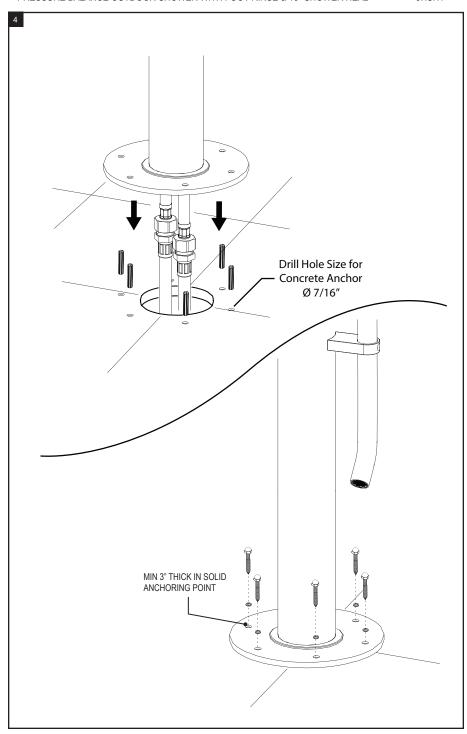

## **ASSEMBLY INSTRUCTION**

**9HSH1** 

PRESSURE BALANCE OUTDOOR SHOWER WITH FOOT RINSE & 10" SHOWER HEAD



**9HSH1** 

## \* WINTERIZING

It is recommended that a shut-off valve be installed in the water line going to the outdoor shower connection where freezing temperature can occur. Accessoires can be removed and other parts partially disassembled for complete protection against freeze damage.













## **FEATURES:**

- Pressure Balance
- Foot rinse
- 10" Shower Head (Flow rate : 2.5 gpm @ 50 psi)
- Material AISI 304 Stainless Steel

Conforms to ASTM A312-51T





## **CONTACT US:**

If you need assistance with installation, replacement parts or have any questions regarding your Rubinet product, please call a Customer Service representative at: 905-851-6781 toll free 1-800-461-5901 or visit **www.rubinet.com**