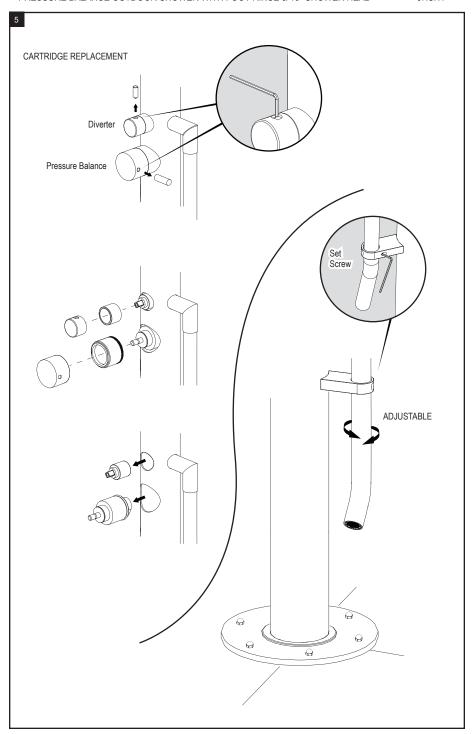

## **ASSEMBLY INSTRUCTION**

**9HSH1** 

PRESSURE BALANCE OUTDOOR SHOWER WITH FOOT RINSE & 10" SHOWER HEAD



**9HSH1** 

## \* WINTERIZING

It is recommended that a shut-off valve be installed in the water line going to the outdoor shower connection where freezing temperature can occur. Accessoires can be removed and other parts partially disassembled for complete protection against freeze damage.













## **FEATURES:**

- Pressure Balance
- Foot rinse
- 10" Shower Head (Flow rate : 2.5 gpm @ 50 psi)
- Material AISI 304 Stainless Steel

Conforms to ASTM A312-51T





## **CONTACT US:**

If you need assistance with installation, replacement parts or have any questions regarding your Rubinet product, please call a Customer Service representative at: 905-851-6781 toll free 1-800-461-5901 or visit **www.rubinet.com**