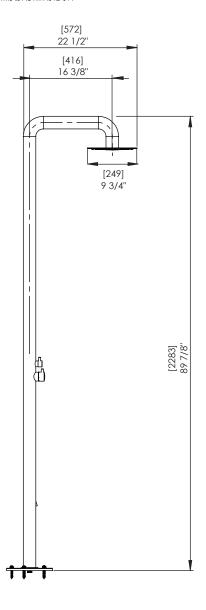

## **FEATURES:**

- Pressure Balance
- Foot rinse
- 10" Shower Head (Flow rate : 2.5 gpm @ 50 psi)
- Material AISI 304 Stainless Steel

Conforms to ASTM A312-51T