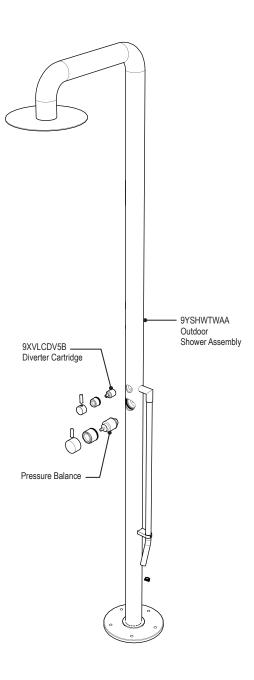

## **ASSEMBLY INSTRUCTION**

**9HSH1** 

PRESSURE BALANCE OUTDOOR SHOWER WITH FOOT RINSE & 10" SHOWER HEAD

**9HSH1** 