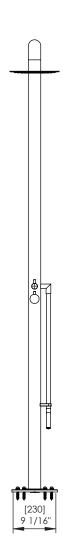

## **FEATURES:**

- Pressure Balance
- Foot rinse
- 10" Shower Head (Flow rate : 2.5 gpm @ 50 psi)
- Material AISI 304 Stainless Steel

Conforms to ASTM A312-51T