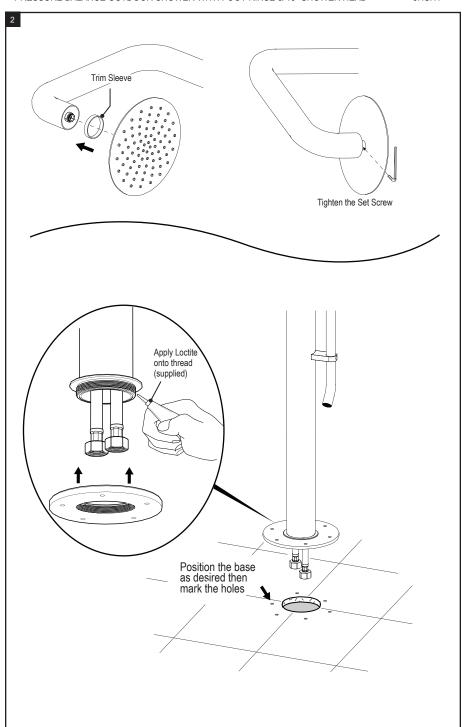

## **ASSEMBLY INSTRUCTION**

**9HSH1** 

PRESSURE BALANCE OUTDOOR SHOWER WITH FOOT RINSE & 10" SHOWER HEAD

**9HSH1** 