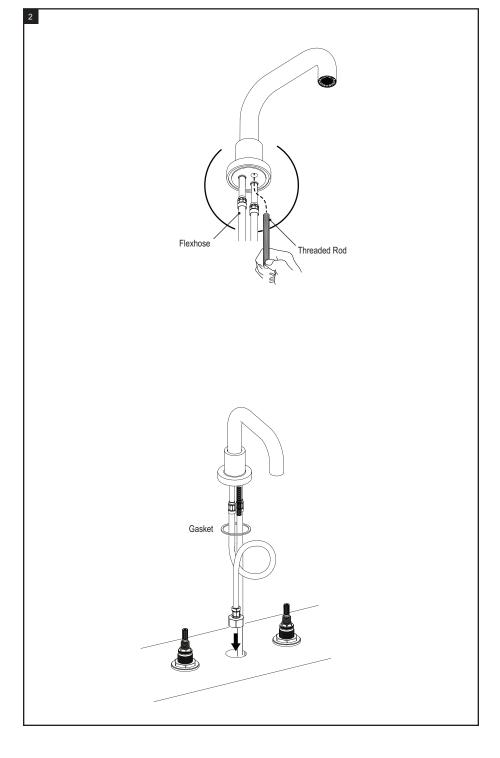

# THE **Rubinet** FAUCET COMPANY

## **ASSEMBLY INSTRUCTION**

## 1AGNL or C

WIDESPREAD LAVATORY SET



### 1AGNL



**1AGNC** 

#### **REMOVAL OF FAUCET:**

Always turn the water supply off before removing the existing faucet or disassembling a valve. Open both faucet handles to relieve water pressure and to ensure that the water has been successfully turned off.

#### CARE OF FAUCET:

The use of warm water and a soft cloth is all that is required to clean Rubinet products. The patina of our living finishes (Oil Rubbed Bronze & Tuscan Brass) will change as a result of normal use. Applying Mineral Oil on occasion will create a softer look, subtle color changes and character.













#### FEATURES:

- Brass construction with choice of 22 finishes
- Two lever or cross handles
- Quater turn Ceramic Disk cartridges
- -- 1.2 gpm @ 60 psi (Helps meet CalGreen regulation)









#### CONTACT US:

If you need assistance with installation, replacement parts or have any questions regarding your Rubinet product, please call a Customer Service representative at: 905-851-6781 toll free 1-800-461-5901 or visit **www.rubinet.com**