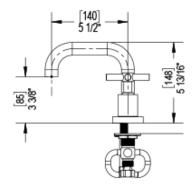

VATORY SET



### 1AGNL



**1AGNC** 

#### **REMOVAL OF FAUCET:**

Always turn the water supply off before removing the existing faucet or disassembling a valve. Open both faucet handles to relieve water pressure and to ensure that the water has been successfully turned off.

#### CARE OF FAUCET:

The use of warm water and a soft cloth is all that is required to clean Rubinet products. The patina of our living finishes (Oil Rubbed Bronze & Tuscan Brass) will change as a result of normal use. Applying Mineral Oil on occasion will create a softer look, subtle color changes and character.













#### FEATURES:

- Brass construction with choice of 22 finishes
- Two lever or cross handles
- Quater turn Ceramic Disk cartridges
- -- 1.2 gpm @ 60 psi (Helps meet CalGreen regulation)









#### CONTACT US:

If you need assistance with installation, replacement parts or have any questions regarding your Rubinet product, please call a Customer Service representative at: 905-851-6781 toll free 1-800-461-5901 or visit **www.rubinet.com**