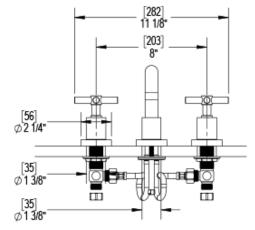

LAVATORY SET



### 1AGNL



**1AGNC** 

#### **REMOVAL OF FAUCET:**

Always turn the water supply off before removing the existing faucet or disassembling a valve. Open both faucet handles to relieve water pressure and to ensure that the water has been successfully turned off.

#### CARE OF FAUCET:

The use of warm water and a soft cloth is all that is required to clean Rubinet products. The patina of our living finishes (Oil Rubbed Bronze & Tuscan Brass) will change as a result of normal use. Applying Mineral Oil on occasion will create a softer look, subtle color changes and character.













#### FEATURES:

- Brass construction with choice of 22 finishes
- Two lever or cross handles
- Quater turn Ceramic Disk cartridges
- -- 1.2 gpm @ 60 psi (Helps meet CalGreen regulation)









#### CONTACT US:

If you need assistance with installation, replacement parts or have any questions regarding your Rubinet product, please call a Customer Service representative at: 905-851-6781 toll free 1-800-461-5901 or visit **www.rubinet.com**