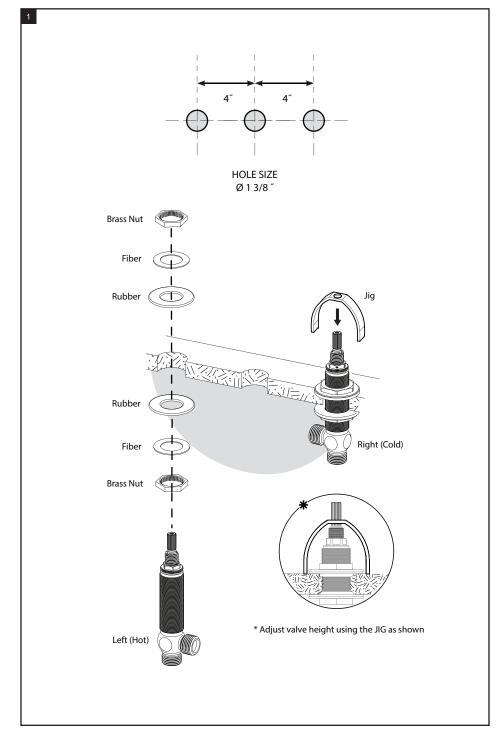

# THE **Rubinet** FAUCET COMPANY

## **ASSEMBLY INSTRUCTION**

## 1AGNL or C

WIDESPREAD LAVATORY SET



### 1AGNL



**1AGNC** 

#### **REMOVAL OF FAUCET:**

Always turn the water supply off before removing the existing faucet or disassembling a valve. Open both faucet handles to relieve water pressure and to ensure that the water has been successfully turned off.

#### CARE OF FAUCET:

The use of warm water and a soft cloth is all that is required to clean Rubinet products. The patina of our living finishes (Oil Rubbed Bronze & Tuscan Brass) will change as a result of normal use. Applying Mineral Oil on occasion will create a softer look, subtle color changes and character.













#### FEATURES:

- Brass construction with choice of 22 finishes
- Two lever or cross handles
- Quater turn Ceramic Disk cartridges
- -- 1.2 gpm @ 60 psi (Helps meet CalGreen regulation)









#### CONTACT US:

If you need assistance with installation, replacement parts or have any questions regarding your Rubinet product, please call a Customer Service representative at: 905-851-6781 toll free 1-800-461-5901 or visit **www.rubinet.com**