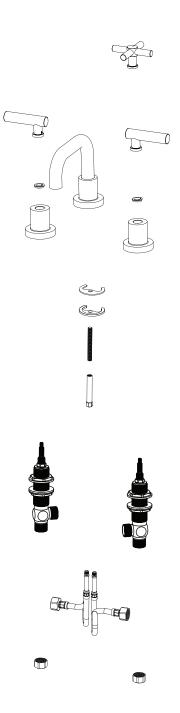

# THE **Rubinet** FAUCET COMPANY

## **ASSEMBLY INSTRUCTION**

## 1AGNL or C

WIDESPREAD LAVATORY SET



### 1AGNL



**1AGNC** 

#### **REMOVAL OF FAUCET:**

Always turn the water supply off before removing the existing faucet or disassembling a valve. Open both faucet handles to relieve water pressure and to ensure that the water has been successfully turned off.

#### CARE OF FAUCET:

The use of warm water and a soft cloth is all that is required to clean Rubinet products. The patina of our living finishes (Oil Rubbed Bronze & Tuscan Brass) will change as a result of normal use. Applying Mineral Oil on occasion will create a softer look, subtle color changes and character.













#### FEATURES:

- Brass construction with choice of 22 finishes
- Two lever or cross handles
- Quater turn Ceramic Disk cartridges
- -- 1.2 gpm @ 60 psi (Helps meet CalGreen regulation)









#### CONTACT US:

If you need assistance with installation, replacement parts or have any questions regarding your Rubinet product, please call a Customer Service representative at: 905-851-6781 toll free 1-800-461-5901 or visit **www.rubinet.com**