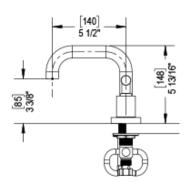

D LAVATORY SET



### 1AGNL



**1AGNC** 

#### **REMOVAL OF FAUCET:**

Always turn the water supply off before removing the existing faucet or disassembling a valve. Open both faucet handles to relieve water pressure and to ensure that the water has been successfully turned off.

#### CARE OF FAUCET:

The use of warm water and a soft cloth is all that is required to clean Rubinet products. The patina of our living finishes (Oil Rubbed Bronze & Tuscan Brass) will change as a result of normal use. Applying Mineral Oil on occasion will create a softer look, subtle color changes and character.













#### FEATURES:

- Brass construction with choice of 22 finishes
- Two lever or cross handles
- Quater turn Ceramic Disk cartridges
- -- 1.2 gpm @ 60 psi (Helps meet CalGreen regulation)









#### CONTACT US:

If you need assistance with installation, replacement parts or have any questions regarding your Rubinet product, please call a Customer Service representative at: 905-851-6781 toll free 1-800-461-5901 or visit **www.rubinet.com**