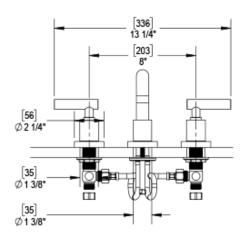

EAD LAVATORY SET



### 1AGNL



**1AGNC** 

#### **REMOVAL OF FAUCET:**

Always turn the water supply off before removing the existing faucet or disassembling a valve. Open both faucet handles to relieve water pressure and to ensure that the water has been successfully turned off.

#### CARE OF FAUCET:

The use of warm water and a soft cloth is all that is required to clean Rubinet products. The patina of our living finishes (Oil Rubbed Bronze & Tuscan Brass) will change as a result of normal use. Applying Mineral Oil on occasion will create a softer look, subtle color changes and character.













#### FEATURES:

- Brass construction with choice of 22 finishes
- Two lever or cross handles
- Quater turn Ceramic Disk cartridges
- -- 1.2 gpm @ 60 psi (Helps meet CalGreen regulation)









#### CONTACT US:

If you need assistance with installation, replacement parts or have any questions regarding your Rubinet product, please call a Customer Service representative at: 905-851-6781 toll free 1-800-461-5901 or visit **www.rubinet.com**