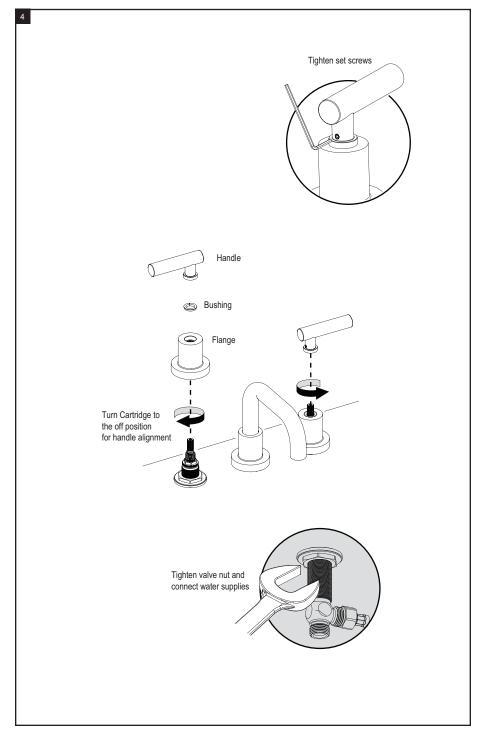

#### **REMOVAL OF FAUCET:**

Always turn the water supply off before removing the existing faucet or disassembling a valve. Open both faucet handles to relieve water pressure and to ensure that the water has been successfully turned off.