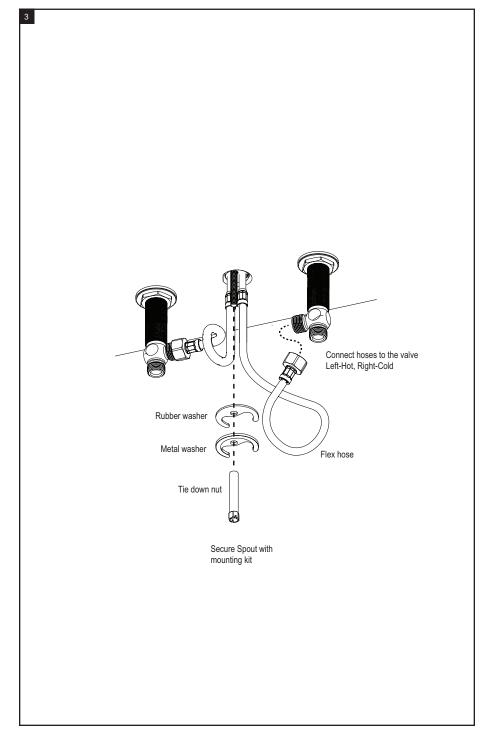

# THE **Rubinet** FAUCET COMPANY

## **ASSEMBLY INSTRUCTION**

## 1AGNL or C

WIDESPREAD LAVATORY SET



### 1AGNL



**1AGNC** 

#### **REMOVAL OF FAUCET:**

Always turn the water supply off before removing the existing faucet or disassembling a valve. Open both faucet handles to relieve water pressure and to ensure that the water has been successfully turned off.

#### CARE OF FAUCET:

The use of warm water and a soft cloth is all that is required to clean Rubinet products. The patina of our living finishes (Oil Rubbed Bronze & Tuscan Brass) will change as a result of normal use. Applying Mineral Oil on occasion will create a softer look, subtle color changes and character.













#### FEATURES:

- Brass construction with choice of 22 finishes
- Two lever or cross handles
- Quater turn Ceramic Disk cartridges
- -- 1.2 gpm @ 60 psi (Helps meet CalGreen regulation)









#### CONTACT US:

If you need assistance with installation, replacement parts or have any questions regarding your Rubinet product, please call a Customer Service representative at: 905-851-6781 toll free 1-800-461-5901 or visit **www.rubinet.com**