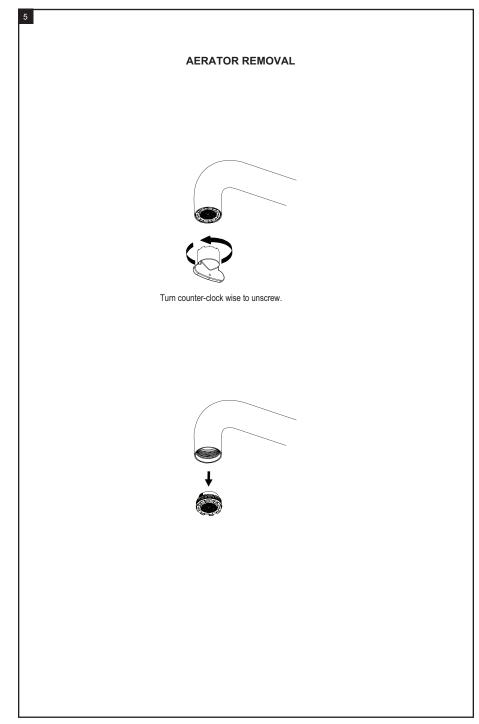

# THE **Rubinet** FAUCET COMPANY

## **ASSEMBLY INSTRUCTION**

## 1AGNL or C

WIDESPREAD LAVATORY SET



### 1AGNL



**1AGNC** 

#### **REMOVAL OF FAUCET:**

Always turn the water supply off before removing the existing faucet or disassembling a valve. Open both faucet handles to relieve water pressure and to ensure that the water has been successfully turned off.

#### CARE OF FAUCET:

The use of warm water and a soft cloth is all that is required to clean Rubinet products. The patina of our living finishes (Oil Rubbed Bronze & Tuscan Brass) will change as a result of normal use. Applying Mineral Oil on occasion will create a softer look, subtle color changes and character.













#### FEATURES:

- Brass construction with choice of 22 finishes
- Two lever or cross handles
- Quater turn Ceramic Disk cartridges
- -- 1.2 gpm @ 60 psi (Helps meet CalGreen regulation)









#### CONTACT US:

If you need assistance with installation, replacement parts or have any questions regarding your Rubinet product, please call a Customer Service representative at: 905-851-6781 toll free 1-800-461-5901 or visit **www.rubinet.com**