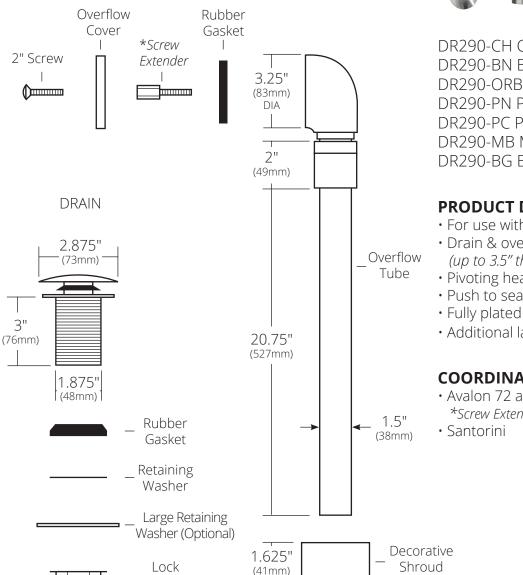

# **SPECIFICATIONS**

# **PUSH TO SEAL BATH WASTE & OVERFLOW**

Nut

**Bathtub** 

#### **OVERFLOW SIDE VIEW**

Cover Assembly

DR290-CH Chrome DR290-BN Brushed Nickel DR290-ORB Oil Rubbed Bronze DR290-PN Polished Nickel DR290-PC Polished Copper DR290-MB Matte Black DR290-BG Brushed Gold

## **PRODUCT DETAILS**

- For use with sub-floor tub waste connections
- Drain & overflow perfect for thick walled tubs (up to 3.5" thick)
- Pivoting head ensures snug fit
- Push to seal drain
- · Additional large retaining washer

### COORDINATING PRODUCTS

 Avalon 72 and Avalon 62 \*Screw Extender for Avalon tubs only

3" (76mm)