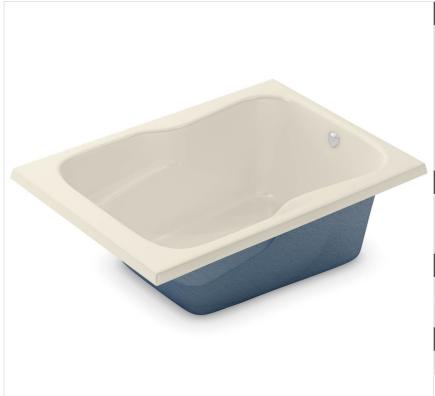

# SB-3660 drop-in bathtub

**Model number:** 

141101

**Dimensions:** 60" x 36" x 22" **Installation:** Drop-in **Material:** AcrylX™

## **Standard Features:**

- Deep and spacious bathing well
- Backrest with lumbar support
- Armrests
- Deck for faucet
- 20 1/2 inch deep sump
- Bottom bathing well: 44 inch L x 22 inch W
- Textured floor
- End drain