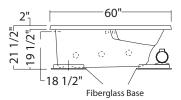

# SB-3660 drop-in bathtub

**Model number:** 

141101

**Dimensions:** 60" x 36" x 22" **Installation:** Drop-in **Material:** AcrylX™

# SB-3660 drop-in bathtub

**Model number:** 

141101

**Dimensions:** 60" x 36" x 22" **Installation:** Drop-in **Material:** AcrylX™

6-jet Homestead Collection SB-3660 HMS (illustrated)

10-jet Bodywrap System SB-3660 BWS (illustrated)

#### **Dimensions:**

60 x 36 x 21 1/2 in.