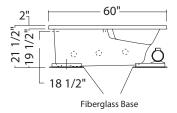

#### **Dimensions:**

60 x 36 x 21 1/2 in.

## Water capacity:

96 gallons

## Weight:

79 lbs

## **Bathing well:**

51 1/8 X 25 1/8 in.

# Deep sump height:

19 3/4 in.

#### Deck width:

4 1/2 in.

#### **Drain location:**

End

All dimensions are approximate. Structure measurements must be verified against the unit to ensure proper fit.

| Project:        |
|-----------------|
| Contractor:     |
| Representative: |
| Date:           |
| Tel:            |
| Notes:          |
|                 |
|                 |