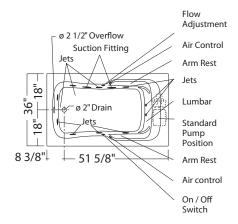

## **Standard Features:**

- Deep and spacious bathing well
- Backrest with lumbar support
- Armrests
- Deck for faucet
- 20 1/2 inch deep sump
- Bottom bathing well: 44 inch L x 22 inch W
- Textured floor
- End drain

## Product characteristics:

- Integrated Armrest
- Deck Space for Faucet
- Comfortable backrest

## Systems:

**8** Bodywrap

## **Options** (Visit our website for a complete list of our options)

| No          | Description                              |
|-------------|------------------------------------------|
| ☐ OPT 10172 | In-line heater (factory-installed)       |
| ☐ OPT 10174 | Pump position opposite standard position |
| ☐ OPT 10175 | Designer grab bars in Chrome             |
| OPT 20209   | Trim Kit for Bodywrap whirlpool system   |