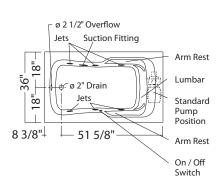

## **Standard Features:**

- Deep and spacious bathing well
- Backrest with lumbar support
- Armrests
- Deck for faucet
- 20 1/2 inch deep sump
- Bottom bathing well: 44 inch L x 22 inch W
- Textured floor
- End drain

## Product characteristics:

- Integrated Armrest
- Deck Space for Faucet
- Comfortable backrest

## Systems:

**8** Bodywrap

## **Options** (Visit our website for a complete list of our options)

| No          | Description                              |
|-------------|------------------------------------------|
| ☐ OPT 10172 | In-line heater (factory-installed)       |
| ☐ OPT 10174 | Pump position opposite standard position |
| ☐ OPT 10175 | Designer grab bars in Chrome             |
| OPT 20209   | Trim Kit for Bodywrap whirlpool system   |