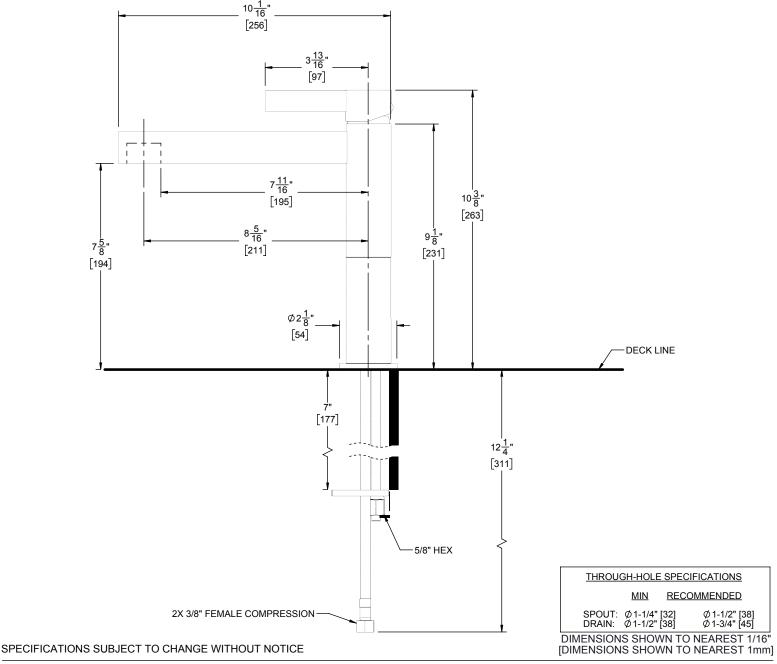

## **Features**

- Over 28 finishes including 13 PVD finishes
- All brass construction
- 8-516"" spout center to center
- Single handle operation cartridge with ceramic disc
- Flexible braided hoses for ease of installation
- \$\phi\$ 1-1/4" all brass touch style pop up drain assembly
- 1.2 gpm (4.5 L/min) max flow rate