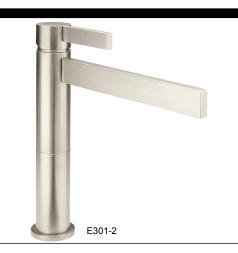

## <u>Bel Canto</u>™

## SINGLE HOLE LAVATORY FAUCET

## **Features**

- Over 28 finishes including 13 PVD finishes
- All brass construction
- 8-516"" spout center to center
- Single handle operation cartridge with ceramic disc
- Flexible braided hoses for ease of installation
- \$\phi\$ 1-1/4" all brass touch style pop up drain assembly
- 1.2 gpm (4.5 L/min) max flow rate

E301-2