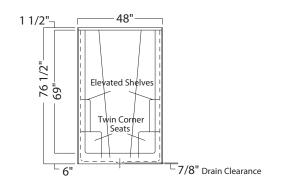

# S-48 alcove shower

**Model number:** 

141027

Dimensions: 48" x 36" x 75" Installation: Alcove Material: AcrylX™

#### **Standard Features:**

- One-piece shower with optional roofcap
- Built-in corner shelves
- Twin seats
- Center drain
- Textured floor

# S-48 alcove shower

**Model number:** 

141027

**Dimensions:** 48" x 36" x 75" **Installation:** Alcove **Material:** AcrylX™

Dimensions:

48 x 36 x 75 in.

Weight:

118 lbs 
Shape:

Rectangular

Pieces:

1

Drain location:

Two seats, center drain

All dimensions are approximate. Structure measurements must be verified against the unit to ensure proper fit.

| Project:        |
|-----------------|
| Contractor:     |
| Representative: |
| Date:           |
| Tel:            |
| Notes:          |
|                 |
|                 |