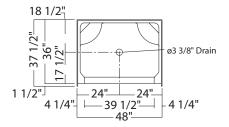

# S-48 alcove shower

**Model number:** 

141027

Dimensions: 48" x 36" x 75" Installation: Alcove Material: AcrylX™

# S-48 alcove shower

**Model number:** 

141027

**Dimensions:** 48" x 36" x 75" **Installation:** Alcove **Material:** AcrylX™

Dimensions:

48 x 36 x 75 in.

Weight:

118 lbs 
Shape:

Rectangular

Pieces:

1

Drain location:

Two seats, center drain

All dimensions are approximate. Structure measurements must be verified against the unit to ensure proper fit.

| Project:        |
|-----------------|
| Contractor:     |
| Representative: |
| Date:           |
| Tel:            |
| Notes:          |
|                 |
|                 |