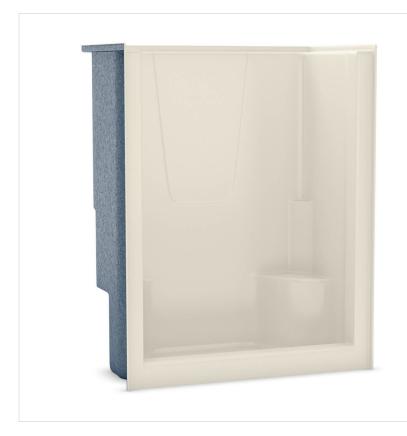

# S-48 alcove shower

**Model number:** 

141027

Dimensions: 48" x 36" x 75" Installation: Alcove Material: AcrylX™

#### **Standard Features:**

- One-piece shower with optional roofcap
- Built-in corner shelves
- Twin seats
- Center drain
- Textured floor

### **Product characteristics:**

- One-Piece Unit
- Integrated Shelving
- Integral seats