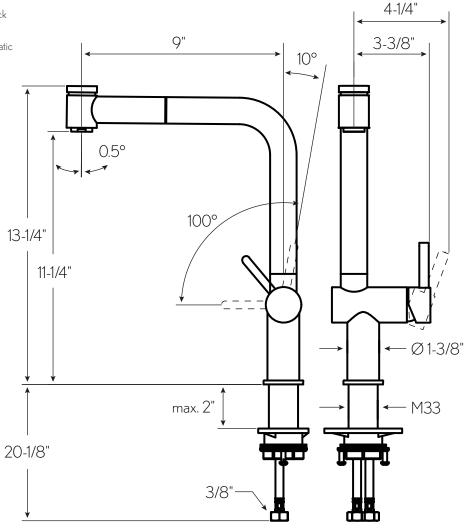

## FEATURES

- Lever installation only possible on the right side.
- $\cdot$   $\,$  Cold water flow in lever position towards the front
- TouchProtect anti-scald protection thanks to the "double skin" principle
- Pull-out spray features SprayClean, which makes it easy to clean and actively prevents limescale buildup
- Quick installation via threaded connection with locking screws and simple hose connection system
- Spout reach 9" plus up to 20" pull-out length
- EasyLock pull-out spray that easily slides back into place
- PowerClean needle spray mode with automatic diverter reset
- Hose guide, swivelling 150°
- Flow Rate: 1.75 GPM
- Residential warranty: Limited lifetime
- Commercial warranty: 1 year