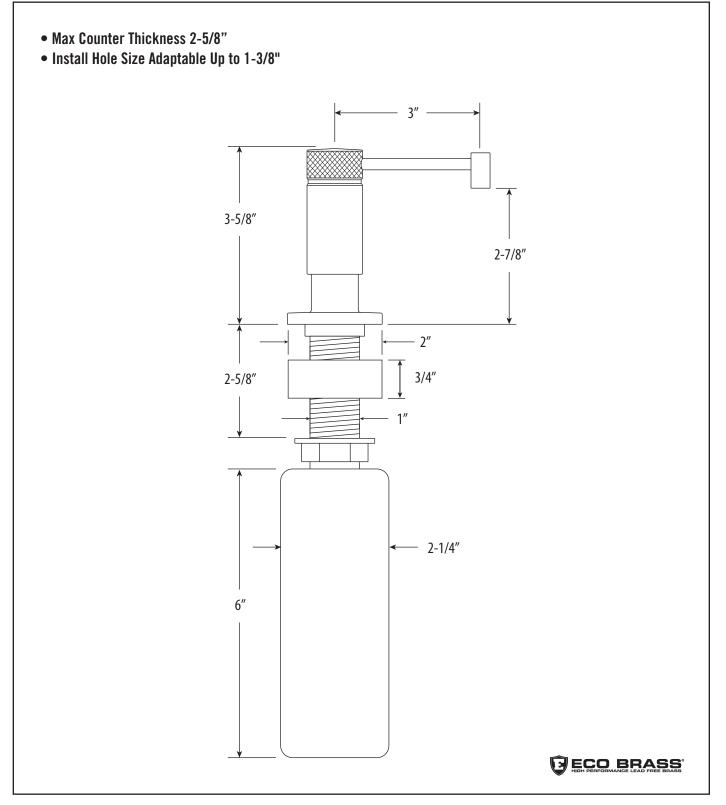

# INDUSTRIAL SOAP/LOTION DISPENSER

DIMENSIONS MAY VARY AND ARE SUBJECT TO CHANGE. NO RESPONSIBILITY IS ASSUMED FOR USE OF SUPERCEDED OR VOIDED DATA

9065

# INDUSTRIAL SOAP/LOTION DISPENSER

### **FEATURES**

- Modern knurling design matches any Industrial PLP
  Pulldown Faucet.
- Replaces unsightly soap bottles.
- High volume 2cc pump.
- Pump can be removed to refill soap from top of sink.
- Removable head for easy internal cleaning.
- Internal Teflon rings for smooth, non-wobble pump action and solid feel.
- Anti-wick tip helps protect delicate patina finishes.
- Made from solid brass or 316 stainless steel.
- 12 oz. capacity (approx).
- Made in the USA.

#### **CODES/STANDARDS APPLICABLE**

Specified model meets or exceeds the following:

- ASME A112.18.1
- CSA B125.1
- NSF 61
- CALGreen

Finish Shown - Polished Nickel