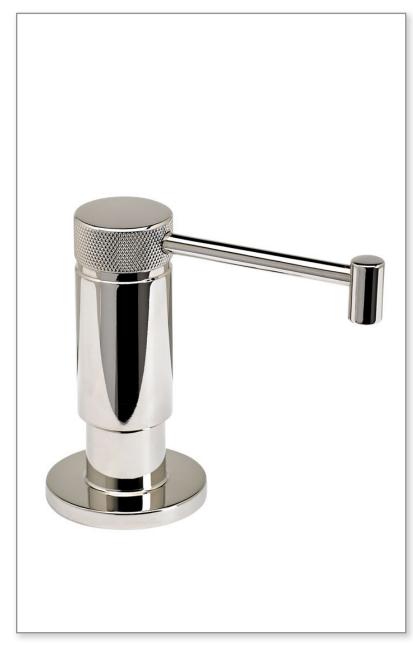

#### **CODES/STANDARDS APPLICABLE**

Specified model meets or exceeds the following:

- ASME A112.18.1
- CSA B125.1
- NSF 61
- CALGreen

Finish Shown - Polished Nickel