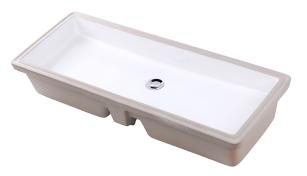

## **Specifications:**

Installation: Undercounter 33"w x 11 1/4"d x 4"h **Interior Dimensions: Exterior Dimensions:** 35 1/2"w x 13 7/8"d x 6"h Material: Porcelain Weight: 40 lbs **Overflow:** Yes 001 - White **Finishes:** Faucet Holes: N/A **Cutout Size:** 32 1/2" x 10 3/4" (template available upon request) Ø13/4" Drain Hole Size:

## Features:

- Porcelain sink with overflow
- Most standard American drains can also be used
- Single glazed
- Template for cut-out is available upon request