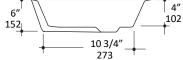

## **Specifications:**

Installation: Undercounter 33"w x 11 1/4"d x 4"h **Interior Dimensions: Exterior Dimensions:** 35 1/2"w x 13 7/8"d x 6"h Material: Porcelain Weight: 40 lbs **Overflow:** Yes 001 - White **Finishes:** Faucet Holes: N/A **Cutout Size:** 32 1/2" x 10 3/4" (template available upon request) Ø13/4" Drain Hole Size: