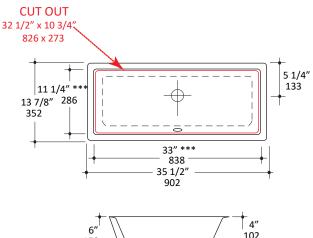

## **Specifications:**

Installation: Undercounter 33"w x 11 1/4"d x 4"h **Interior Dimensions: Exterior Dimensions:** 35 1/2"w x 13 7/8"d x 6"h Material: Porcelain Weight: 40 lbs **Overflow:** Yes 001 - White **Finishes:** Faucet Holes: N/A **Cutout Size:** 32 1/2" x 10 3/4" (template available upon request) Ø13/4" Drain Hole Size: