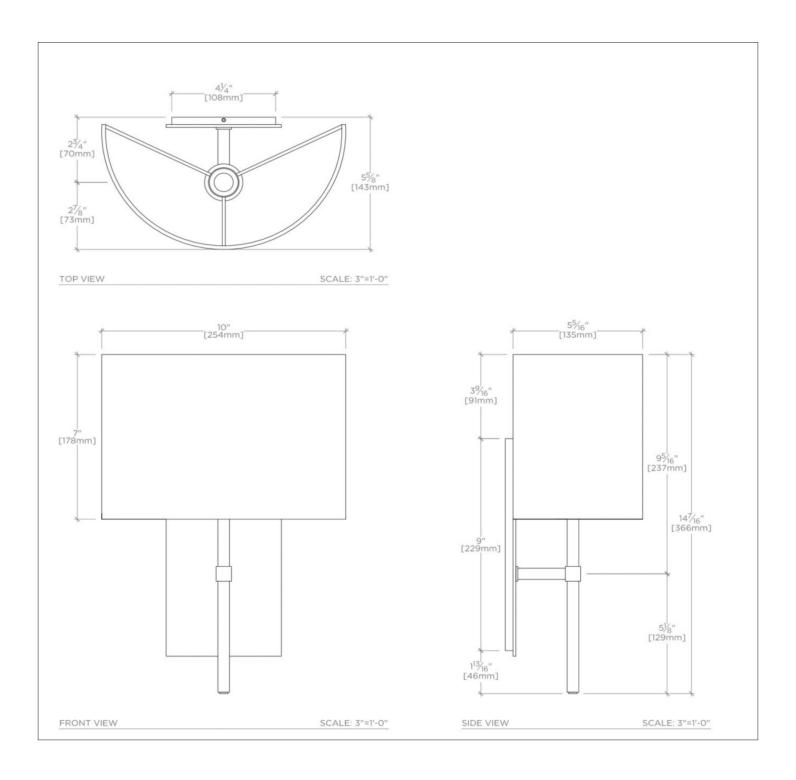

#### **TECHNICAL DETAILS**

Ambient / Task: Ambient Bulb Base Size: E12 Bulb Type: B10 Depth / Width: 5 5/8" Height: 14 7/16"

Installation Type: Wall Mounted

Interior / Exterior Application: Interior Only

Junction Box Orientation: Any

Length: 10"

Light Direction: Down, up and through the shade

Number of Bulbs: One Orientation: Up Primary Material: Brass

Safety Warnings: Do not exceed max wattage (60).

Shade Material: Fabric Shade Shape: Cylinder

Suggested Application: All Applications

Voltage: 120.0 Wet / Dry: Damp or Dry

L SHOWN IN SPENCE WALL MOUNTED SINGLE ARM SCONCE WITH FABRIC HALF SHADE| SPLT01

## PRODUCT FEATURES

10" x 5 5/8" x 14 7/16" Made of Brass Fabric Half Shade

Wall Mounted

Uses (1) 60W Max Type B10, E12 Base Bulb