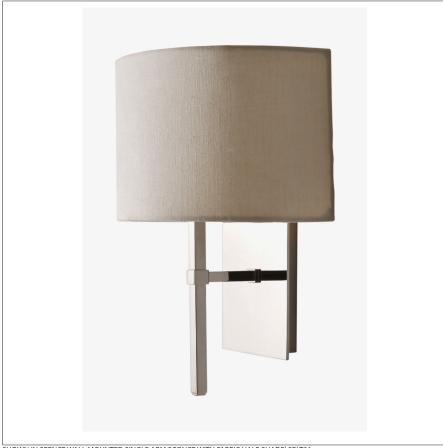

# WATERWORKS

SPENCE SPLT01

Spence Wall Mounted Single Arm Sconce with Fabric Half Shade

#### **INSPIRATION**

Spence is simple, strong and boldly scaled. At home in modern settings this sconce lives nicely in the master bedroom, the study or foyer.