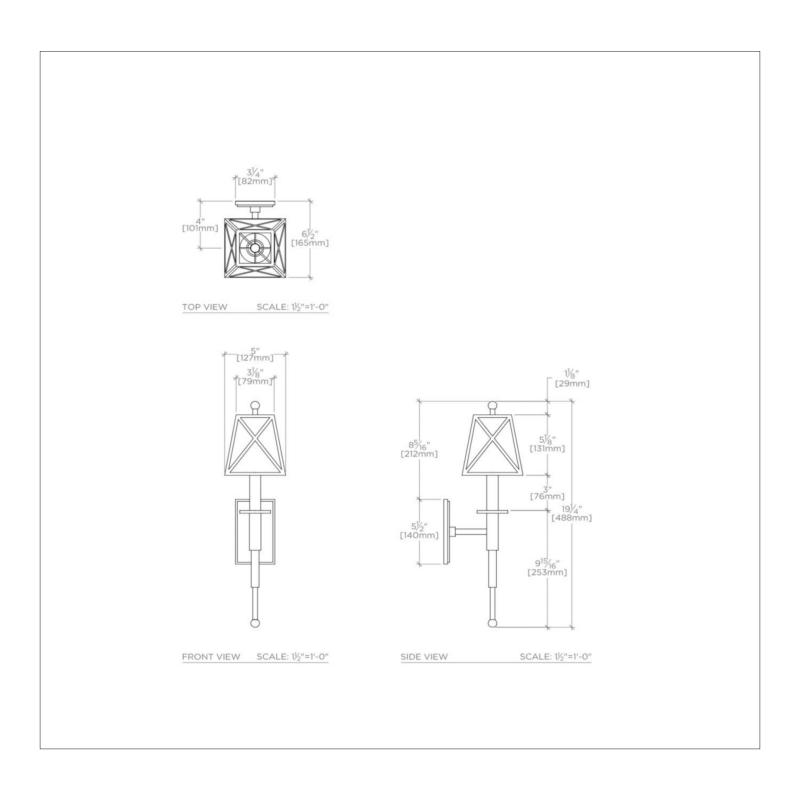

## **TECHNICAL DETAILS**

Ambient / Task: Ambient Bulb Base Size: E12 Bulb Type: Candelabra Depth / Width: 6 1/2" Height: 19 1/4"

Installation Type: Wall Mounted

Interior / Exterior Application: Interior Only

Junction Box Orientation: Vertical

Length: 5"

Light Direction: Down, up and through the shade

Number of Bulbs: One Orientation: Up Primary Material: Brass

Safety Warnings: Do not exceed max wattage (60).

Shade Material: Glass with metal frame

Shade Shape: Pyramid

Suggested Application: All Applications

Voltage: 120.0 Wet / Dry: Damp or Dry

SHOWN IN FAIRFAX WALL MOUNTED SINGLE ARM SCONCE WITH GLASS SHADE FALTO1