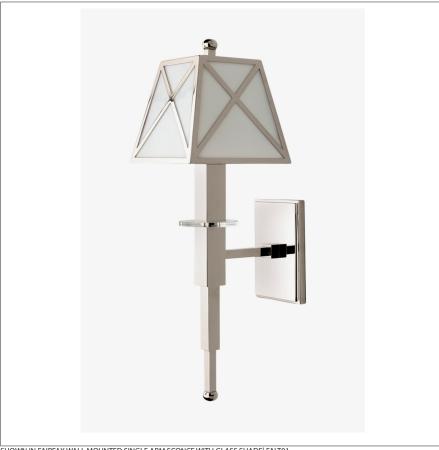

# WATERWORKS

FALT01 **FAIRFAX** 

Fairfax Wall Mounted Single Arm Sconce with Glass Shade

# FAIRFAX FALT01

Fairfax Wall Mounted Single Arm Sconce with Glass Shade

#### **INSPIRATION**

Is romantic in all the details from the translucent shade, to the glass bobeche accent and the telescope arm updating a turn of the century inspired design.